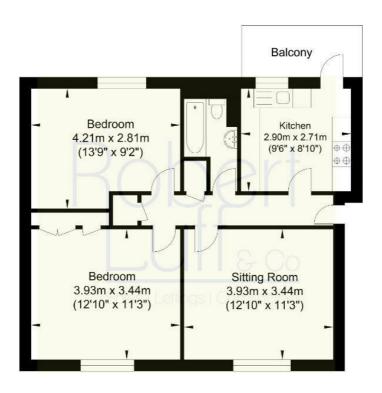

## **Sheridan Terrace**

Second Floor Approximate Floor Area 625.92 sq ft (58.15 sq m)

Approximate Gross Internal Area = 58.15 sq m / 625.92 sq ft Illustration for identification purposes only, measurements are approximate, not to scale.