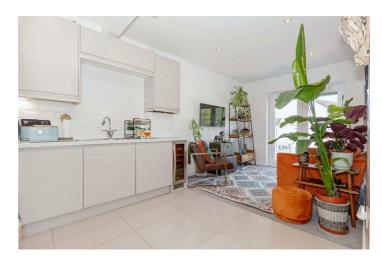

Accommodation offers; open plan kitchen/living area, one double bedroom and a modern fitted bathroom. Other benefits include; a long lease, modern decor throughout & Juliette balcony.

T: 01273 921133 E: www.robertluff.co.uk

## Accommodation

Entrance Hall

Kitchen/Living Area 18'2 x 11'10 (5.54m x 3.61m)

Bedroom 11'10 x 10'11 (3.61m x 3.33m)

Bathroom

AGENTS NOTES Share of Freehold Service Charge: £100 PCM EPC: D Council Tax Band: A