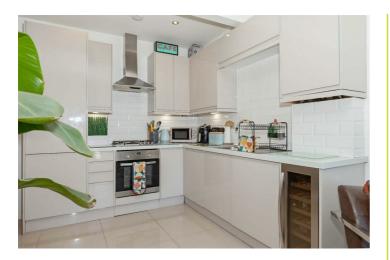

Accommodation offers; open plan kitchen/living area, one double bedroom and a modern fitted bathroom. Other benefits include; a long lease, modern decor throughout & Juliette balcony.

T: 01273 921133 E: www.robertluff.co.uk

## Accommodation

Entrance Hall

Kitchen/Living Area 18'2 x 11'10 (5.54m x 3.61m)

Bedroom 11'10 x 10'11 (3.61m x 3.33m)

Bathroom

AGENTS NOTES Share of Freehold Service Charge: £100 PCM EPC: D Council Tax Band: A