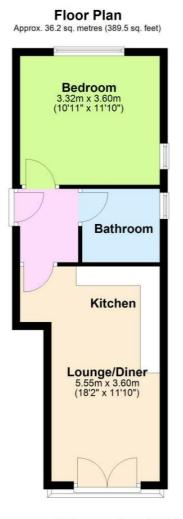

28 Blatchington Road, Hove, East Sussex, BN3 3YN T: 01273 921133 E: www.robertluff.co.uk

28 Blatchington Road, Hove, East Sussex, BN3 3YN T: 01273 921133 E: www.robertluff.co.uk

Total area: approx. 36.2 sq. metres (389.5 sq. feet)