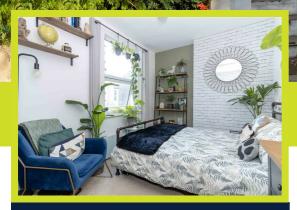

#### Entrance Hall

Main Studio Room 15'89" x 8'0" (4.57m x 2.44m)

Carpeted flooring, electric heating, double glazed window to rear and under stair storage.