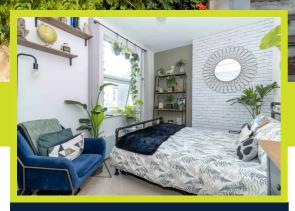

#### Entrance Hall

Main Studio Room 15'89" x 8'0" (4.57m x 2.44m)

Carpeted flooring, electric heating, double glazed window to rear and under stair storage.