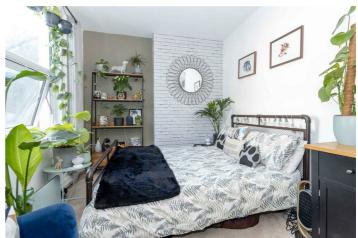

#### Entrance Hall

Main Studio Room 15'89" x 8'0" (4.57m x 2.44m)

Carpeted flooring, electric heating, double glazed window to rear and under stair storage.