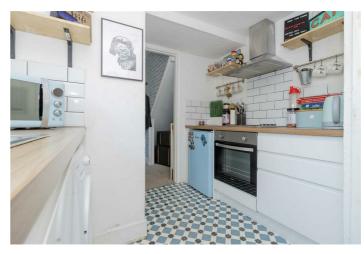

#### Kitchen 9'10 x 8'41 (3.00m x 2.44m)

Modern fitted kitchen with base units, built in oven, hob and extractor fan, space for washing machine, fridge freezer and double glazed window to side.