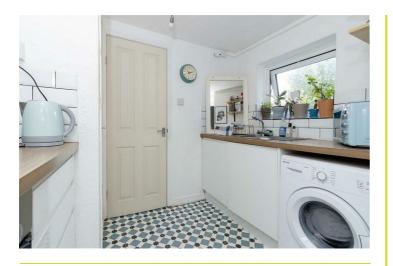

#### Kitchen 9'10 x 8'41 (3.00m x 2.44m)

Modern fitted kitchen with base units, built in oven, hob and extractor fan, space for washing machine, fridge freezer and double glazed window to side.