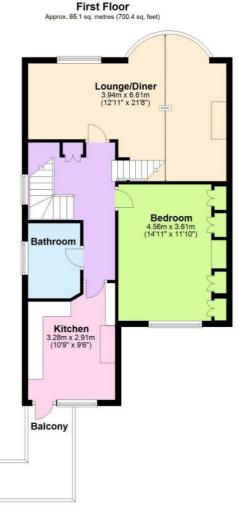

Accommodation offers; open planned lounge / diner, separate kitchen, three bedrooms and a family bathroom. Other benefits include; a share of the freehold, East facing balcony, West facing lounge and over 1100 sq. ft of space!

#### Open Plan Lounge / Diner

Carpet flooring, working fireplace, large bay with double glazed windows, radiator,

#### Kitchen

Tiled flooring, mixture of wall and base units, integrated fan oven with gas hob, integrated dishwasher, space for washing machine, door leading to East facing balcony

# Bedroom One

Carpet flooring, built in wardrobes, double glazed windows to rear

#### Family Bathroom

Bath with overhead shower, vanity sink unit, WC, double glazed windows, extractor fan

# Bedroom Two

Carpet flooring, radiator, two Velux windows, access to eaves storage

#### Bedroom Three

Carpet flooring, two Velux windows, radiator, access to eaves storage

Total area: approx.102.9 sq. metres ( 1108 sq. feet)

The information provided about this property does not constitute or form any part of an offer or contract, nor may it be regarded as representations. All interested parties must verify accuracy and your solicitor must verify tenure/lease information, fixtures and fittings and, where the property has been extended/converted, planning/building regulation consents. All dimensions are approximate and quoted for guidance only as are floor plans which are not to scale and their accuracy cannot be confirmed. References to appliances and/or services does not imply that they are necessarily in working order or fit for the purpose.