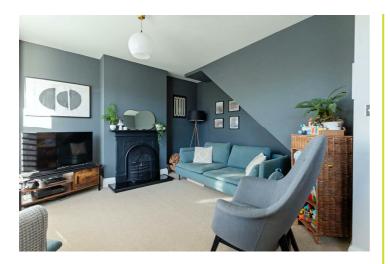

#### Open Plan Lounge / Diner

Carpet flooring, working fireplace, large bay with double glazed windows, radiator,