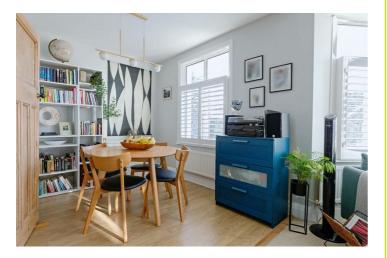

#### Open Plan Lounge / Diner

Carpet flooring, working fireplace, large bay with double glazed windows, radiator,