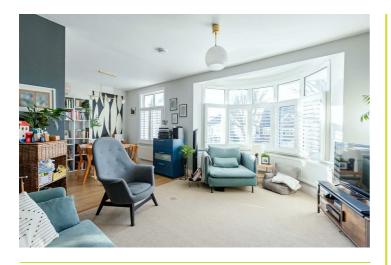

#### Open Plan Lounge / Diner

Carpet flooring, working fireplace, large bay with double glazed windows, radiator,