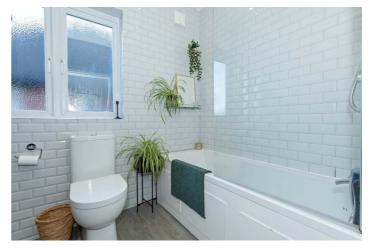

#### Family Bathroom

Bath with overhead shower, vanity sink unit, WC, double glazed windows, extractor fan