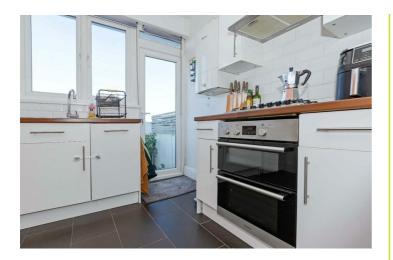

#### Kitchen

Tiled flooring, mixture of wall and base units, integrated fan oven with gas hob, integrated dishwasher, space for washing machine, door leading to East facing balcony