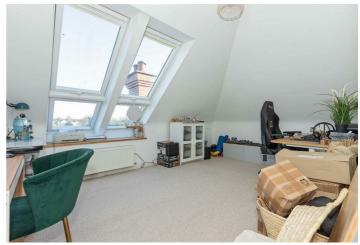

# Bedroom Two

Carpet flooring, radiator, two Velux windows, access to eaves storage

#### Bedroom Three

Carpet flooring, two Velux windows, radiator, access to eaves storage