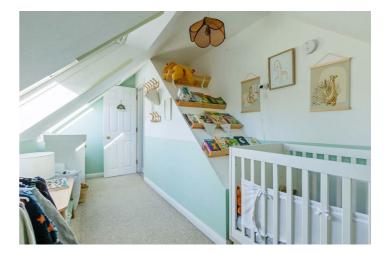

# Bedroom Two

Carpet flooring, radiator, two Velux windows, access to eaves storage

#### Bedroom Three

Carpet flooring, two Velux windows, radiator, access to eaves storage