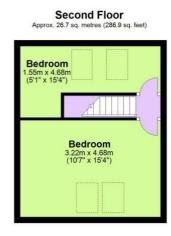

# Bedroom Two

Carpet flooring, radiator, two Velux windows, access to eaves storage

#### Bedroom Three

Carpet flooring, two Velux windows, radiator, access to eaves storage

Total area: approx.102.9 sq. metres ( 1108 sq. feet)

The information provided about this property does not constitute or form any part of an offer or contract, nor may it be regarded as representations. All interested parties must verify accuracy and your solicitor must verify tenure/lease information, fixtures and fittings and, where the property has been extended/converted, planning/building regulation consents. All dimensions are approximate and quoted for guidance only as are floor plans which are not to scale and their accuracy cannot be confirmed. References to appliances and/or services does not imply that they are necessarily in working order or fit for the purpose.