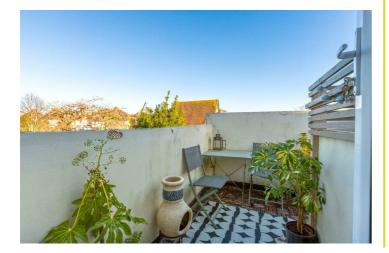

Accommodation offers; open planned lounge / diner, separate kitchen, three bedrooms and a family bathroom. Other benefits include; a share of the freehold, East facing balcony, West facing lounge and over 1100 sq. ft of space!

#### Kitchen

Tiled flooring, mixture of wall and base units, integrated fan oven with gas hob, integrated dishwasher, space for washing machine, door leading to East facing balcony