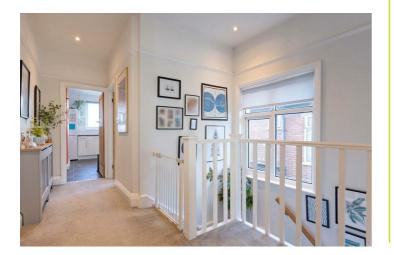

# Own Front Door

#### Entrance Hall

Stairs leading to the first floor, carpet flooring, double glazed window, picture rail, built in storage