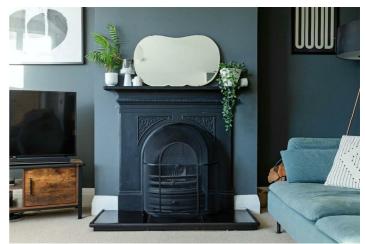

#### Open Plan Lounge / Diner

Carpet flooring, working fireplace, large bay with double glazed windows, radiator,