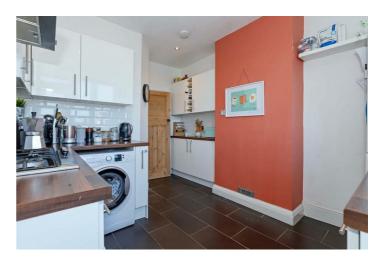

#### Kitchen

Tiled flooring, mixture of wall and base units, integrated fan oven with gas hob, integrated dishwasher, space for washing machine, door leading to East facing balcony