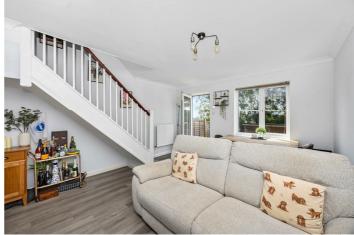

## Accommodation

Entrance Hall

Ground Floor WC

Kitchen 8'2 x 6'9 (2.49m x 2.06m)

Living Room 15'1 x 12'5 (4.60m x 3.78m)

Bedroom One 12'5 x 8'6 (3.78m x 2.59m)

Bedroom Two 12'5 x 8'2 (3.78m x 2.49m)

Bathroom