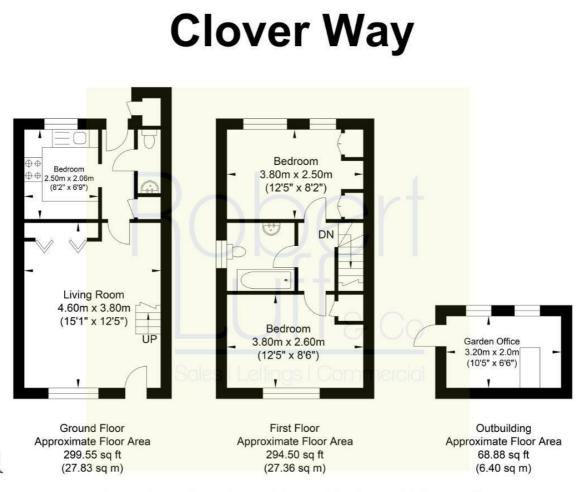

## Accommodation

Entrance Hall

Ground Floor WC

Kitchen 8'2 x 6'9 (2.49m x 2.06m)

Living Room 15'1 x 12'5 (4.60m x 3.78m)

Bedroom One 12'5 x 8'6 (3.78m x 2.59m)

Bedroom Two 12'5 x 8'2 (3.78m x 2.49m)

Bathroom

Garden Room/Office 10'5 x 6'6 (3.18m x 1.98m)

Driveway Parking for two cars.

Approximate Gross Internal Area = 61.59 sq m / 662.94 sq ft Illustration for identification purposes only, measurements are approximate, not to scale.

The information provided about this property does not constitute or form any part of an offer or contract, nor may it be regarded as representations. All interested parties must verify accuracy and your solicitor must verify tenure/lease information, fixtures and fittings and, where the property has been extended/converted, planning/building regulation consents. All dimensions are approximate and quoted for guidance only as are floor plans which are not to scale and their accuracy cannot be confirmed. References to appliances and/or services does not imply that they are necessarily in working order or fit for the purpose.