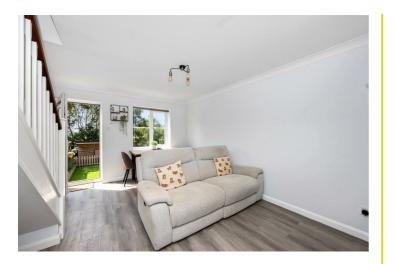

## Accommodation

Entrance Hall

Ground Floor WC

Kitchen 8'2 x 6'9 (2.49m x 2.06m)

Living Room 15'1 x 12'5 (4.60m x 3.78m)

Bedroom One 12'5 x 8'6 (3.78m x 2.59m)

Bedroom Two 12'5 x 8'2 (3.78m x 2.49m)

Bathroom