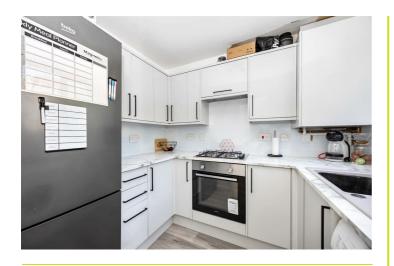

## Accommodation

Entrance Hall

Ground Floor WC

Kitchen 8'2 x 6'9 (2.49m x 2.06m)

Living Room 15'1 x 12'5 (4.60m x 3.78m)

Bedroom One 12'5 x 8'6 (3.78m x 2.59m)

Bedroom Two 12'5 x 8'2 (3.78m x 2.49m)

Bathroom