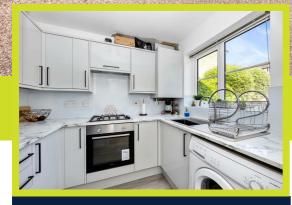

## Accommodation

Entrance Hall

Ground Floor WC

Kitchen 8'2 x 6'9 (2.49m x 2.06m)

Living Room 15'1 x 12'5 (4.60m x 3.78m)

Bedroom One 12'5 x 8'6 (3.78m x 2.59m)

Bedroom Two 12'5 x 8'2 (3.78m x 2.49m)

Bathroom