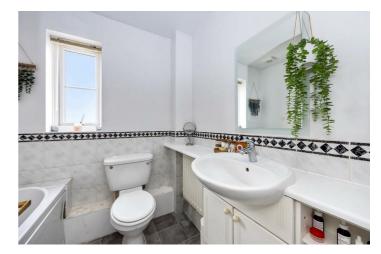

## Accommodation

Entrance Hall

Ground Floor WC

Kitchen 8'2 x 6'9 (2.49m x 2.06m)

Living Room 15'1 x 12'5 (4.60m x 3.78m)

Bedroom One 12'5 x 8'6 (3.78m x 2.59m)

Bedroom Two 12'5 x 8'2 (3.78m x 2.49m)

Bathroom