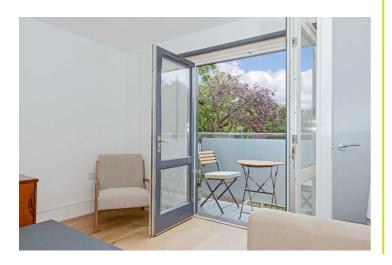

## The Upper Drive, Hove

- TWO DOUBLE BEDROOM APARTMENT
- PRIVATE WEST FACING BALCONY
  COMMUNAL ROOF TERRACE
- HIGHLY SOUGHT AFTER HOVE LOCATION
- UNDER FLOOR HEATING.
- PET ERIENDLY

- ALLOCATED PARKING.
- NO ONWARD CHAIN
- OAK FLOORING

Robert Luff & Co are delighted to bring to market this outstanding two bedroom apartment situated in the ever desirable Upper Drive. Accommodation currently offers; Two bedrooms, open planned kitchen/living area with private west facing Balcony and a spacious, well presented bathroom. Other benefits include underfloor heating throughout the flat, 109 years remaining on the lease, communal roof terrace, allocated parking & no onward chain.

## Accommodation

Entrance Hall

Kitchen/Dining/Living Area 21 x 11'2 (6.40m x 3.40m)

Bedroom One 15'3 x 8'8 (4.65m x 2.64m)

Bedroom Tuo 15'3 x 8'8 (4.65m x 2.64m)

Bathroom

Private West Facing Balcony

Allocated Parking