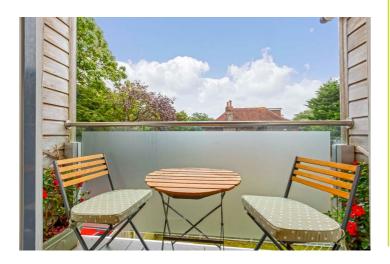

## The Upper Drive, Hove

- TWO DOUBLE BEDROOM APARTMENT
- PRIVATE WEST FACING BALCONY
  COMMUNAL ROOF TERRACE
- HIGHLY SOUGHT AFTER HOVE LOCATION
- UNDER FLOOR HEATING.
- PET ERIENDLY

- ALLOCATED PARKING.
- NO ONWARD CHAIN
- OAK FLOORING

Robert Luff & Co are delighted to bring to market this outstanding two bedroom apartment situated in the ever desirable Upper Drive. Accommodation currently offers; Two bedrooms, open planned kitchen/living area with private west facing Balcony and a spacious, well presented bathroom. Other benefits include underfloor heating throughout the flat, 109 years remaining on the lease, communal roof terrace, allocated parking & no onward chain.

## Accommodation

Entrance Hall

Kitchen/Dining/Living Area 21 x 11'2 (6.40m x 3.40m)

Bedroom One 15'3 x 8'8 (4.65m x 2.64m)

Bedroom Tuo 15'3 x 8'8 (4.65m x 2.64m)

Bathroom

Private West Facing Balcony

Allocated Parking