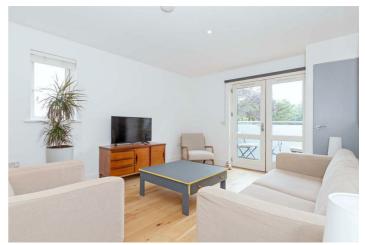

Robert Luff & Co are delighted to bring to market this outstanding two bedroom apartment situated in the ever desirable Upper Drive. Accommodation currently offers; Two bedrooms, open planned kitchen/living area with private west facing Balcony and a spacious, well presented bathroom. Other benefits include underfloor heating throughout the flat, 109 years remaining on the lease, communal roof terrace, allocated parking & no onward chain.

## Accommodation

Entrance Hall

Kitchen/Dining/Living Area 21 x 11'2 (6.40m x 3.40m)

Bedroom One 15'3 x 8'8 (4.65m x 2.64m)

Bedroom Tuo 15'3 x 8'8 (4.65m x 2.64m)

Bathroom

Private West Facing Balcony

Allocated Parking