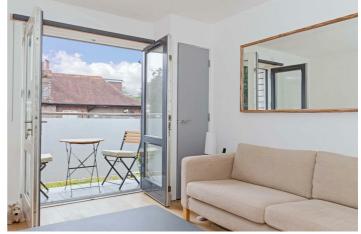

## The Upper Drive, Hove

- TWO DOUBLE BEDROOM APARTMENT
- PRIVATE WEST FACING BALCONY
  COMMUNAL ROOF TERRACE
- HIGHLY SOUGHT AFTER HOVE LOCATION
- UNDER FLOOR HEATING.
- PET ERIENDLY

- ALLOCATED PARKING.
- NO ONWARD CHAIN
- OAK FLOORING

Robert Luff & Co are delighted to bring to market this outstanding two bedroom apartment situated in the ever desirable Upper Drive. Accommodation currently offers; Two bedrooms, open planned kitchen/living area with private west facing Balcony and a spacious, well presented bathroom. Other benefits include underfloor heating throughout the flat, 109 years remaining on the lease, communal roof terrace, allocated parking & no onward chain.

## Accommodation

Entrance Hall

Kitchen/Dining/Living Area 21 x 11'2 (6.40m x 3.40m)

Bedroom One 15'3 x 8'8 (4.65m x 2.64m)

Bedroom Tuo 15'3 x 8'8 (4.65m x 2.64m)

Bathroom

Private West Facing Balcony

Allocated Parking