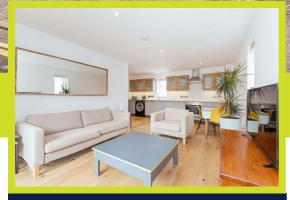

Robert Luff & Co are delighted to bring to market this outstanding two bedroom apartment situated in the ever desirable Upper Drive. Accommodation currently offers; Two bedrooms, open planned kitchen/living area with private west facing Balcony and a spacious, well presented bathroom. Other benefits include underfloor heating throughout the flat, 109 years remaining on the lease, communal roof terrace, allocated parking & no onward chain.

## Accommodation

Entrance Hall

Kitchen/Dining/Living Area 21 x 11'2 (6.40m x 3.40m)

Bedroom One 15'3 x 8'8 (4.65m x 2.64m)

Bedroom Tuo 15'3 x 8'8 (4.65m x 2.64m)

Bathroom

Private West Facing Balcony

Allocated Parking