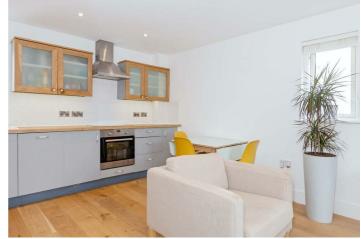

Robert Luff & Co are delighted to bring to market this outstanding two bedroom apartment situated in the ever desirable Upper Drive. Accommodation currently offers; Two bedrooms, open planned kitchen/living area with private west facing Balcony and a spacious, well presented bathroom. Other benefits include underfloor heating throughout the flat, 109 years remaining on the lease, communal roof terrace, allocated parking & no onward chain.

## Accommodation

Entrance Hall

Kitchen/Dining/Living Area 21 x 11'2 (6.40m x 3.40m)

Bedroom One 15'3 x 8'8 (4.65m x 2.64m)

Bedroom Tuo 15'3 x 8'8 (4.65m x 2.64m)

Bathroom

Private West Facing Balcony

Allocated Parking