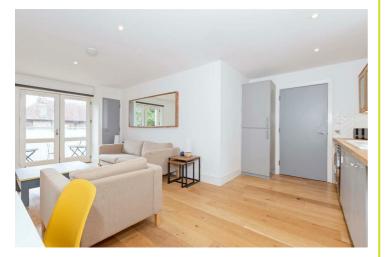

## The Upper Drive, Hove

- TWO DOUBLE BEDROOM APARTMENT
- PRIVATE WEST FACING BALCONY
  COMMUNAL ROOF TERRACE
- HIGHLY SOUGHT AFTER HOVE LOCATION
- UNDER FLOOR HEATING.
- PET ERIENDLY

- ALLOCATED PARKING.
- NO ONWARD CHAIN
- OAK FLOORING

Robert Luff & Co are delighted to bring to market this outstanding two bedroom apartment situated in the ever desirable Upper Drive. Accommodation currently offers; Two bedrooms, open planned kitchen/living area with private west facing Balcony and a spacious, well presented bathroom. Other benefits include underfloor heating throughout the flat, 109 years remaining on the lease, communal roof terrace, allocated parking & no onward chain.

## Accommodation

Entrance Hall

Kitchen/Dining/Living Area 21 x 11'2 (6.40m x 3.40m)

Bedroom One 15'3 x 8'8 (4.65m x 2.64m)

Bedroom Tuo 15'3 x 8'8 (4.65m x 2.64m)

Bathroom

Private West Facing Balcony

Allocated Parking