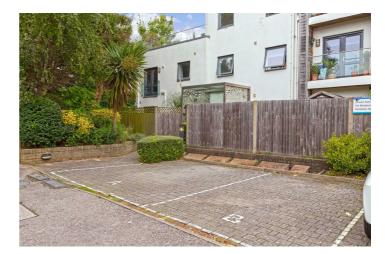

## The Upper Drive, Hove

- TWO DOUBLE BEDROOM APARTMENT
- PRIVATE WEST FACING BALCONY
  COMMUNAL ROOF TERRACE
- HIGHLY SOUGHT AFTER HOVE LOCATION
- UNDER FLOOR HEATING.
- PET ERIENDLY

- ALLOCATED PARKING.
- NO ONWARD CHAIN
- OAK FLOORING

Robert Luff & Co are delighted to bring to market this outstanding two bedroom apartment situated in the ever desirable Upper Drive. Accommodation currently offers; Two bedrooms, open planned kitchen/living area with private west facing Balcony and a spacious, well presented bathroom. Other benefits include underfloor heating throughout the flat, 109 years remaining on the lease, communal roof terrace, allocated parking & no onward chain.

## Accommodation

Entrance Hall

Kitchen/Dining/Living Area 21 x 11'2 (6.40m x 3.40m)

Bedroom One 15'3 x 8'8 (4.65m x 2.64m)

Bedroom Tuo 15'3 x 8'8 (4.65m x 2.64m)

Bathroom

Private West Facing Balcony

Allocated Parking