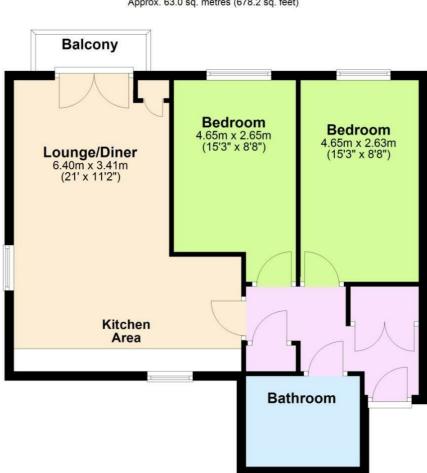

## Accommodation

Entrance Hall

Kitchen/Dining/Living Area 21 x 11'2 (6.40m x 3.40m)

Bedroom One 15'3 x 8'8 (4.65m x 2.64m)

Bedroom Tuo 15'3 x 8'8 (4.65m x 2.64m)

Bathroom

Private West Facing Balcony

Allocated Parking

28 Blatchington Road, Hove, East Sussex, BN3 3YN T: 01273 921133 E: www.robertluff.co.uk

Floor Plan Approx. 63.0 sq. metres (678.2 sq. feet)

Total area: approx. 63.0 sq. metres (678.2 sq. feet)

The information provided about this property does not constitute or form any part of an offer or contract, nor may it be regarded as representations. All interested parties must verify accuracy and your solicitor must verify tenure/lease information, fixtures and fittings and, where the property has been extended/converted, planning/building regulation consents. All dimensions are approximate and quoted for guidance only as are floor plans which are not to scale and their accuracy cannot be confirmed. References to appliances and/or services does not imply that they are necessarily in working order or fit for the purpose.