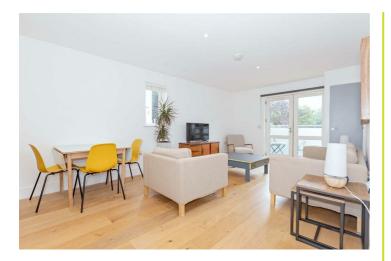

Robert Luff & Co are delighted to bring to market this outstanding two bedroom apartment situated in the ever desirable Upper Drive. Accommodation currently offers; Two bedrooms, open planned kitchen/living area with private west facing Balcony and a spacious, well presented bathroom. Other benefits include underfloor heating throughout the flat, 109 years remaining on the lease, communal roof terrace, allocated parking & no onward chain.

## Accommodation

Entrance Hall

Kitchen/Dining/Living Area 21 x 11'2 (6.40m x 3.40m)

Bedroom One 15'3 x 8'8 (4.65m x 2.64m)

Bedroom Tuo 15'3 x 8'8 (4.65m x 2.64m)

Bathroom

Private West Facing Balcony

Allocated Parking