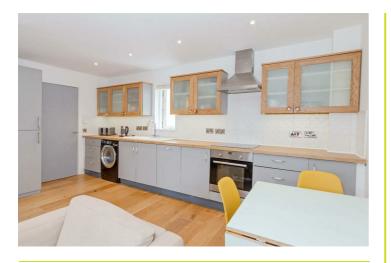

Robert Luff & Co are delighted to bring to market this outstanding two bedroom apartment situated in the ever desirable Upper Drive. Accommodation currently offers; Two bedrooms, open planned kitchen/living area with private west facing Balcony and a spacious, well presented bathroom. Other benefits include underfloor heating throughout the flat, 109 years remaining on the lease, communal roof terrace, allocated parking & no onward chain.

## Accommodation

Entrance Hall

Kitchen/Dining/Living Area 21 x 11'2 (6.40m x 3.40m)

Bedroom One 15'3 x 8'8 (4.65m x 2.64m)

Bedroom Tuo 15'3 x 8'8 (4.65m x 2.64m)

Bathroom

Private West Facing Balcony

Allocated Parking