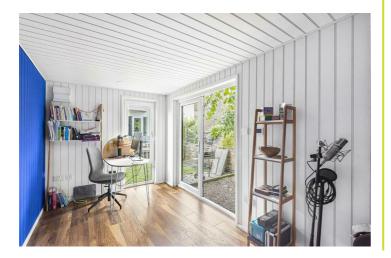

Accommodation offers; spacious open planned kitchen / lounge /diner, two double bedrooms and a family bathroom. Other benefits include; a private South facing rear garden, bespoke garden studio/office with underfloor heating and a share of freehold.

## Entrance Hall

Open Planned Kitchen / Lounge / Diner 33'7" x 10'7" (10.24m x 3.23m)

Bedroom One 12'0" x 12'0" (3.66 x 3.66)

Bedroom Two 10'0" x 10'0" (3.06 x 3.06)

Bathroom

Garden Studio / Office 14'9" x 6'8" (4.51 x 2.05)