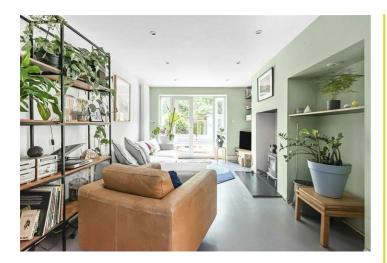

Accommodation offers; spacious open planned kitchen / lounge /diner, two double bedrooms and a family bathroom. Other benefits include; a private South facing rear garden, bespoke garden studio/office with underfloor heating and a share of freehold.

## Entrance Hall

Open Planned Kitchen / Lounge / Diner 33'7" x 10'7" (10.24m x 3.23m)

Bedroom One 12'0" x 12'0" (3.66 x 3.66)

Bedroom Two 10'0" x 10'0" (3.06 x 3.06)

Bathroom

Garden Studio / Office 14'9" x 6'8" (4.51 x 2.05)