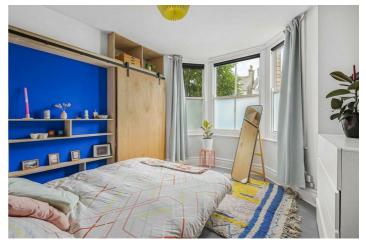

Accommodation offers; spacious open planned kitchen / lounge /diner, two double bedrooms and a family bathroom. Other benefits include; a private South facing rear garden, bespoke garden studio/office with underfloor heating and a share of freehold.

## Entrance Hall

Open Planned Kitchen / Lounge / Diner 33'7" x 10'7" (10.24m x 3.23m)

Bedroom One 12'0" x 12'0" (3.66 x 3.66)

Bedroom Two 10'0" x 10'0" (3.06 x 3.06)

Bathroom

Garden Studio / Office 14'9" x 6'8" (4.51 x 2.05)