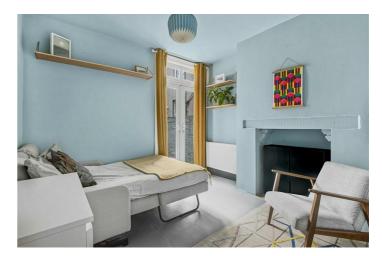

Accommodation offers; spacious open planned kitchen / lounge /diner, two double bedrooms and a family bathroom. Other benefits include; a private South facing rear garden, bespoke garden studio/office with underfloor heating and a share of freehold.

## Entrance Hall

Open Planned Kitchen / Lounge / Diner 33'7" x 10'7" (10.24m x 3.23m)

Bedroom One 12'0" x 12'0" (3.66 x 3.66)

Bedroom Two 10'0" x 10'0" (3.06 x 3.06)

Bathroom

Garden Studio / Office 14'9" x 6'8" (4.51 x 2.05)