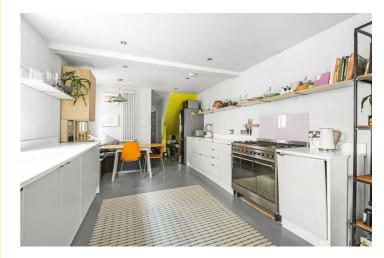

Accommodation offers; spacious open planned kitchen / lounge /diner, two double bedrooms and a family bathroom. Other benefits include; a private South facing rear garden, bespoke garden studio/office with underfloor heating and a share of freehold.

## Entrance Hall

Open Planned Kitchen / Lounge / Diner 33'7" x 10'7" (10.24m x 3.23m)

Bedroom One 12'0" x 12'0" (3.66 x 3.66)

Bedroom Two 10'0" x 10'0" (3.06 x 3.06)

Bathroom

Garden Studio / Office 14'9" x 6'8" (4.51 x 2.05)