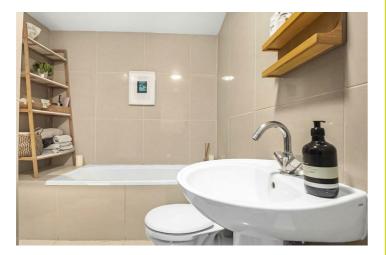

## Entrance Hall

Open Planned Kitchen / Lounge / Diner 33'7" x 10'7" (10.24m x 3.23m)

Bedroom One 12'0" x 12'0" (3.66 x 3.66)

Bedroom Two 10'0" x 10'0" (3.06 x 3.06)

Bathroom

Garden Studio / Office 14'9" x 6'8" (4.51 x 2.05)