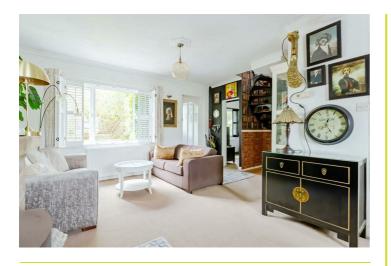

## Accommodation

Entrance Hall

Lounge/Diner 22 x 15'2 (6.71m x 4.62m)

Kitchen 13'3 x 10 (4.04m x 3.05m)

Bedroom Tuo 11'10 x 11'4 (3.61m x 3.45m)

Bathroom

Stairs to first floor

Bedroom One 11'1 x 10'11 (3.38m x 3.33m)