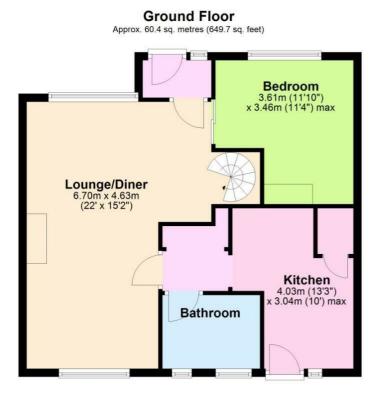

## Accommodation

Entrance Hall

Lounge/Diner 22 x 15'2 (6.71m x 4.62m)

Kitchen 13'3 x 10 (4.04m x 3.05m)

Bedroom Tuo 11'10 x 11'4 (3.61m x 3.45m)

Bathroom

Stairs to first floor

Bedroom One 11'1 x 10'11 (3.38m x 3.33m)

Bedroom Three 14'11 x 6'7 (4.55m x 2.01m)

Loft Room 15'4 x 9'3 (4.67m x 2.82m)

Landscaped rear garden

AGENTS NOTES FREEHOLD EPC: D COUNCIL TAX: C

28 Blatchington Road, Hove, East Sussex, BN3 3YN T: 01273 921133 E: www.robertluff.co.uk

28 Blatchington Road, Hove, East Sussex, BN3 3YN T: 01273 921133 E: www.robertluff.co.uk

Total area: approx. 98.7 sq. metres (1062.2 sq. feet)

The information provided about this property does not constitute or form any part of an offer or contract, nor may it be regarded as representations. All interested parties must verify accuracy and your solicitor must verify tenure/lease information, fixtures and fittings and, where the property has been extended/converted, planning/building regulation consents. All dimensions are approximate and quoted for guidance only as are floor plans which are not to scale and their accuracy cannot be confirmed. References to appliances and/or services does not imply that they are necessarily in working order or fit for the purpose.