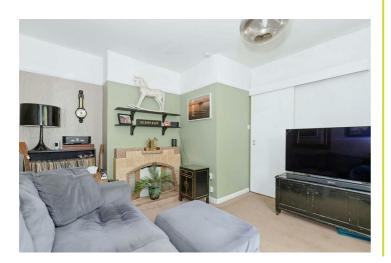

## Accommodation

Entrance Hall

Lounge/Diner 22 x 15'2 (6.71m x 4.62m)

Kitchen 13'3 x 10 (4.04m x 3.05m)

Bedroom Tuo 11'10 x 11'4 (3.61m x 3.45m)

Bathroom

Stairs to first floor

Bedroom One 11'1 x 10'11 (3.38m x 3.33m)