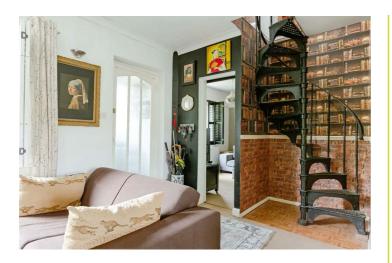

## Accommodation

Entrance Hall

Lounge/Diner 22 x 15'2 (6.71m x 4.62m)

Kitchen 13'3 x 10 (4.04m x 3.05m)

Bedroom Tuo 11'10 x 11'4 (3.61m x 3.45m)

Bathroom

Stairs to first floor

Bedroom One 11'1 x 10'11 (3.38m x 3.33m)

Bedroom Three 14'11 x 6'7 (4.55m x 2.01m)

Loft Room 15'4 x 9'3 (4.67m x 2.82m)

Landscaped rear garden

AGENTS NOTES FREEHOLD EPC: D COUNCIL TAX: C

28 Blatchington Road, Hove, East Sussex, BN3 3YN T: 01273 921133 E: www.robertluff.co.uk