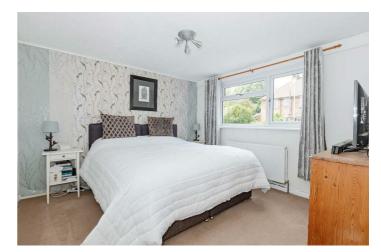

## Accommodation

Entrance Hall

Lounge/Diner 22 x 15'2 (6.71m x 4.62m)

Kitchen 13'3 x 10 (4.04m x 3.05m)

Bedroom Tuo 11'10 x 11'4 (3.61m x 3.45m)

Bathroom

Stairs to first floor

Bedroom One 11'1 x 10'11 (3.38m x 3.33m)