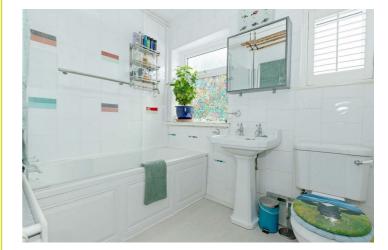

## Accommodation

Entrance Hall

Lounge/Diner 22 x 15'2 (6.71m x 4.62m)

Kitchen 13'3 x 10 (4.04m x 3.05m)

Bedroom Tuo 11'10 x 11'4 (3.61m x 3.45m)

Bathroom

Stairs to first floor

Bedroom One 11'1 x 10'11 (3.38m x 3.33m)