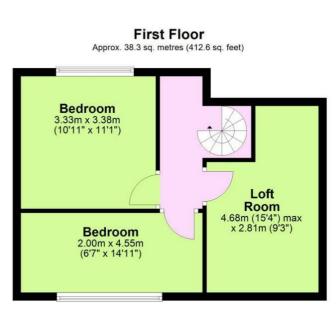

## Accommodation

Entrance Hall

Lounge/Diner 22 x 15'2 (6.71m x 4.62m)

Kitchen 13'3 x 10 (4.04m x 3.05m)

Bedroom Tuo 11'10 x 11'4 (3.61m x 3.45m)

Bathroom

Stairs to first floor

Bedroom One 11'1 x 10'11 (3.38m x 3.33m)

Bedroom Three 14'11 x 6'7 (4.55m x 2.01m)

Loft Room 15'4 x 9'3 (4.67m x 2.82m)

Landscaped rear garden

AGENTS NOTES FREEHOLD EPC: D COUNCIL TAX: C

28 Blatchington Road, Hove, East Sussex, BN3 3YN T: 01273 921133 E: www.robertluff.co.uk