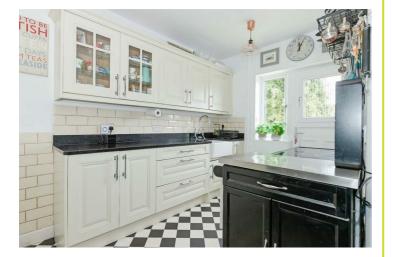

## Accommodation

Entrance Hall

Lounge/Diner 22 x 15'2 (6.71m x 4.62m)

Kitchen 13'3 x 10 (4.04m x 3.05m)

Bedroom Tuo 11'10 x 11'4 (3.61m x 3.45m)

Bathroom

Stairs to first floor

Bedroom One 11'1 x 10'11 (3.38m x 3.33m)