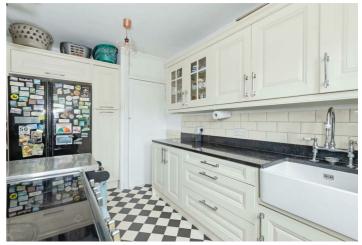

## Accommodation

Entrance Hall

Lounge/Diner 22 x 15'2 (6.71m x 4.62m)

Kitchen 13'3 x 10 (4.04m x 3.05m)

Bedroom Tuo 11'10 x 11'4 (3.61m x 3.45m)

Bathroom

Stairs to first floor

Bedroom One 11'1 x 10'11 (3.38m x 3.33m)