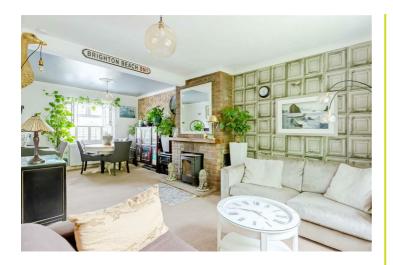

## Accommodation

Entrance Hall

Lounge/Diner 22 x 15'2 (6.71m x 4.62m)

Kitchen 13'3 x 10 (4.04m x 3.05m)

Bedroom Tuo 11'10 x 11'4 (3.61m x 3.45m)

Bathroom

Stairs to first floor

Bedroom One 11'1 x 10'11 (3.38m x 3.33m)