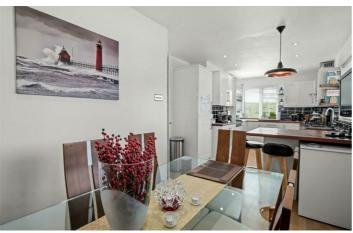

Accommodation offers; Kitchen / ding room, separate lounge, four double bedrooms, two family bathrooms and one en-suite. Other benefits include; driveway, garage, large rear garden and stunning views

T: 01273 921133 E: www.robertluff.co.uk

## Accommodation

Entrance Hall

Lounge  $13'6" \times 13'3" (4.14 \times 4.06)$ Kitchen / Dining Room  $23'1" \times 8'7" (7.06 \times 2.64)$ Bedroom Four  $10'4" \times 7'10" (3.15 \times 2.39)$ Bedroom Three  $12'9" \times 11'6" (3.91 \times 3.53)$ Shower Room Stairs Leading To First Floor Bedroom One  $12'7" \times 11'8" (3.84 \times 3.58)$ En-Suite Bedroom Two  $14'7" \times 8'9" (4.45 \times 2.67)$ Bathroom