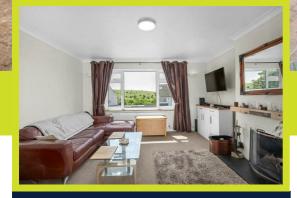

Robert Luff & Co are delighted to bring to market this spacious four bedroom, three bathroom detached family home. Donnington Road is located in the heart of Woodingdean providing great access to R23 & R27, close to amenities on Warren Way where you will find a selection of shops to include a chemist, local Co-op and a cafe. Warren Road you will find more shops to include Tesco Express and a pet store. Making this a great family area with well regarded local schools nearby such as, Longhill, Rudyard Kipling primary school & Woodingdean Primary School.

Accommodation offers; Kitchen / ding room, separate lounge, four double bedrooms, two family bathrooms and one en-suite. Other benefits include; driveway, garage, large rear garden and stunning views

T: 01273 921133 E: www.robertluff.co.uk

## Accommodation

Entrance Hall

Lounge  $13'6" \times 13'3" (4.14 \times 4.06)$ Kitchen / Dining Room  $23'1" \times 8'7" (7.06 \times 2.64)$ Bedroom Four  $10'4" \times 7'10" (3.15 \times 2.39)$ Bedroom Three  $12'9" \times 11'6" (3.91 \times 3.53)$ Shower Room Stairs Leading To First Floor Bedroom One  $12'7" \times 11'8" (3.84 \times 3.58)$ En-Suite Bedroom Two  $14'7" \times 8'9" (4.45 \times 2.67)$ Bathroom