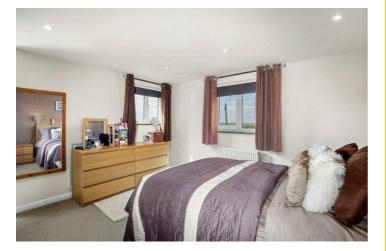

## Accommodation

Entrance Hall

Lounge  $13'6" \times 13'3" (4.14 \times 4.06)$ Kitchen / Dining Room  $23'1" \times 8'7" (7.06 \times 2.64)$ Bedroom Four  $10'4" \times 7'10" (3.15 \times 2.39)$ Bedroom Three  $12'9" \times 11'6" (3.91 \times 3.53)$ Shower Room Stairs Leading To First Floor Bedroom One  $12'7" \times 11'8" (3.84 \times 3.58)$ En-Suite Bedroom Two  $14'7" \times 8'9" (4.45 \times 2.67)$ Bathroom