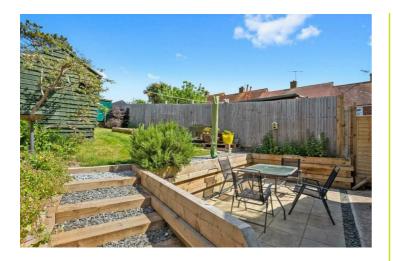

## Donnington Road, Brighton

- FOUR DOUBLE
  BEDROOM, THREE
  BATHROOM
- LARGE LANDSCAPED
  REAR GARDEN
- STUNNING VIEWS

- DETACHED
- DRIVEWAY & GARAGE
- OVER 1200 SQ FT

\*\*\*GUIDE PRICE: £550,000 - £575,000\*\*\*

Accommodation offers; Kitchen / ding room, separate lounge, four double bedrooms, two family bathrooms and one en-suite. Other benefits include; driveway, garage, large rear garden and stunning views

T: 01273 921133 E: www.robertluff.co.uk