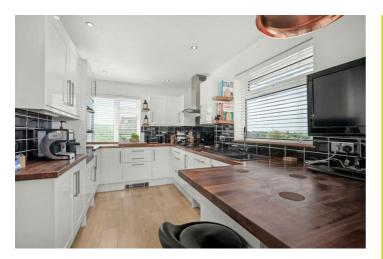

Accommodation offers; Kitchen / ding room, separate lounge, four double bedrooms, two family bathrooms and one en-suite. Other benefits include; driveway, garage, large rear garden and stunning views

T: 01273 921133 E: www.robertluff.co.uk

## Accommodation

Entrance Hall

Lounge  $13'6" \times 13'3" (4.14 \times 4.06)$ Kitchen / Dining Room  $23'1" \times 8'7" (7.06 \times 2.64)$ Bedroom Four  $10'4" \times 7'10" (3.15 \times 2.39)$ Bedroom Three  $12'9" \times 11'6" (3.91 \times 3.53)$ Shower Room Stairs Leading To First Floor Bedroom One  $12'7" \times 11'8" (3.84 \times 3.58)$ En-Suite Bedroom Two  $14'7" \times 8'9" (4.45 \times 2.67)$ Bathroom