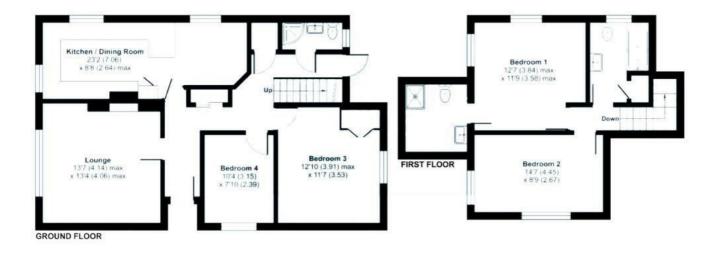

## Accommodation

Entrance Hall

Lounge  $13'6" \times 13'3" (4.14 \times 4.06)$ Kitchen / Dining Room  $23'1" \times 8'7" (7.06 \times 2.64)$ Bedroom Four  $10'4" \times 7'10" (3.15 \times 2.39)$ Bedroom Three  $12'9" \times 11'6" (3.91 \times 3.53)$ Shower Room Stairs Leading To First Floor Bedroom One  $12'7" \times 11'8" (3.84 \times 3.58)$ En-Suite Bedroom Two  $14'7" \times 8'9" (4.45 \times 2.67)$ Bathroom

## Donnington Road, Brighton, East Sussex, BN2

Approximate Area = 1224 sq ft / 113.7 sq m Limited Use Area(s) = 44 sq ft / 4 sq m Total = 1268 sq ft / 117.7 sq m For identification only - Not to scale

The information provided about this property does not constitute or form any part of an offer or contract, nor may it be regarded as representations. All interested parties must verify accuracy and your solicitor must verify tenure/lease information, fixtures and fittings and, where the property has been extended/converted, planning/building regulation consents. All dimensions are approximate and quoted for guidance only as are floor plans which are not to scale and their accuracy cannot be confirmed. References to appliances and/or services does not imply that they are necessarily in working order or fit for the purpose.