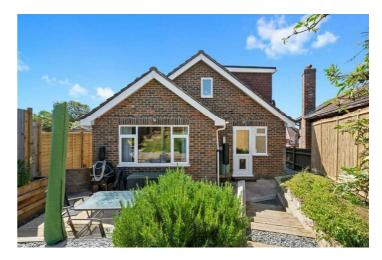

## Donnington Road, Brighton

- FOUR DOUBLE
  BEDROOM, THREE
  BATHROOM
- LARGE LANDSCAPED
  REAR GARDEN
- STUNNING VIEWS

- DETACHED
- DRIVEWAY & GARAGE
- OVER 1200 SQ FT

\*\*\*GUIDE PRICE: £550,000 - £575,000\*\*\*

Robert Luff & Co are delighted to bring to market this spacious four bedroom, three bathroom detached family home. Donnington Road is located in the heart of Woodingdean providing great access to R23 & R27, close to amenities on Warren Way where you will find a selection of shops to include a chemist, local Co-op and a cafe. Warren Road you will find more shops to include Tesco Express and a pet store. Making this a great family area with well regarded local schools nearby such as, Longhill, Rudyard Kipling primary school & Woodingdean Primary School.

Accommodation offers; Kitchen / ding room, separate lounge, four double bedrooms, two family bathrooms and one en-suite. Other benefits include; driveway, garage, large rear garden and stunning views

T: 01273 921133 E: www.robertluff.co.uk