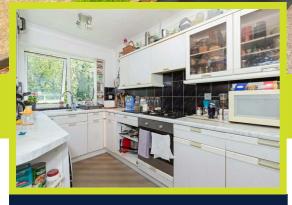

Accommodation offers; two bedrooms, living / dining room, separate kitchen, bathroom & separate WC. Other benefits include; no onward chain, West facing living room and off street parking.

Robert Luff & Co Sales I Lettings I Commercial

## Accommodation

Kitchen 12'6 x 6'11 (3.81m x 2.11m) Lounge/Diner 20'8 x 12'5 (6.30m x 3.78m) Bedroom One 15 x 11'4 (4.57m x 3.45m) Bedroom Two 8'8 x 8'2 (2.64m x 2.49m)

Bathroom

ШС

First come first serve parking