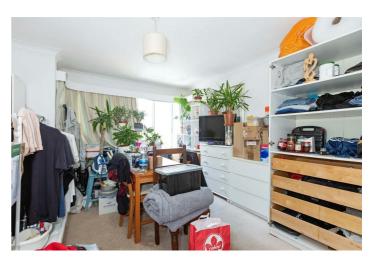

## Accommodation

Kitchen 12'6 x 6'11 (3.81m x 2.11m) Lounge/Diner 20'8 x 12'5 (6.30m x 3.78m) Bedroom One 15 x 11'4 (4.57m x 3.45m) Bedroom Two 8'8 x 8'2 (2.64m x 2.49m)

Bathroom

ШС

First come first serve parking