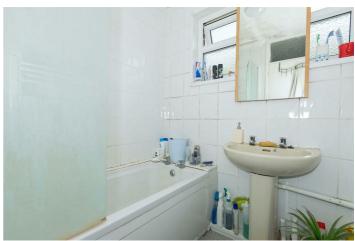

## Accommodation

Kitchen 12'6 x 6'11 (3.81m x 2.11m) Lounge/Diner 20'8 x 12'5 (6.30m x 3.78m) Bedroom One 15 x 11'4 (4.57m x 3.45m) Bedroom Two 8'8 x 8'2 (2.64m x 2.49m)

Bathroom

ШС

First come first serve parking