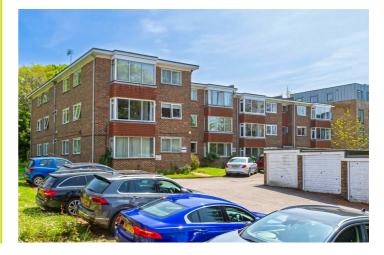

Accommodation offers; two bedrooms, living / dining room, separate kitchen, bathroom & separate WC. Other benefits include; no onward chain, West facing living room and off street parking.

Robert Luff & Co Sales I Lettings I Commercial

## Accommodation

Kitchen 12'6 x 6'11 (3.81m x 2.11m) Lounge/Diner 20'8 x 12'5 (6.30m x 3.78m) Bedroom One 15 x 11'4 (4.57m x 3.45m) Bedroom Two 8'8 x 8'2 (2.64m x 2.49m)

Bathroom

ШС

First come first serve parking