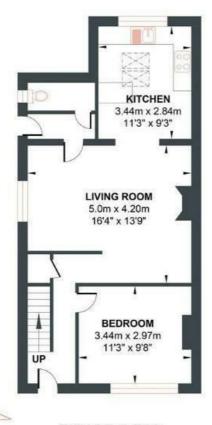

## Accommodation

AGENTS NOTES
FREEHOLD
EPC: D
COUNCIL TAX: D

## **VALLEY DRIVE**

Approximate Gross Internal Area = 87.19 sq m / 938.50 sq ft Illustration for identification purposed only, measurements are approximate, not to scale

BEDROOM 3.92m x 3.14m 12'10" x 10'3" BEDROOM 4.28m x 3.39m 14'0" x 11'1"

**GROUND FLOOR** 

Approximate Floor Area 547.23 sq ft (50.84 sq m) FIRST FLOOR

Approximate Floor Area 391.26 sq ft (36.35 sq m)

The information provided about this property does not constitute or form any part of an offer or contract, nor may it be regarded as representations. All interested parties must verify accuracy and your solicitor must verify tenure/lease information, fixtures and fittings and, where the property has been extended/converted, planning/building regulation consents. All dimensions are approximate and quoted for guidance only as are floor plans which are not to scale and their accuracy cannot be confirmed. References to appliances and/or services does not imply that they are necessarily in working order or fit for the purpose.