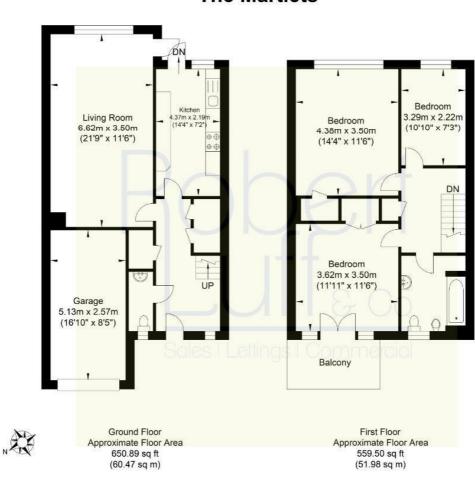

## Accommodation

Council Tax Band: E

EPC: D

Driveway Entrance Hall Living Room 21'8" x 11'5" (6.62 x 3.50) Kitchen 14'4" x 7'2" (4.37 x 2.19) Stairs Leading To First Floor Bedroom One 14'4" x 11'5" (4.38 x 3.50) Bedroom Two 11'10" x 11'5" (3.62 x 3.50) Bedroom Three 10'9" x 7'3" (3.29 x 2.22) Bathroom Rear Garden Garage Agents Notes

Approximate Gross Internal Area = 112.45 sq m / 1210.40 sq ft Illustration for identification purposes only, measurements are approximate, not to scale.

The information provided about this property does not constitute or form any part of an offer or contract, nor may it be regarded as representations. All interested parties must verify accuracy and your solicitor must verify tenure/lease information, fixtures and fittings and, where the property has been extended/converted, planning/building regulation consents. All dimensions are approximate and quoted for guidance only as are floor plans which are not to scale and their accuracy cannot be confirmed. References to appliances and/or services does not imply that they are necessarily in working order or fit for the purpose.

## **The Martlets**