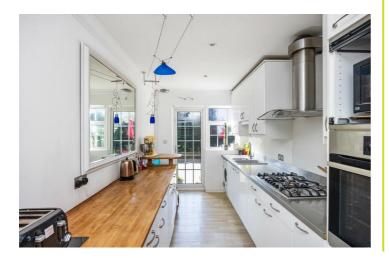

## Accommodation

Council Tax Band: E

EPC: D

Driveway Entrance Hall Living Room 21'8" x 11'5" (6.62 x 3.50) Kitchen 14'4" x 7'2" (4.37 x 2.19) Stairs Leading To First Floor Bedroom One 14'4" x 11'5" (4.38 x 3.50) Bedroom Two 11'10" x 11'5" (3.62 x 3.50) Bedroom Three 10'9" x 7'3" (3.29 x 2.22) Bathroom Rear Garden Garage Agents Notes