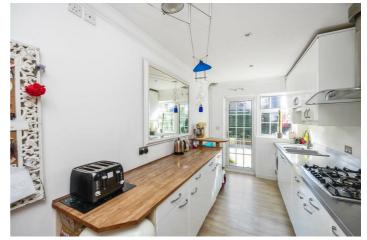

## Accommodation

Council Tax Band: E

EPC: D

Driveway Entrance Hall Living Room 21'8" x 11'5" (6.62 x 3.50) Kitchen 14'4" x 7'2" (4.37 x 2.19) Stairs Leading To First Floor Bedroom One 14'4" x 11'5" (4.38 x 3.50) Bedroom Two 11'10" x 11'5" (3.62 x 3.50) Bedroom Three 10'9" x 7'3" (3.29 x 2.22) Bathroom Rear Garden Garage Agents Notes