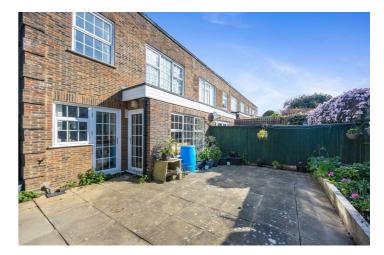

## Accommodation

Council Tax Band: E

EPC: D

Driveway Entrance Hall Living Room 21'8" x 11'5" (6.62 x 3.50) Kitchen 14'4" x 7'2" (4.37 x 2.19) Stairs Leading To First Floor Bedroom One 14'4" x 11'5" (4.38 x 3.50) Bedroom Two 11'10" x 11'5" (3.62 x 3.50) Bedroom Three 10'9" x 7'3" (3.29 x 2.22) Bathroom Rear Garden Garage Agents Notes