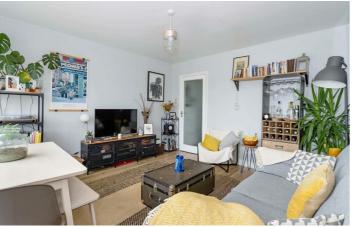

# Lounge / Dining Room 12'9" x 12'3" (3.91m x 3.74)

Laminate flooring, wall mounted radiator, large UPVC double glazed windows, with doors leading to;