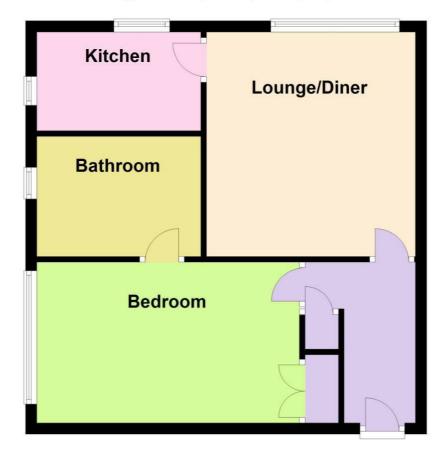

### Agents Notes

Council Tax Band: B

Agents Notes - Tenure: Leasehold: 95 Years Service Charge: £2,070 Per Annum Ground Rent: £50 Per Annum EPC: D

Floor Plan
Approx. 47.0 sq. metres (506.0 sq. feet)

Total area: approx. 47.0 sq. metres (506.0 sq. feet)