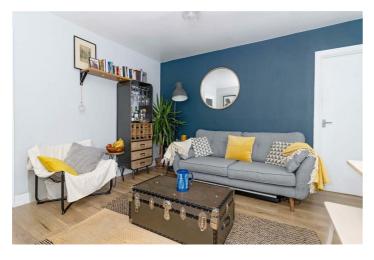

# Lounge / Dining Room 12'9" x 12'3" (3.91m x 3.74)

Laminate flooring, wall mounted radiator, large UPVC double glazed windows, with doors leading to;