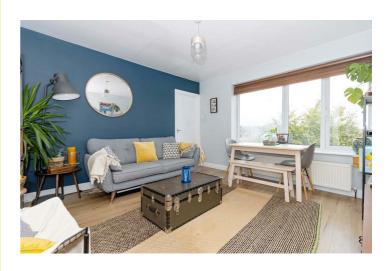

# Lounge / Dining Room 12'9" x 12'3" (3.91m x 3.74)

Laminate flooring, wall mounted radiator, large UPVC double glazed windows, with doors leading to;