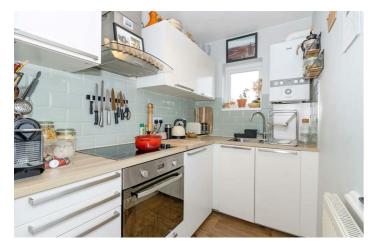

# Kitchen 9'7" x 5'9" (2.94 x 1.77)

Laminate flooring, mixture of base and wall units, stainless steel sink, electric oven with induction hob, extractor fan, UPVC double glazed window