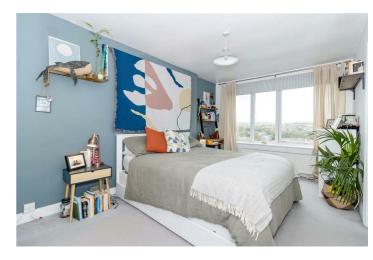

## Bedroom 9'5" x 15'5" (2.88 x 4.70)

Carpet flooring, built in wardrobe, wall mounted radiator, large UPVC double glazed window,