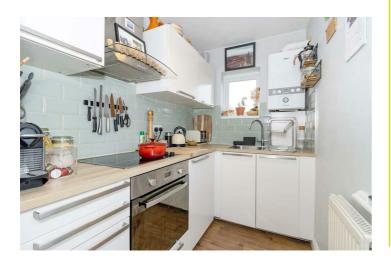

# Kitchen 9'7" x 5'9" (2.94 x 1.77)

Laminate flooring, mixture of base and wall units, stainless steel sink, electric oven with induction hob, extractor fan, UPVC double glazed window