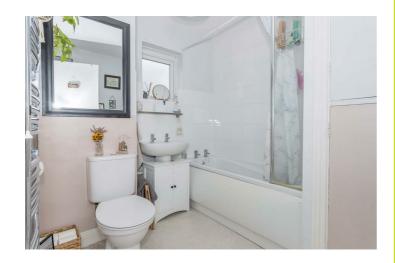

#### Bathroom

Vinyl flooring, WC, vanity sink, bath with over head shower, heated towel rail, built in storage cupboard, UPVC double glazed window