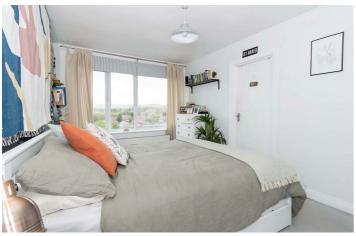

## Bedroom 9'5" x 15'5" (2.88 x 4.70)

Carpet flooring, built in wardrobe, wall mounted radiator, large UPVC double glazed window,