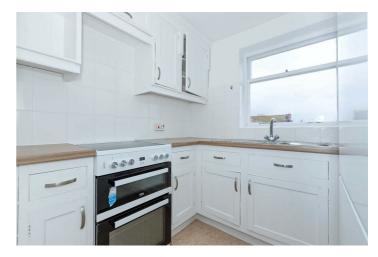

## Accommodation

Entrance Hall

Living Room 12'5 x 9'2 (3.78m x 2.79m)

Kitchen 7'10 x 6'9 (2.39m x 2.06m)

Bedroom One 11'7 x 10 (3.53m x 3.05m)

Bedroom Two 11'7 x 5'11 (3.53m x 1.80m)

Bathroom