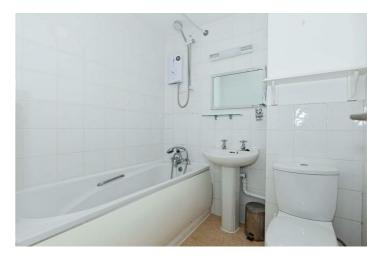

## Accommodation

Entrance Hall

Living Room 12'5 x 9'2 (3.78m x 2.79m)

Kitchen 7'10 x 6'9 (2.39m x 2.06m)

Bedroom One 11'7 x 10 (3.53m x 3.05m)

Bedroom Two 11'7 x 5'11 (3.53m x 1.80m)

Bathroom