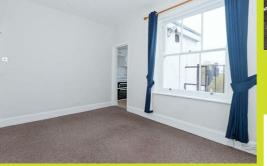

## Accommodation

Entrance Hall

Living Room 12'5 x 9'2 (3.78m x 2.79m)

Kitchen 7'10 x 6'9 (2.39m x 2.06m)

Bedroom One 11'7 x 10 (3.53m x 3.05m)

Bedroom Two 11'7 x 5'11 (3.53m x 1.80m)

Bathroom