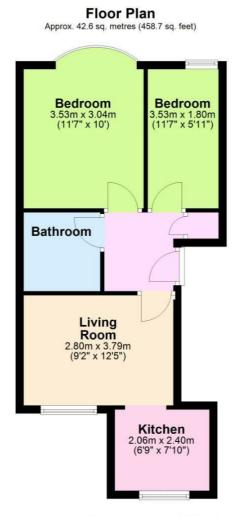

## Accommodation

Entrance Hall

Living Room 12'5 x 9'2 (3.78m x 2.79m)

Kitchen 7'10 x 6'9 (2.39m x 2.06m)

Bedroom One 11'7 x 10 (3.53m x 3.05m)

Bedroom Two 11'7 x 5'11 (3.53m x 1.80m)

Bathroom

28 Blatchington Road, Hove, East Sussex, BN3 3YN T: 01273 921133 E: www.robertluff.co.uk

Total area: approx. 42.6 sq. metres (458.7 sq. feet)

The information provided about this property does not constitute or form any part of an offer or contract, nor may it be regarded as representations. All interested parties must verify accuracy and your solicitor must verify tenure/lease information, fixtures and fittings and, where the property has been extended/converted, planning/building regulation consents. All dimensions are approximate and quoted for guidance only as are floor plans which are not to scale and their accuracy cannot be confirmed. References to appliances and/or services does not imply that they are necessarily in working order or fit for the purpose.