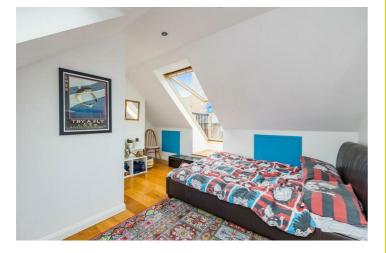

## Accommodation

Entrance Hall

Living Room 14'2 x 11'6 (4.32m x 3.51m) Dining Room 14'6 x 12'4 (4.42m x 3.76m) Kitchen 12'3 x 11'2 (3.73m x 3.40m) Ground Floor WC Bedroom One 17'6 x 12 (5.33m x 3.66m) Bedroom Two 15'4 x 13'6 (4.67m x 4.11m) Bedroom Three 12'7 x 11'4 (3.84m x 3.45m) Bedroom Four 12'2 x 10'10 (3.71m x 3.30m) Bathroom AGENTS NOTES FREEHOLD