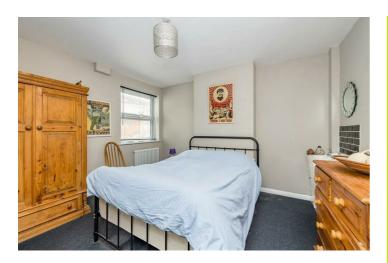

## Accommodation

Entrance Hall

Living Room 14'2 x 11'6 (4.32m x 3.51m) Dining Room 14'6 x 12'4 (4.42m x 3.76m) Kitchen 12'3 x 11'2 (3.73m x 3.40m) Ground Floor WC Bedroom One 17'6 x 12 (5.33m x 3.66m) Bedroom Two 15'4 x 13'6 (4.67m x 4.11m) Bedroom Three 12'7 x 11'4 (3.84m x 3.45m) Bedroom Four 12'2 x 10'10 (3.71m x 3.30m) Bathroom AGENTS NOTES FREEHOLD