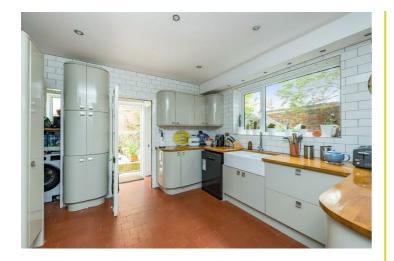

This home benefits from four bedrooms, open plan kitchen/dining area, living room, family bathroom, ground floor WC storage and rear garden.

T: 01273 921133 E: www.robertluff.co.uk

## Accommodation

Entrance Hall

Living Room 14'2 x 11'6 (4.32m x 3.51m) Dining Room 14'6 x 12'4 (4.42m x 3.76m) Kitchen 12'3 x 11'2 (3.73m x 3.40m) Ground Floor WC Bedroom One 17'6 x 12 (5.33m x 3.66m) Bedroom Two 15'4 x 13'6 (4.67m x 4.11m) Bedroom Three 12'7 x 11'4 (3.84m x 3.45m) Bedroom Four 12'2 x 10'10 (3.71m x 3.30m) Bathroom AGENTS NOTES FREEHOLD