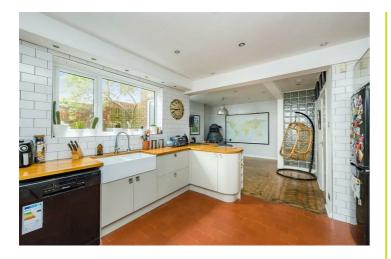

This home benefits from four bedrooms, open plan kitchen/dining area, living room, family bathroom, ground floor WC storage and rear garden.

T: 01273 921133 E: www.robertluff.co.uk

## Accommodation

Entrance Hall

Living Room 14'2 x 11'6 (4.32m x 3.51m) Dining Room 14'6 x 12'4 (4.42m x 3.76m) Kitchen 12'3 x 11'2 (3.73m x 3.40m) Ground Floor WC Bedroom One 17'6 x 12 (5.33m x 3.66m) Bedroom Two 15'4 x 13'6 (4.67m x 4.11m) Bedroom Three 12'7 x 11'4 (3.84m x 3.45m) Bedroom Four 12'2 x 10'10 (3.71m x 3.30m) Bathroom AGENTS NOTES FREEHOLD