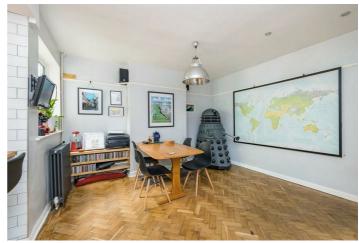

This home benefits from four bedrooms, open plan kitchen/dining area, living room, family bathroom, ground floor WC storage and rear garden.

T: 01273 921133 E: www.robertluff.co.uk

## Accommodation

Entrance Hall

Living Room 14'2 x 11'6 (4.32m x 3.51m) Dining Room 14'6 x 12'4 (4.42m x 3.76m) Kitchen 12'3 x 11'2 (3.73m x 3.40m) Ground Floor WC Bedroom One 17'6 x 12 (5.33m x 3.66m) Bedroom Two 15'4 x 13'6 (4.67m x 4.11m) Bedroom Three 12'7 x 11'4 (3.84m x 3.45m) Bedroom Four 12'2 x 10'10 (3.71m x 3.30m) Bathroom AGENTS NOTES FREEHOLD