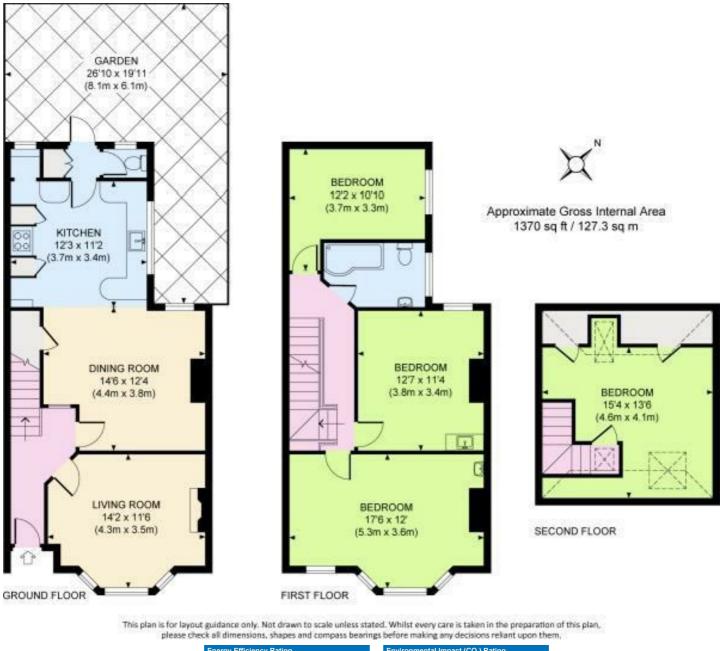

## Accommodation

Entrance Hall

Living Room 14'2 x 11'6 (4.32m x 3.51m) Dining Room 14'6 x 12'4 (4.42m x 3.76m) Kitchen 12'3 x 11'2 (3.73m x 3.40m) Ground Floor WC Bedroom One 17'6 x 12 (5.33m x 3.66m) Bedroom Two 15'4 x 13'6 (4.67m x 4.11m) Bedroom Three 12'7 x 11'4 (3.84m x 3.45m) Bedroom Four 12'2 x 10'10 (3.71m x 3.30m) Bathroom AGENTS NOTES FREEHOLD