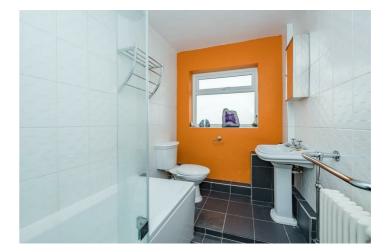

## Accommodation

Entrance Hall

Living Room 14'2 x 11'6 (4.32m x 3.51m) Dining Room 14'6 x 12'4 (4.42m x 3.76m) Kitchen 12'3 x 11'2 (3.73m x 3.40m) Ground Floor WC Bedroom One 17'6 x 12 (5.33m x 3.66m) Bedroom Two 15'4 x 13'6 (4.67m x 4.11m) Bedroom Three 12'7 x 11'4 (3.84m x 3.45m) Bedroom Four 12'2 x 10'10 (3.71m x 3.30m) Bathroom AGENTS NOTES FREEHOLD