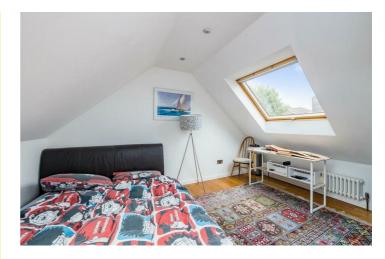

## Accommodation

Entrance Hall

Living Room 14'2 x 11'6 (4.32m x 3.51m) Dining Room 14'6 x 12'4 (4.42m x 3.76m) Kitchen 12'3 x 11'2 (3.73m x 3.40m) Ground Floor WC Bedroom One 17'6 x 12 (5.33m x 3.66m) Bedroom Two 15'4 x 13'6 (4.67m x 4.11m) Bedroom Three 12'7 x 11'4 (3.84m x 3.45m) Bedroom Four 12'2 x 10'10 (3.71m x 3.30m) Bathroom AGENTS NOTES FREEHOLD