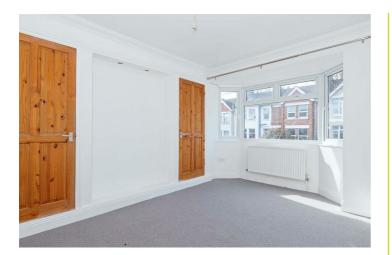

## Entrance Hall

Lounge 13'10 x 11'6 (4.22m x 3.51m) Dining Room 11'8 x 10'5 (3.56m x 3.18m) Kitchen 8'2 x 8 (2.49m x 2.44m) Bedroom One 13'11 x 10'10 (4.24m x 3.30m) Bedroom Two 11'9 x 10'7 (3.58m x 3.23m) Bedroom Three 7'4 x 6'2 (2.24m x 1.88m) Bathroom Basement 11'11 x 10'2 (3.63m x 3.10m) AGENTS NOTES Freehold EPC: C Council Tax C