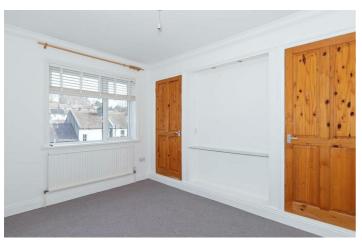

## Entrance Hall

Lounge 13'10 x 11'6 (4.22m x 3.51m) Dining Room 11'8 x 10'5 (3.56m x 3.18m) Kitchen 8'2 x 8 (2.49m x 2.44m) Bedroom One 13'11 x 10'10 (4.24m x 3.30m) Bedroom Two 11'9 x 10'7 (3.58m x 3.23m) Bedroom Three 7'4 x 6'2 (2.24m x 1.88m) Bathroom Basement 11'11 x 10'2 (3.63m x 3.10m) AGENTS NOTES Freehold EPC: C Council Tax C