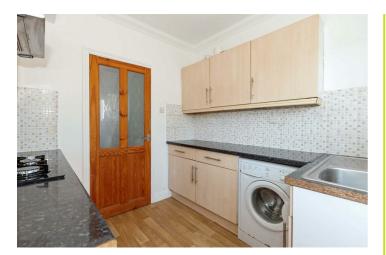

## Entrance Hall

Lounge 13'10 x 11'6 (4.22m x 3.51m) Dining Room 11'8 x 10'5 (3.56m x 3.18m) Kitchen 8'2 x 8 (2.49m x 2.44m) Bedroom One 13'11 x 10'10 (4.24m x 3.30m) Bedroom Two 11'9 x 10'7 (3.58m x 3.23m) Bedroom Three 7'4 x 6'2 (2.24m x 1.88m) Bathroom Basement 11'11 x 10'2 (3.63m x 3.10m) AGENTS NOTES Freehold EPC: C Council Tax C