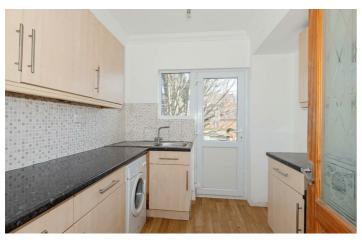

Accommodation offers lounge, kitchen, dining room, three bedrooms and a family bathroom. Other benefits include; Good size rear garden, neutral decor throughout and potential to convert the basement STNPC.

## Entrance Hall

Lounge 13'10 x 11'6 (4.22m x 3.51m) Dining Room 11'8 x 10'5 (3.56m x 3.18m) Kitchen 8'2 x 8 (2.49m x 2.44m) Bedroom One 13'11 x 10'10 (4.24m x 3.30m) Bedroom Two 11'9 x 10'7 (3.58m x 3.23m) Bedroom Three 7'4 x 6'2 (2.24m x 1.88m) Bathroom Basement 11'11 x 10'2 (3.63m x 3.10m) AGENTS NOTES Freehold EPC: C Council Tax C