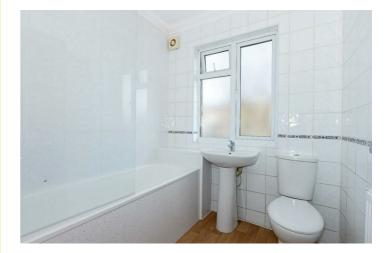

Accommodation offers lounge, kitchen, dining room, three bedrooms and a family bathroom. Other benefits include; Good size rear garden, neutral decor throughout and potential to convert the basement STNPC.

## Entrance Hall

Lounge 13'10 x 11'6 (4.22m x 3.51m) Dining Room 11'8 x 10'5 (3.56m x 3.18m) Kitchen 8'2 x 8 (2.49m x 2.44m) Bedroom One 13'11 x 10'10 (4.24m x 3.30m) Bedroom Two 11'9 x 10'7 (3.58m x 3.23m) Bedroom Three 7'4 x 6'2 (2.24m x 1.88m) Bathroom Basement 11'11 x 10'2 (3.63m x 3.10m) AGENTS NOTES Freehold EPC: C Council Tax C