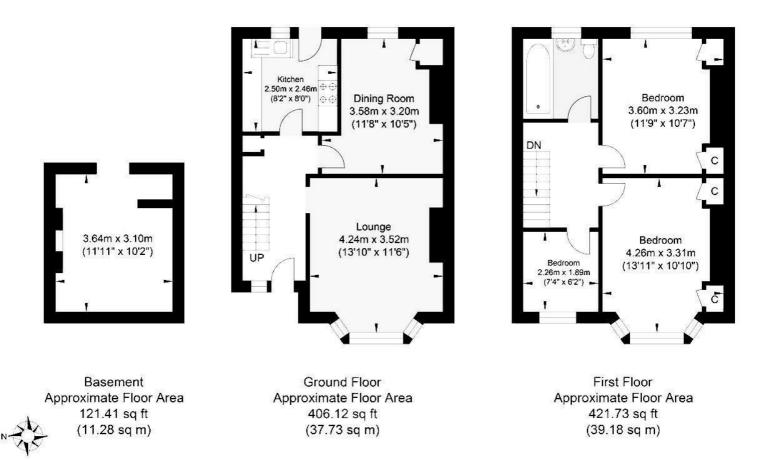

## Entrance Hall

Lounge 13'10 x 11'6 (4.22m x 3.51m) Dining Room 11'8 x 10'5 (3.56m x 3.18m) Kitchen 8'2 x 8 (2.49m x 2.44m) Bedroom One 13'11 x 10'10 (4.24m x 3.30m) Bedroom Two 11'9 x 10'7 (3.58m x 3.23m) Bedroom Three 7'4 x 6'2 (2.24m x 1.88m) Bathroom Basement 11'11 x 10'2 (3.63m x 3.10m) AGENTS NOTES Freehold EPC: C Council Tax C

## **Hollingdean Terrace**

Approximate Gross Internal Area = 88.19 sq m / 949.26 sq ft Illustration for identification purposes only, measurements are approximate, not to scale.

The information provided about this property does not constitute or form any part of an offer or contract, nor may it be regarded as representations. All interested parties must verify accuracy and your solicitor must verify tenure/lease information, fixtures and fittings and, where the property has been extended/converted, planning/building regulation consents. All dimensions are approximate and quoted for guidance only as are floor plans which are not to scale and their accuracy cannot be confirmed. References to appliances and/or services does not imply that they are necessarily in working order or fit for the purpose.