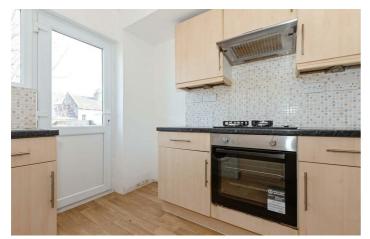

Accommodation offers lounge, kitchen, dining room, three bedrooms and a family bathroom. Other benefits include; Good size rear garden, neutral decor throughout and potential to convert the basement STNPC.

## Entrance Hall

Lounge 13'10 x 11'6 (4.22m x 3.51m) Dining Room 11'8 x 10'5 (3.56m x 3.18m) Kitchen 8'2 x 8 (2.49m x 2.44m) Bedroom One 13'11 x 10'10 (4.24m x 3.30m) Bedroom Two 11'9 x 10'7 (3.58m x 3.23m) Bedroom Three 7'4 x 6'2 (2.24m x 1.88m) Bathroom Basement 11'11 x 10'2 (3.63m x 3.10m) AGENTS NOTES Freehold EPC: C Council Tax C