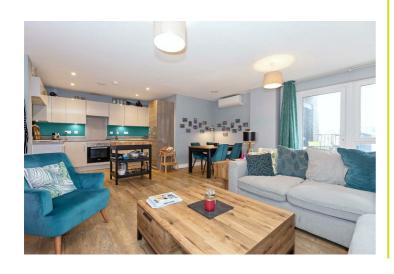

Accommodation offers; Open Planned Kitchen/Sitting/Dining room, Three Double Bedrooms, Family Bathroom and a Ensuite. Other benefits include; private balcony, two stunning communal roof terraces, lift to all floors, secure bicycle storage, air conditioning, remainder of NHBC new build warranty and integrated Bosch appliances.

## Accommodation

**Entrance Hall** 

Kithcen/Sitting/Diner 23'6"  $\times$  16'8" (7.18m  $\times$  5.10m)

Bedroom One 12'6" x 11'2" (3.83 x 3.41)

Ensuite

Bedroom Tuo 17'11" x 10'3" (5.48 x 3.14)

Bedroom Three 13'8" x 11'6" (4.18 x 3.52)