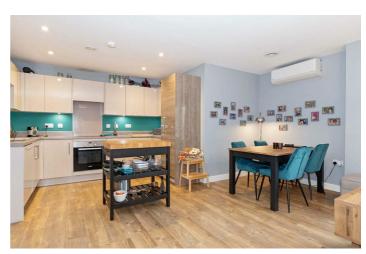

Accommodation offers; Open Planned Kitchen/Sitting/Dining room, Three Double Bedrooms, Family Bathroom and a Ensuite. Other benefits include; private balcony, two stunning communal roof terraces, lift to all floors, secure bicycle storage, air conditioning, remainder of NHBC new build warranty and integrated Bosch appliances.

## Accommodation

**Entrance Hall** 

Kithcen/Sitting/Diner 23'6"  $\times$  16'8" (7.18m  $\times$  5.10m)

Bedroom One 12'6" x 11'2" (3.83 x 3.41)

Ensuite

Bedroom Tuo 17'11" x 10'3" (5.48 x 3.14)

Bedroom Three 13'8" x 11'6" (4.18 x 3.52)