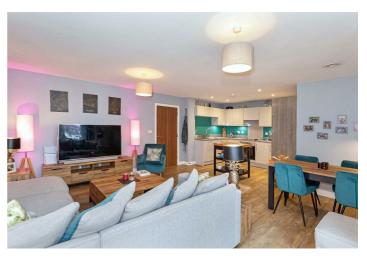

Accommodation offers; Open Planned Kitchen/Sitting/Dining room, Three Double Bedrooms, Family Bathroom and a Ensuite. Other benefits include; private balcony, two stunning communal roof terraces, lift to all floors, secure bicycle storage, air conditioning, remainder of NHBC new build warranty and integrated Bosch appliances.

## Accommodation

**Entrance Hall** 

Kithcen/Sitting/Diner 23'6"  $\times$  16'8" (7.18m  $\times$  5.10m)

Bedroom One 12'6" x 11'2" (3.83 x 3.41)

Ensuite

Bedroom Tuo 17'11" x 10'3" (5.48 x 3.14)

Bedroom Three 13'8" x 11'6" (4.18 x 3.52)