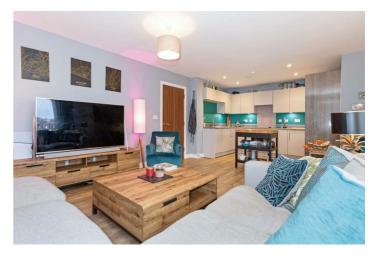

Accommodation offers; Open Planned Kitchen/Sitting/Dining room, Three Double Bedrooms, Family Bathroom and a Ensuite. Other benefits include; private balcony, two stunning communal roof terraces, lift to all floors, secure bicycle storage, air conditioning, remainder of NHBC new build warranty and integrated Bosch appliances.

## Accommodation

**Entrance Hall** 

Kithcen/Sitting/Diner 23'6"  $\times$  16'8" (7.18m  $\times$  5.10m)

Bedroom One 12'6" x 11'2" (3.83 x 3.41)

Ensuite

Bedroom Tuo 17'11" x 10'3" (5.48 x 3.14)

Bedroom Three 13'8" x 11'6" (4.18 x 3.52)