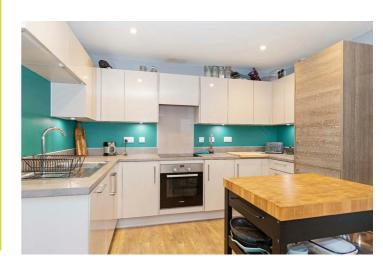

Accommodation offers; Open Planned Kitchen/Sitting/Dining room, Three Double Bedrooms, Family Bathroom and a Ensuite. Other benefits include; private balcony, two stunning communal roof terraces, lift to all floors, secure bicycle storage, air conditioning, remainder of NHBC new build warranty and integrated Bosch appliances.

## Accommodation

**Entrance Hall** 

Kithcen/Sitting/Diner 23'6"  $\times$  16'8" (7.18m  $\times$  5.10m)

Bedroom One 12'6" x 11'2" (3.83 x 3.41)

Ensuite

Bedroom Tuo 17'11" x 10'3" (5.48 x 3.14)

Bedroom Three 13'8" x 11'6" (4.18 x 3.52)