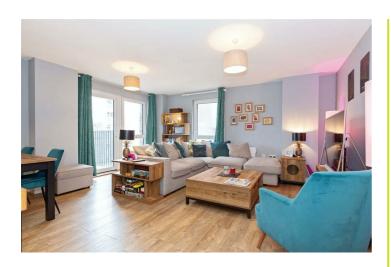

Accommodation offers; Open Planned Kitchen/Sitting/Dining room, Three Double Bedrooms, Family Bathroom and a Ensuite. Other benefits include; private balcony, two stunning communal roof terraces, lift to all floors, secure bicycle storage, air conditioning, remainder of NHBC new build warranty and integrated Bosch appliances.

## Accommodation

**Entrance Hall** 

Kithcen/Sitting/Diner 23'6"  $\times$  16'8" (7.18m  $\times$  5.10m)

Bedroom One 12'6" x 11'2" (3.83 x 3.41)

Ensuite

Bedroom Tuo 17'11" x 10'3" (5.48 x 3.14)

Bedroom Three 13'8" x 11'6" (4.18 x 3.52)