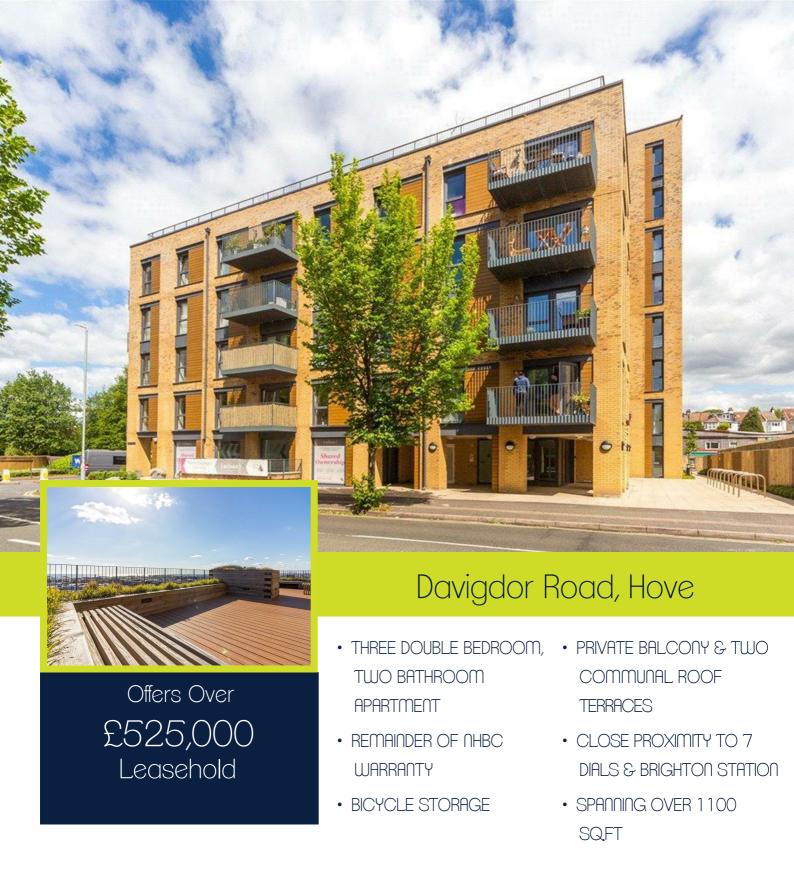

Robert Luff & Co are delighted to bring to market this spacious three bedroom, two bathroom apartment situated on the fourth floor of this modern block. Artisan is located on Davigdor Road which is within walking distance to Seven Dials with its variety of bars, restaurants, cafes, supermarkets and local independent shops. The property is also located within close proximity to Brighton & Hove mainline station's with its direct links to London and is also within walking distance to central Brighton.

Accommodation offers; Open Planned Kitchen/Sitting/Dining room, Three Double Bedrooms, Family Bathroom and a Ensuite. Other benefits include; private balcony, two stunning communal roof terraces, lift to all floors, secure bicycle storage, air conditioning, remainder of NHBC new build warranty and integrated Bosch appliances.

Private Balcony

Agents Notes

Tenure: Leasehold Approx. 243 years remaining Maintenance Fee: £1941 Per Annum EPC Rating: B Council Tax Band: E

Approximate Gross Internal Area = 106.99 sq m / 1151.63 sq. ft

## **Davigdor Road**

Fourth Floor Approximate Floor Area 1151.63 sq. ft (106.99 sq. m)

Illustration for identification purposed only, measurements are approximate, not to scale.

The information provided about this property does not constitute or form any part of an offer or contract, nor may it be regarded as representations. All interested parties must verify accuracy and your solicitor must verify tenure/lease information, fixtures and fittings and, where the property has been extended/converted, planning/building regulation consents. All dimensions are approximate and quoted for guidance only as are floor plans which are not to scale and their accuracy cannot be confirmed. References to appliances and/or services does not imply that they are necessarily in working order or fit for the purpose.