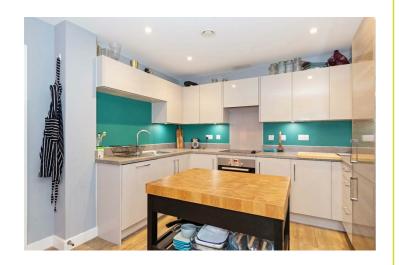

Accommodation offers; Open Planned Kitchen/Sitting/Dining room, Three Double Bedrooms, Family Bathroom and a Ensuite. Other benefits include; private balcony, two stunning communal roof terraces, lift to all floors, secure bicycle storage, air conditioning, remainder of NHBC new build warranty and integrated Bosch appliances.

## Accommodation

**Entrance Hall** 

Kithcen/Sitting/Diner 23'6"  $\times$  16'8" (7.18m  $\times$  5.10m)

Bedroom One 12'6" x 11'2" (3.83 x 3.41)

Ensuite

Bedroom Tuo 17'11" x 10'3" (5.48 x 3.14)

Bedroom Three 13'8" x 11'6" (4.18 x 3.52)