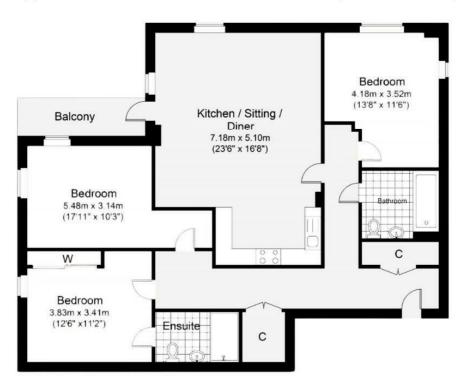

## Accommodation

**Entrance Hall** 

Kithcen/Sitting/Diner 23'6"  $\times$  16'8" (7.18m  $\times$  5.10m)

Bedroom One 12'6" x 11'2" (3.83 x 3.41)

Ensuite

Bedroom Tuo 17'11" x 10'3" (5.48 x 3.14)

Bedroom Three 13'8" x 11'6" (4.18 x 3.52)

Private Balcony

Agents Notes

Tenure: Leasehold Approx. 243 years remaining Maintenance Fee: £1941 Per Annum EPC Rating: B Council Tax Band: E

Approximate Gross Internal Area = 106.99 sq m / 1151.63 sq. ft

## **Davigdor Road**

Fourth Floor Approximate Floor Area 1151.63 sq. ft (106.99 sq. m)

Illustration for identification purposed only, measurements are approximate, not to scale.

The information provided about this property does not constitute or form any part of an offer or contract, nor may it be regarded as representations. All interested parties must verify accuracy and your solicitor must verify tenure/lease information, fixtures and fittings and, where the property has been extended/converted, planning/building regulation consents. All dimensions are approximate and quoted for guidance only as are floor plans which are not to scale and their accuracy cannot be confirmed. References to appliances and/or services does not imply that they are necessarily in working order or fit for the purpose.