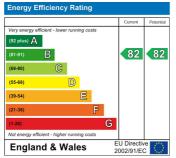

Private Balcony

Agents Notes

Tenure: Leasehold Approx. 243 years remaining Maintenance Fee: £1941 Per Annum EPC Rating: B Council Tax Band: E

Approximate Gross Internal Area = 106.99 sq m / 1151.63 sq. ft