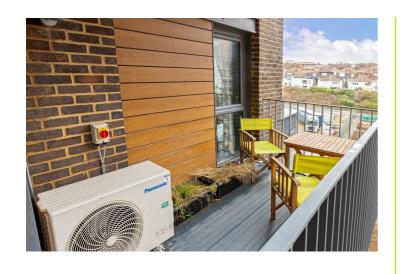

Accommodation offers; Open Planned Kitchen/Sitting/Dining room, Three Double Bedrooms, Family Bathroom and a Ensuite. Other benefits include; private balcony, two stunning communal roof terraces, lift to all floors, secure bicycle storage, air conditioning, remainder of NHBC new build warranty and integrated Bosch appliances.

Private Balcony

Agents Notes

Tenure: Leasehold Approx. 243 years remaining Maintenance Fee: £1941 Per Annum EPC Rating: B Council Tax Band: E

Approximate Gross Internal Area = 106.99 sq m / 1151.63 sq. ft