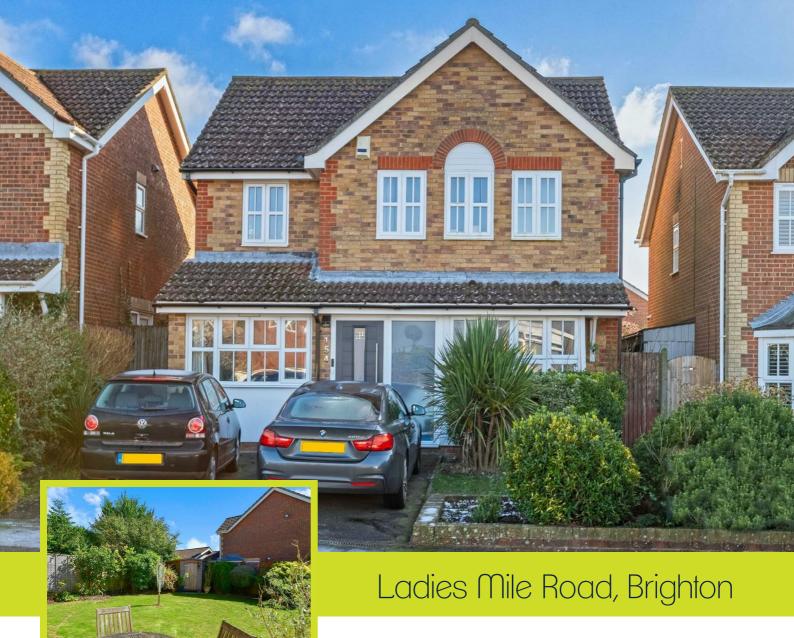

Guide Price £730,000 Freehold

- FIVE BEDROOM DETACHED FAMILY HOME
- OFF ROAD PARKING FOR
   LANDSCAPED REAR TWO CARS
- PATCHAM LOCATION
- GOOD DECORATIVE ORDER THROUGHOUT
- GARDEN
- CLOSE TO LOCAL **AMENETIES**

\*\*\* GUIDE PRICE £730,000 - £750,000 \*\*\*

Robert Luff & Co are delighted to bring to market this five bedroom detached family home located on Ladies Mile Road, in the heart of Patcham. An excellent spot for families and commuters, Patcham offers a friendly environment with a variety of local eateries, independent shops and pubs as well as excellent transport links to Brighton City Centre and convenient access to the A23 & A27 road networks. Brighton and Preston Park Mainline Railway Stations provides regular services to Gatwick Airport and London.

Accommodation offers; Modern fitted kitchen, through lounge diner, ground floor office/bedroom, ground floor WC, four additional bedrooms, Utility room and modern fitted family bathroom. Other benefits include; landscaped rear garden, off street parking for two cars and en suite to main bedroom.