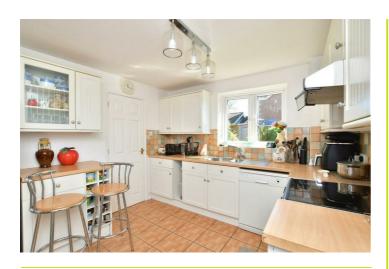

Accommodation offers; Modern fitted kitchen, through lounge diner, ground floor office/bedroom, ground floor WC, four additional bedrooms, Utility room and modern fitted family bathroom. Other benefits include; landscaped rear garden, off street parking for two cars and en suite to main bedroom.

## **Accommodation**

Porch

**Entrance Hall** 

Living Room 13'10 x 12'11 (4.22m x 3.94m)

Dining Room 10'4 x 8'3 (3.15m x 2.51m)

Kitchen 13'11 x 10'2 (4.24m x 3.10m)

Utility Room 6'10 x 5'7 (2.08m x 1.70m)

WC