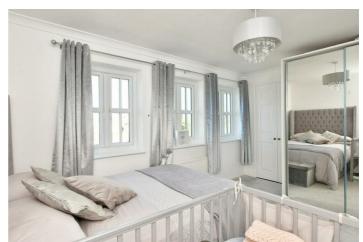

Bedroom Five 16'10 x 8'2 (5.13m x 2.49m)

First Floor

Bedroom One 11'4 x 9'8 (3.45m x 2.95m)

En-suite

Bedroom Two 12'10 x 8'8 (3.91m x 2.64m)

Bedroom Three 9'10 x 8'6 (3.00m x 2.59m)

Bedroom Four 9'2 x 8'6 (2.79m x 2.59m)