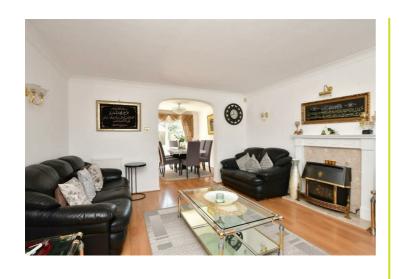

Accommodation offers; Modern fitted kitchen, through lounge diner, ground floor office/bedroom, ground floor WC, four additional bedrooms, Utility room and modern fitted family bathroom. Other benefits include; landscaped rear garden, off street parking for two cars and en suite to main bedroom.

## **Accommodation**

Porch

**Entrance Hall** 

Living Room 13'10 x 12'11 (4.22m x 3.94m)

Dining Room 10'4 x 8'3 (3.15m x 2.51m)

Kitchen 13'11 x 10'2 (4.24m x 3.10m)

Utility Room 6'10 x 5'7 (2.08m x 1.70m)

WC