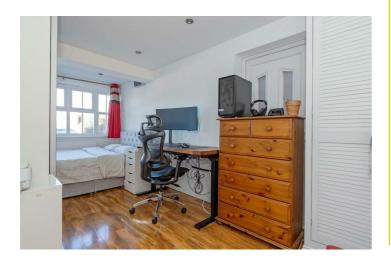

Bedroom Five 16'10 x 8'2 (5.13m x 2.49m)

First Floor

Bedroom One 11'4 x 9'8 (3.45m x 2.95m)

En-suite

Bedroom Two 12'10 x 8'8 (3.91m x 2.64m)

Bedroom Three 9'10 x 8'6 (3.00m x 2.59m)

Bedroom Four 9'2 x 8'6 (2.79m x 2.59m)