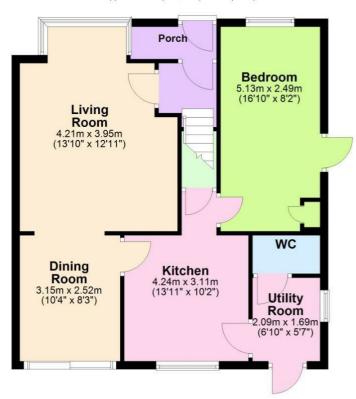

## **Accommodation**

Porch

**Entrance Hall** 

Living Room 13'10 x 12'11 (4.22m x 3.94m)

Dining Room 10'4 x 8'3 (3.15m x 2.51m)

Kitchen 13'11 x 10'2 (4.24m x 3.10m)

Utility Room 6'10 x 5'7 (2.08m x 1.70m)

WC

Bedroom Five 16'10 x 8'2 (5.13m x 2.49m)

First Floor

Bedroom One 11'4 x 9'8 (3.45m x 2.95m)

En-suite

Bedroom Two 12'10 x 8'8 (3.91m x 2.64m)

Bedroom Three 9'10 x 8'6 (3.00m x 2.59m)

Bedroom Four 9'2 x 8'6 (2.79m x 2.59m)

**Bathroom** 

Off Road Parking

Front & Rear Garden

AGENTS NOTES

Freehold

EPC: C

Council Tax: E

Ground Floor Approx. 62.0 sq. metres (667.1 sq. feet)

First Floor
Approx. 57.5 sq. metres (618.5 sq. feet)

Bedroom
3.45m x 2.95m
(11'4" x 9'8")

En-suite
Shower
Room

Bedroom
2.80m x 2.59m
(9'2" x 8'6")

Bathroom

Total area: approx. 119.4 sq. metres (1285.5 sq. feet)