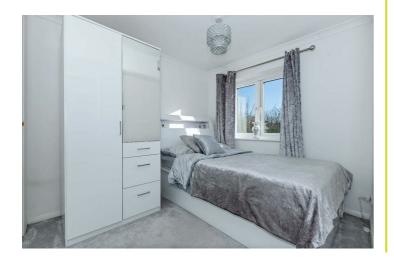

Bedroom Five 16'10 x 8'2 (5.13m x 2.49m)

First Floor

Bedroom One 11'4 x 9'8 (3.45m x 2.95m)

En-suite

Bedroom Two 12'10 x 8'8 (3.91m x 2.64m)

Bedroom Three 9'10 x 8'6 (3.00m x 2.59m)

Bedroom Four 9'2 x 8'6 (2.79m x 2.59m)