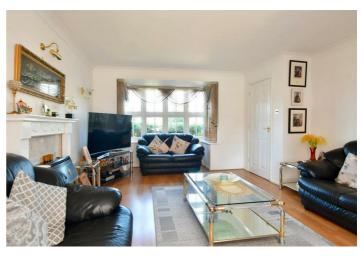

Accommodation offers; Modern fitted kitchen, through lounge diner, ground floor office/bedroom, ground floor WC, four additional bedrooms, Utility room and modern fitted family bathroom. Other benefits include; landscaped rear garden, off street parking for two cars and en suite to main bedroom.

## **Accommodation**

Porch

**Entrance Hall** 

Living Room 13'10 x 12'11 (4.22m x 3.94m)

Dining Room 10'4 x 8'3 (3.15m x 2.51m)

Kitchen 13'11 x 10'2 (4.24m x 3.10m)

Utility Room 6'10 x 5'7 (2.08m x 1.70m)

WC