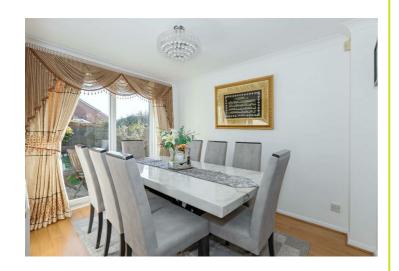

## **Accommodation**

Porch

**Entrance Hall** 

Living Room 13'10 x 12'11 (4.22m x 3.94m)

Dining Room 10'4 x 8'3 (3.15m x 2.51m)

Kitchen 13'11 x 10'2 (4.24m x 3.10m)

Utility Room 6'10 x 5'7 (2.08m x 1.70m)

WC