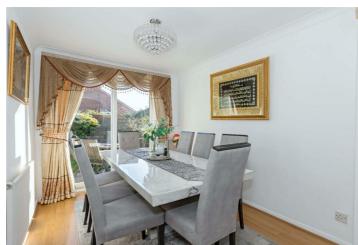

## **Accommodation**

Porch

**Entrance Hall** 

Living Room 13'10 x 12'11 (4.22m x 3.94m)

Dining Room 10'4 x 8'3 (3.15m x 2.51m)

Kitchen 13'11 x 10'2 (4.24m x 3.10m)

Utility Room 6'10 x 5'7 (2.08m x 1.70m)

WC