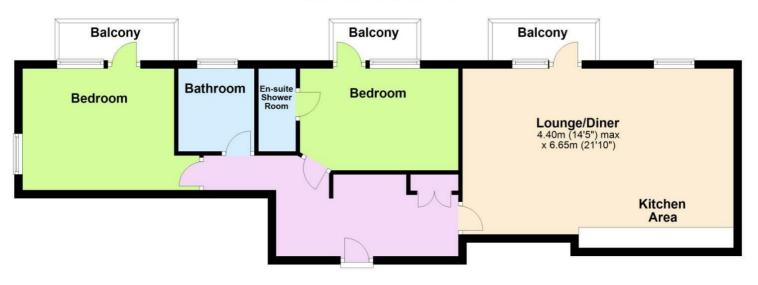

## Accommodation

28 Blatchington Road, Hove, East Sussex, BN3 3YN T: 01273 921133 E: www.robertluff.co.uk

Approx. 67.9 sq. metres (731.4 sq. feet)

Total area: approx. 67.9 sq. metres (731.4 sq. feet)

The information provided about this property does not constitute or form any part of an offer or contract, nor may it be regarded as representations. All interested parties must verify accuracy and your solicitor must verify tenure/lease information, fixtures and fittings and, where the property has been extended/converted, planning/building regulation consents. All dimensions are approximate and quoted for guidance only as are floor plans which are not to scale and their accuracy cannot be confirmed. References to appliances and/or services does not imply that they are necessarily in working order or fit for the purpose.