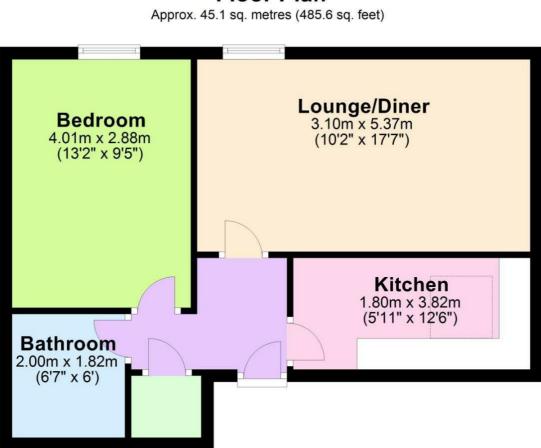

## Accommodation

Kitchen 12'6 x 5'11 (3.81m x 1.80m) Living Area 17'7 x 10'2 (5.36m x 3.10m) Bedroom 13'2 x 9'5 (4.01m x 2.87m)

Bathroom 6'7 x 6 (2.01m x 1.83m)

## Allocated Parking

Agents Notes

Share of Freehold Service Charge: £1260 PA EPC: D Council Tax: B

28 Blatchington Road, Hove, East Sussex, BN3 3YN T: 01273 921133 E: www.robertluff.co.uk

Total area: approx. 45.1 sq. metres (485.6 sq. feet)

## **Floor Plan**