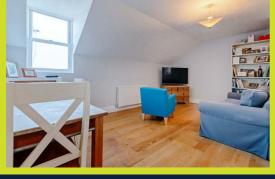

## Accommodation

Kitchen 12'6 x 5'11 (3.81m x 1.80m) Living Area 17'7 x 10'2 (5.36m x 3.10m) Bedroom 13'2 x 9'5 (4.01m x 2.87m)

Bathroom 6'7 x 6 (2.01m x 1.83m)