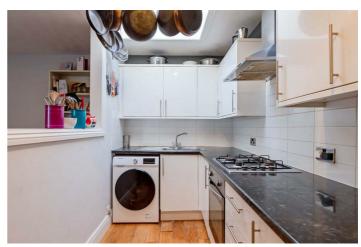

Accommodation offers; Fitted kitchen with opening to living/dining area, double bedroom and fitted bathroom suite. Other benefits include; Share of freehold and allocated parking.

T: 01273 921133 E: www.robertluff.co.uk

## Accommodation

Kitchen 12'6 x 5'11 (3.81m x 1.80m) Living Area 17'7 x 10'2 (5.36m x 3.10m) Bedroom 13'2 x 9'5 (4.01m x 2.87m)

Bathroom 6'7 x 6 (2.01m x 1.83m)