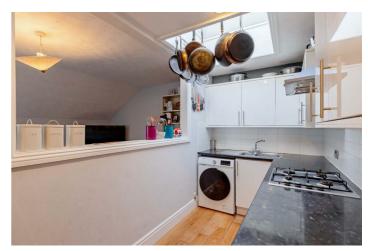

## Accommodation

Kitchen 12'6 x 5'11 (3.81m x 1.80m) Living Area 17'7 x 10'2 (5.36m x 3.10m) Bedroom 13'2 x 9'5 (4.01m x 2.87m)

Bathroom 6'7 x 6 (2.01m x 1.83m)