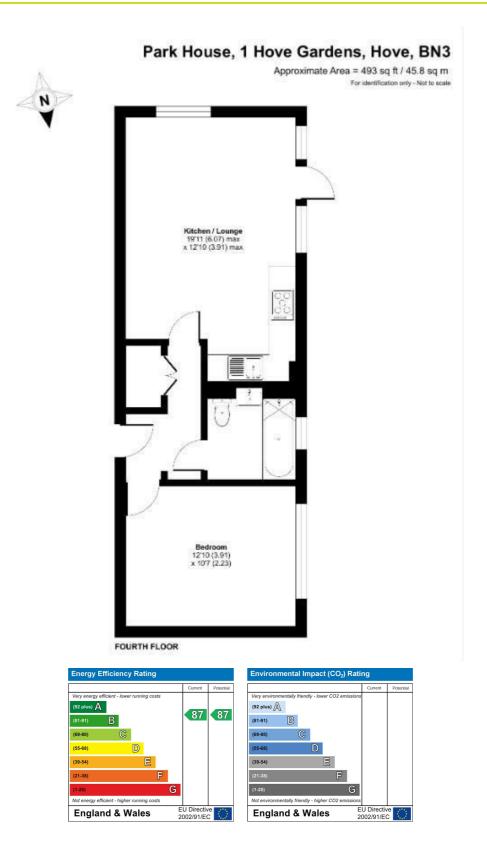

## Accommodation

**Entrance Hall** 

Open Plan Kitchen / Lounge 19'11 x 12'10 (6.07m x 3.91m)

Bedroom 12'10 x 10'7 (3.91m x 3.23m)

Family Bathroom

Private Roof Terrace

Agents Notes EPC Rating: B Council Tax Band: C