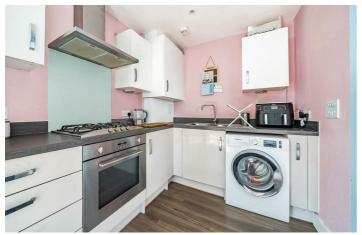

Accommodation offers; Spacious open planned kitchen / lounge, large double bedroom and family bathroom. Other benefits include; Private West facing roof terrace, allocated off street parking, access to a communal garden and a long lease

## Accommodation

**Entrance Hall** 

Open Plan Kitchen / Lounge 19'11 x 12'10 (6.07m x 3.91m)

Bedroom 12'10 x 10'7 (3.91m x 3.23m)

Family Bathroom

Private Roof Terrace

Agents Notes EPC Rating: B Council Tax Band: C