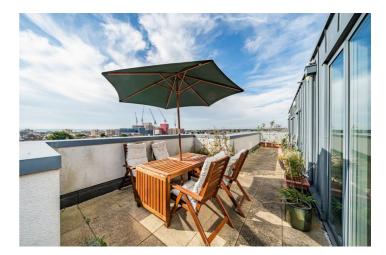

## Hove Park Gardens, Hove

- 50% Shared Ownership Large One Bedroom
- Private Roof Terrace
- Allocated Off Street
  Parking
- Large One Bedroom Apartment
- Stunning Sea Views
- Underfloor Heating

\*\*\*Shared Ownership\*\*\*

Accommodation offers; Spacious open planned kitchen / lounge, large double bedroom and family bathroom. Other benefits include; Private West facing roof terrace, allocated off street parking, access to a communal garden and a long lease

## Accommodation

**Entrance Hall** 

Open Plan Kitchen / Lounge 19'11 x 12'10 (6.07m x 3.91m)

Bedroom 12'10 x 10'7 (3.91m x 3.23m)

Family Bathroom

Private Roof Terrace

Agents Notes EPC Rating: B Council Tax Band: C