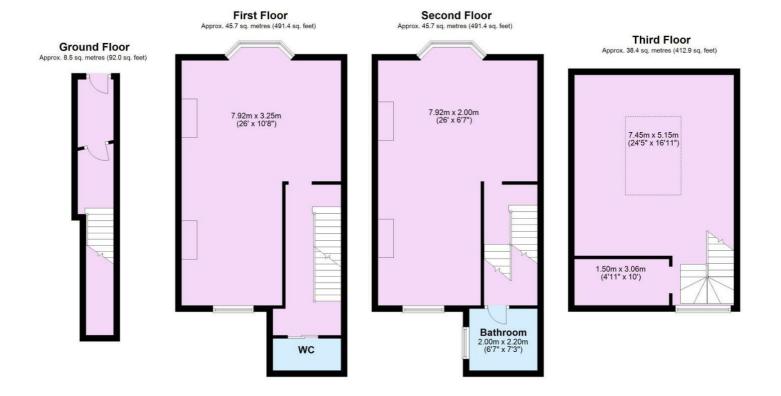

## Accommodation

28 Blatchington Road, Hove, East Sussex, BN3 3YN T: 01273 921133 E: www.robertluff.co.uk

## Total area: approx. 138.2 sq. metres (1487.8 sq. feet)

The information provided about this property does not constitute or form any part of an offer or contract, nor may it be regarded as representations. All interested parties must verify accuracy and your solicitor must verify tenure/lease information, fixtures and fittings and, where the property has been extended/converted, planning/building regulation consents. All dimensions are approximate and quoted for guidance only as are floor plans which are not to scale and their accuracy cannot be confirmed. References to appliances and/or services does not imply that they are necessarily in working order or fit for the purpose.