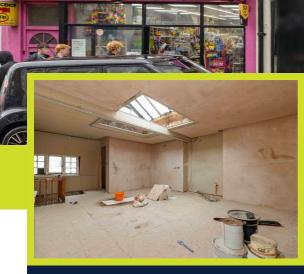

## Queens Road, Brighton

- IDEAL FREEHOLD
  INVESTMENT OPPORTUNITY
- COMMERCIAL SHOP & THREE FLOOR UNIT ABOVE
- POTENTIAL TO CONVERT (STNPC)
- IN NEED OF RENOVATION

UNIQUE BARBERS

CENTRAL BRIGHTON
 LOCATION

REMEDIAL WORKS & REDECORATION TO BE COMPLETED SHORTLY

Robert Luff & Co are delighted to offer for sale this freehold investment opportunity located in central Brighton on Queens Road. This freehold investment comprises a ground floor commercial unit and three floors above which have the potential to be converted into residential accommodation STNPC.