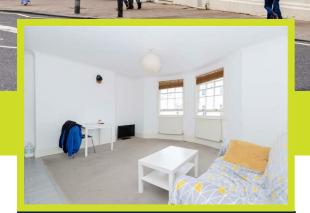

Upon entering the apartment through the entrance hall you will find your open planned kitchen/living area with wall and base units, double bedroom and fitted white bathroom suite.

T: 01273 921133 E: www.robertluff.co.uk

Bedroom One 13'10" x 10'1" (4.22m x 3.07m) Window to rear and radiator.