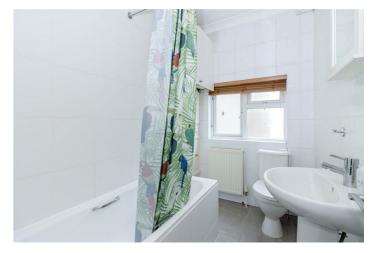

## Bathroom

Fitted suite with bath and shower overhead, wash hand basin, WC and window to rear.

Total area: approx. 44.5 sq. metres (478.8 sq. feet)

The information provided about this property does not constitute or form any part of an offer or contract, nor may it be regarded as representations. All interested parties must verify accuracy and your solicitor must verify tenure/lease information, fixtures and fittings and, where the property has been extended/converted, planning/building regulation consents. All dimensions are approximate and quoted for guidance only as are floor plans which are not to scale and their accuracy cannot be confirmed. References to appliances and/or services does not imply that they are necessarily in working order or fit for the purpose.