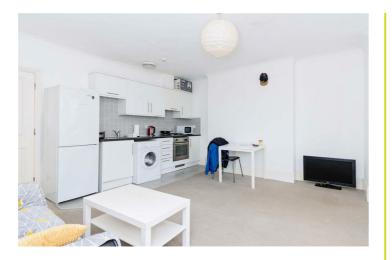

Upon entering the apartment through the entrance hall you will find your open planned kitchen/living area with wall and base units, double bedroom and fitted white bathroom suite.

T: 01273 921133 E: www.robertluff.co.uk

## Kitchen/Living Area 13'11 x 15'11 (4.24m x 4.85m)

High gloss white fitted kitchen, stainless steel sink/drainer unit, washing machine, oven, hob and extractor, fridge freezer and two windows to side.