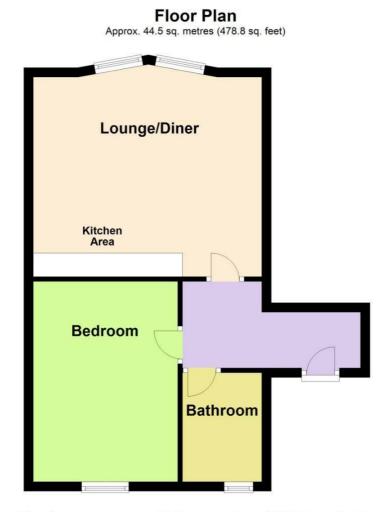

## Accommodation

## Kitchen/Living Area 13'11 x 15'11 (4.24m x 4.85m)

High gloss white fitted kitchen, stainless steel sink/drainer unit, washing machine, oven, hob and extractor, fridge freezer and two windows to side.

Bedroom One 13'10" x 10'1" (4.22m x 3.07m) Window to rear and radiator.

## Bathroom

Fitted suite with bath and shower overhead, wash hand basin, WC and window to rear.

Total area: approx. 44.5 sq. metres (478.8 sq. feet)

The information provided about this property does not constitute or form any part of an offer or contract, nor may it be regarded as representations. All interested parties must verify accuracy and your solicitor must verify tenure/lease information, fixtures and fittings and, where the property has been extended/converted, planning/building regulation consents. All dimensions are approximate and quoted for guidance only as are floor plans which are not to scale and their accuracy cannot be confirmed. References to appliances and/or services does not imply that they are necessarily in working order or fit for the purpose.