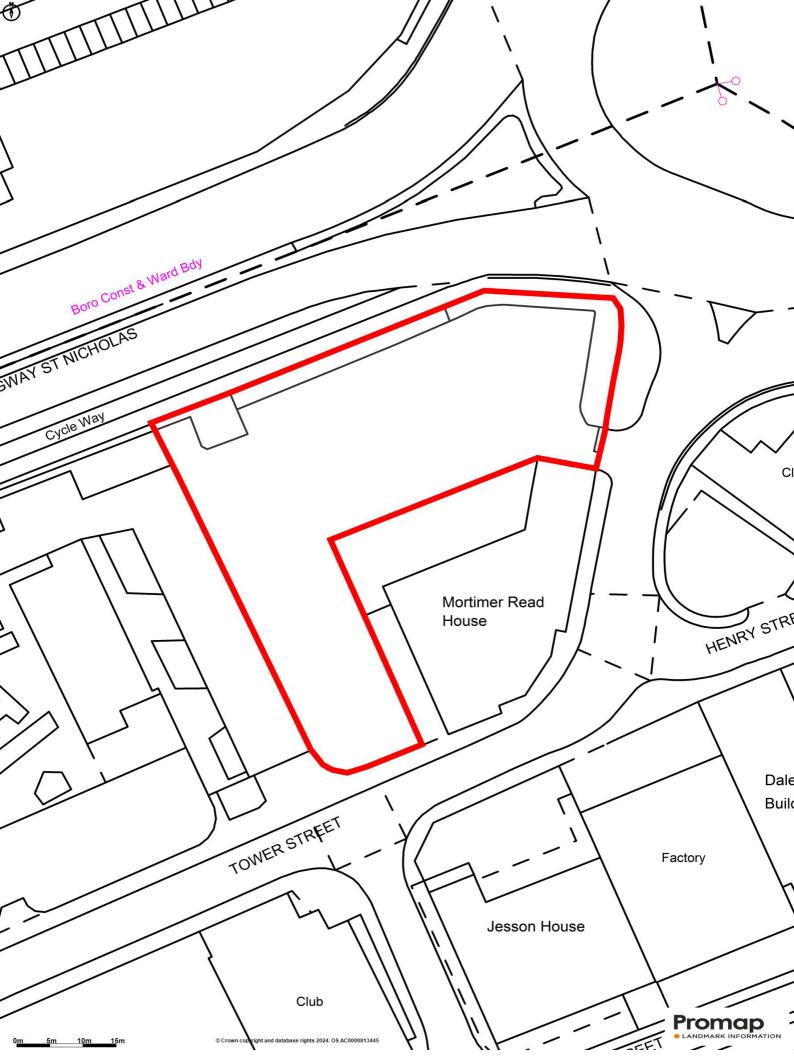

### DESCRIPTION

The site comprises an 'L' shaped parcel of Brownfield land with prominent frontage onto the A4053.

### **SITE AREA**

The site is approximately 0.51 acres (0.21 hectares).

### 0.5 acres site area

Suitable for roadside retail, drive-thru and EV uses. subject to planning

Indicative site boundary

For Sale | Land at Tower Street, Coventry, CVI 1AJ