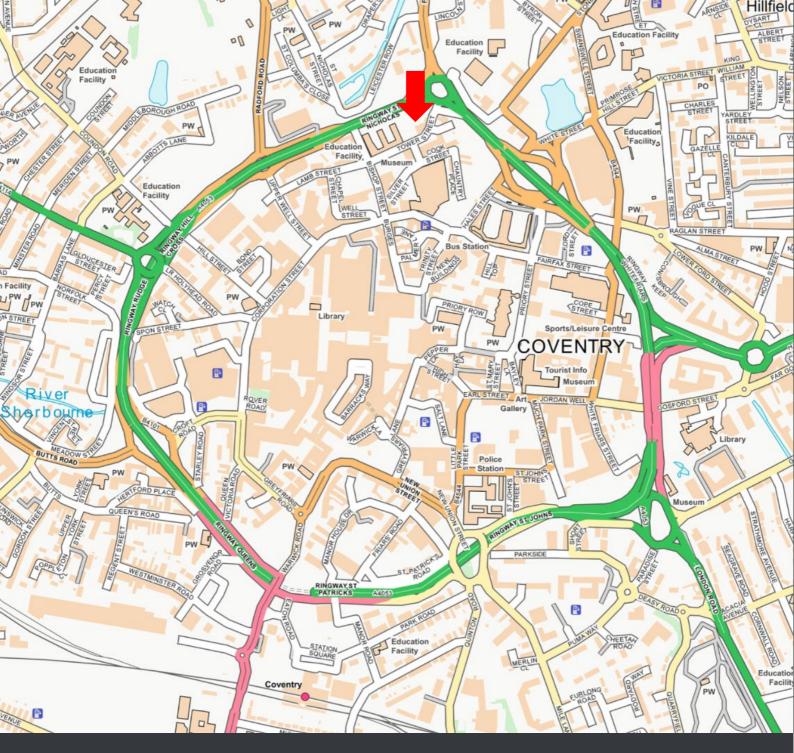

### LOCATION

Coventry is the 11th largest city in the UK with a population in excess of 350,000 and catchment population within a 20-minute drive time of 1.15 million.

The city also boasts being the City of Culture 2021 and has in excess of 50,000 students attending the renowned Coventry and Warwick Universities. The city is located 19 miles southeast of Birmingham, 24 miles southwest of Leicester and 11 miles north of Warwick.

The site is situated on Tower Street, adjacent to the 725-bed purpose-built student accommodation, Bishops Gate. Vehicular access is afforded via Tower Street.

Vehicular access is afforded via Tower Street which in turn has direct access to the City Ring Road (A4053) which has daily traffic movements in excess of 37,000.