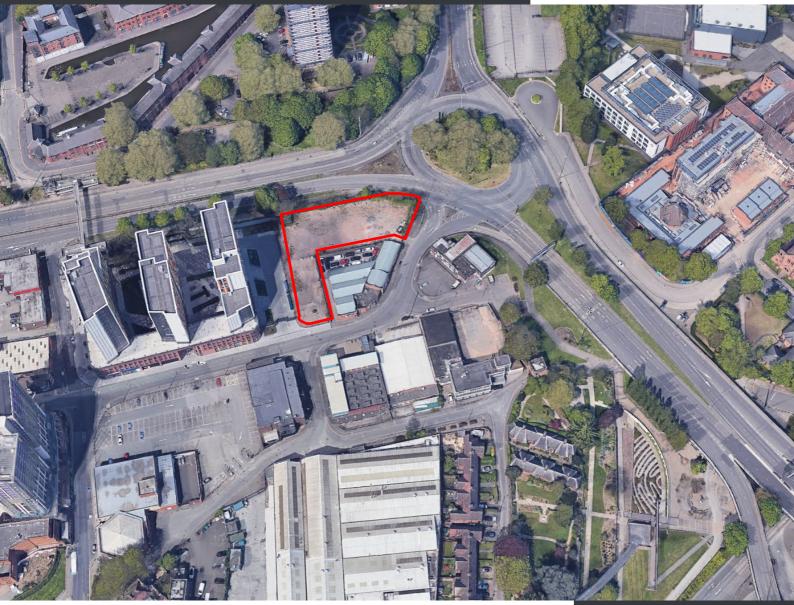

### DESCRIPTION

The site comprises an 'L' shaped parcel of Brownfield land with prominent frontage onto the A4053.

### **SITE AREA**

The site is approximately 0.51 acres (0.21 hectares).

The site is situated on Tower Street, adjacent to the 725-bed purpose-built student accommodation, Bishops Gate. Vehicular access is afforded via Tower Street.

Vehicular access is afforded via Tower Street which in turn has direct access to the City Ring Road (A4053) which has daily traffic movements in excess of 37,000.