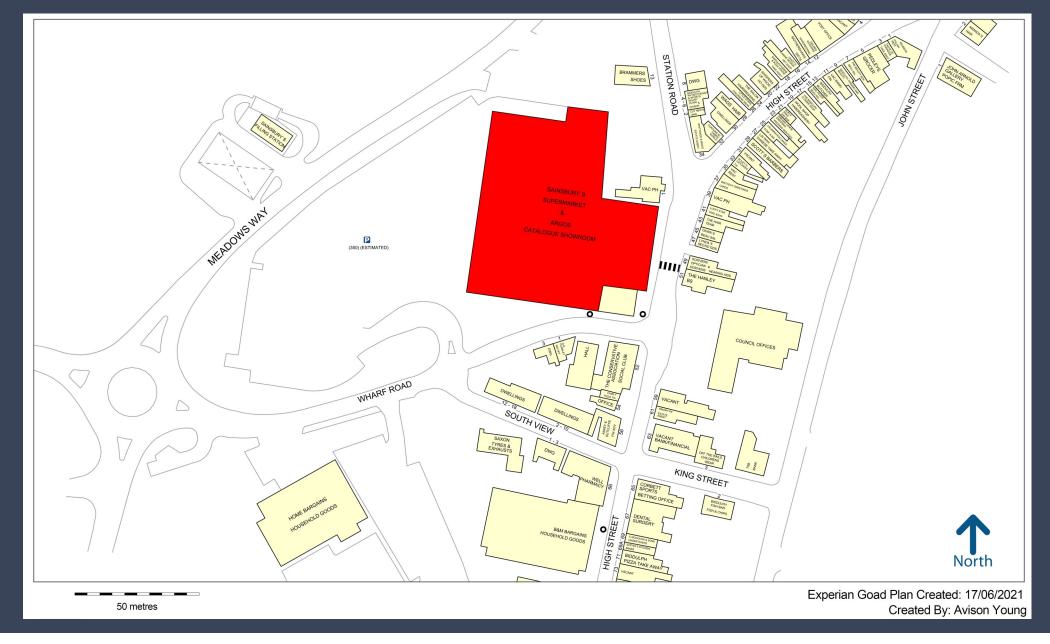

#### Location

Biddulph is a town in Staffordshire, 8.5 miles north of Stoke-on-Trent and 4.5 miles south east of Congleton, Cheshire The development fronts the main high street in the town centre. Adjacent to Argos and Sainsbury's.

#### Description

New retail units available within Biddulph town centre. The property is arranged as follows providing the following approximate internal floor areas:

| Unit  | Sq m  | Sq ft |
|-------|-------|-------|
| Α     | 63.7  | 686   |
| В     | 101   | 1,088 |
| С     | 101.2 | 1,090 |
| D     | 101.3 | 1,090 |
| Total | 367.2 | 3,954 |