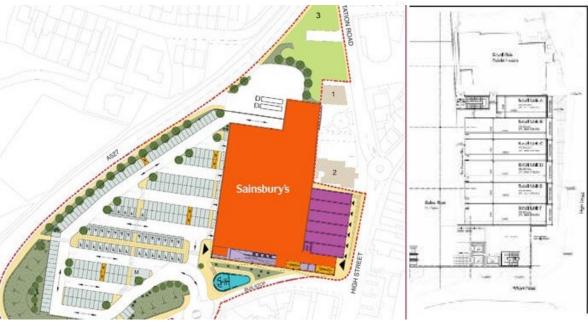

#### Description

New retail units available within Biddulph town centre. The property is arranged as follows providing the following approximate internal floor areas:

| Unit  | Sq m  | Sq ft |
|-------|-------|-------|
| Α     | 63.7  | 686   |
| В     | 101   | 1,088 |
| С     | 101.2 | 1,090 |
| D     | 101.3 | 1,090 |
| Total | 367.2 | 3,954 |