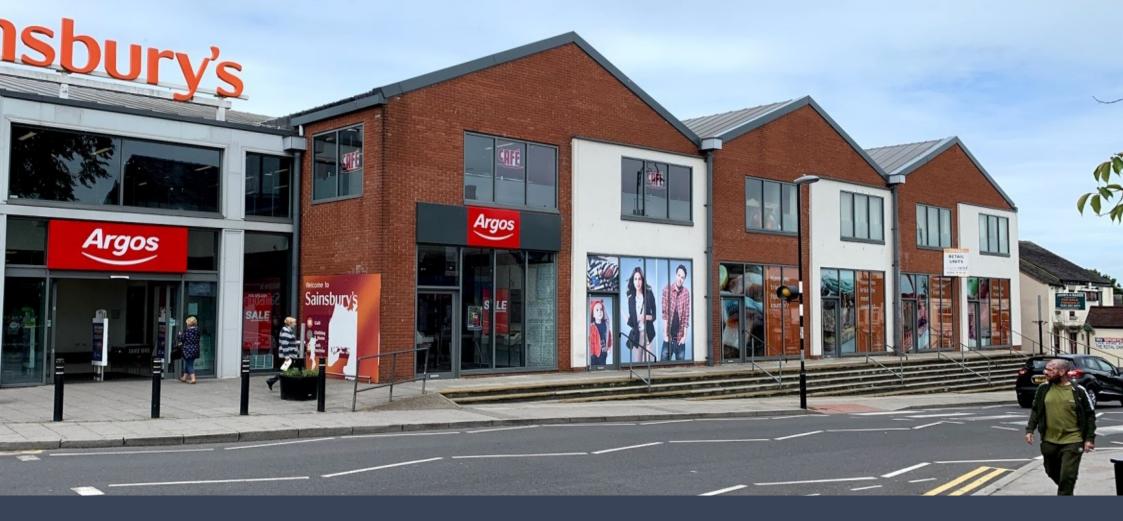

# New Wharf Road, Biddulph, Staffordshire, ST8 6AR

Adjacent to New Argos store sizes from 618 sq ft up to 3,654 sq ft

#### Location

Biddulph is a town in Staffordshire, 8.5 miles north of Stoke-on-Trent and 4.5 miles south east of Congleton, Cheshire The development fronts the main high street in the town centre. Adjacent to Argos and Sainsbury's.