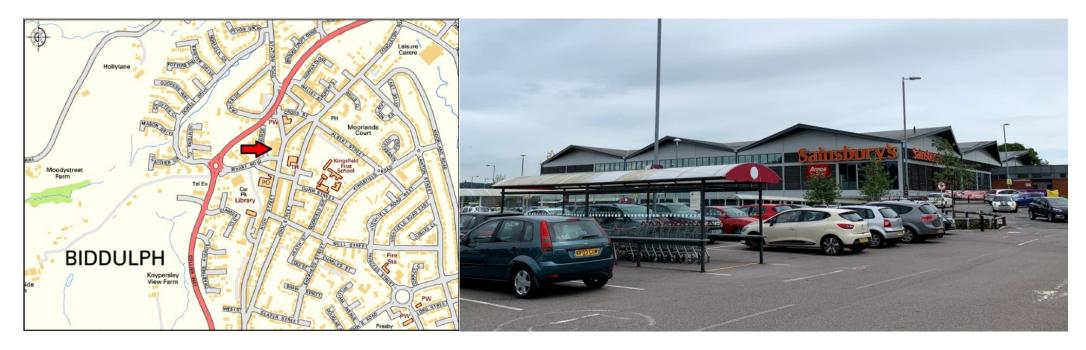

#### Location

Biddulph is a town in Staffordshire, 8.5 miles north of Stoke-on-Trent and 4.5 miles south east of Congleton, Cheshire The development fronts the main high street in the town centre. Adjacent to Argos and Sainsbury's.