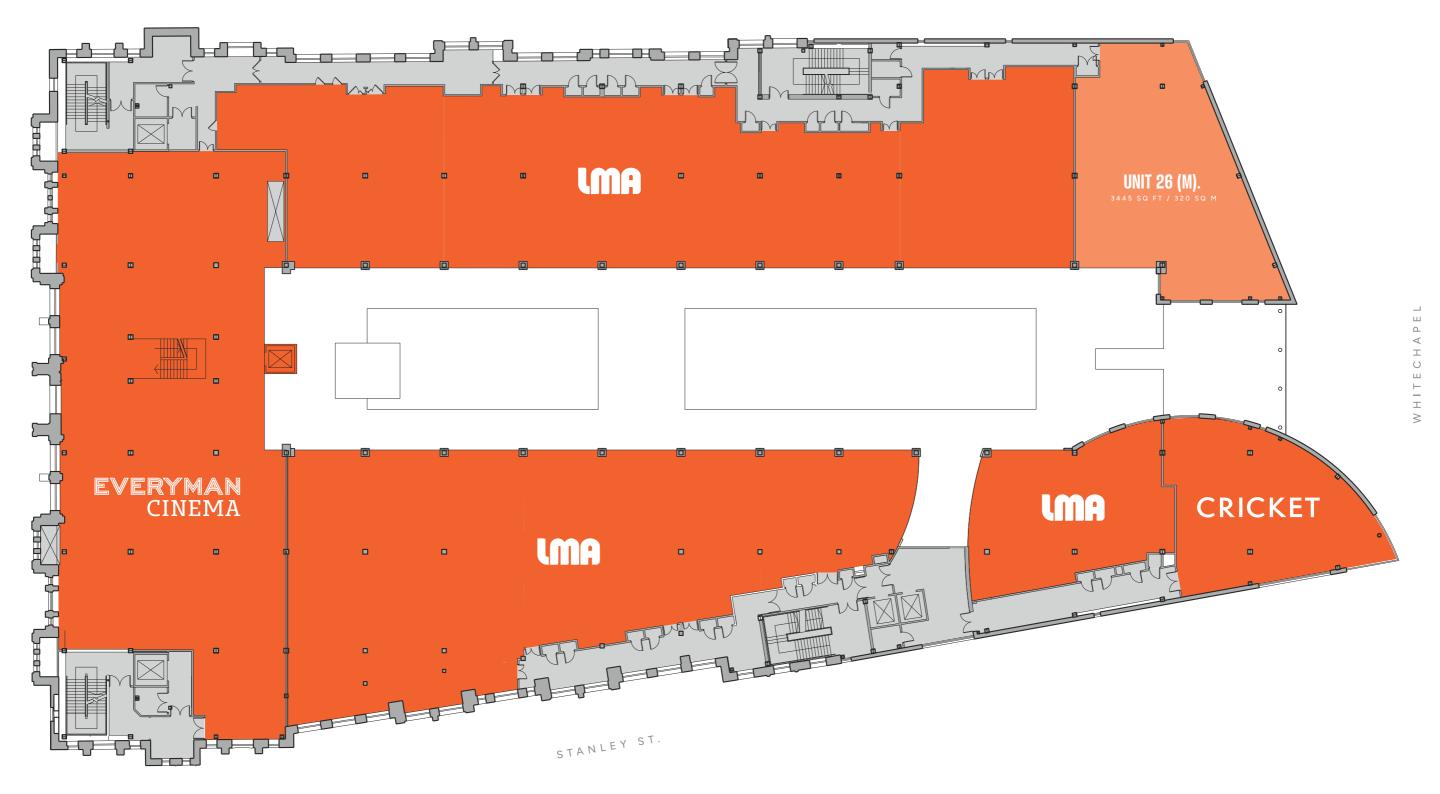

## MEZZANINE

SIR THOMAS ST.

VICTORIA ST.

### **3x FLOORS.**

| LG | <b>3,413</b> SQ FT (317 SQ M) |
|----|-------------------------------|
| UG | <b>3,066</b> SQ FT (285 SQ M) |
| M  | <b>3,445</b> SQ FT (320 SQ M) |

9,924 SQ FT (922 SQ M)

UNIT 36/37. PROMINENT FOOD & BEVERAGE **LEISURE SPACE.** 

### ACCOMMODATION

| FLOOR        | SQ FT | SQ M |
|--------------|-------|------|
| LOWER GROUND | 3,413 | 317  |
| UPPER GROUND | 3,066 | 285  |
| MEZZANINE    | 3,445 | 320  |