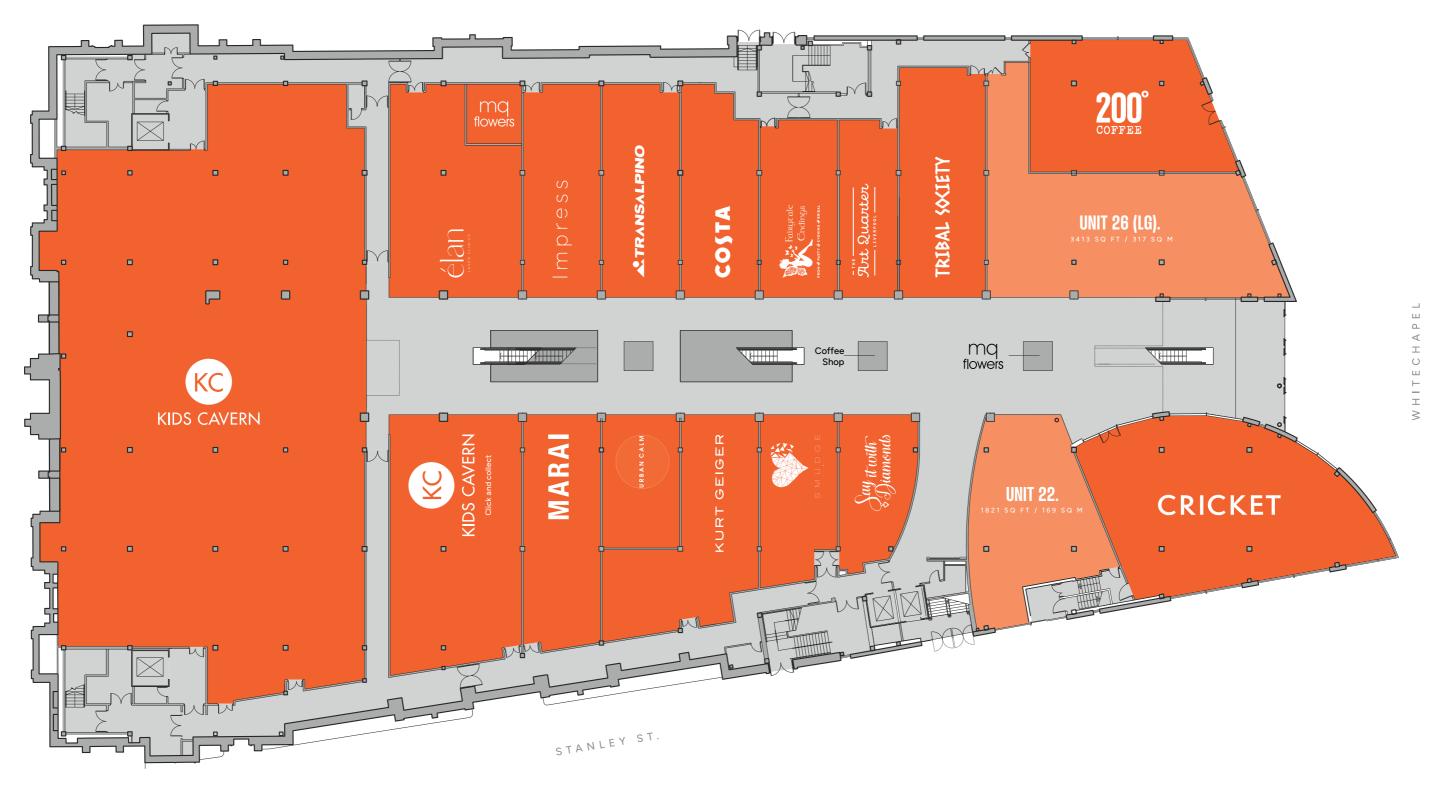

## LOWER GROUND

SIR THOMAS ST.

VICTORIA ST.

# **CURRENT OPPORTUNITIES...**

**UNIT 26.** PROMINENT FASHION / RETAIL SHOWROOM.

### **3x FLOORS.**

| LG | <b>3,413</b> SQ FT (317 SQ M) |
|----|-------------------------------|
| UG | <b>3,066</b> SQ FT (285 SQ M) |
| M  | <b>3,445</b> SQ FT (320 SQ M) |

9,924 SQ FT (922 SQ M)

UNIT 36/37. PROMINENT FOOD & BEVERAGE **LEISURE SPACE.** 

# **9,924** SQ FT (922 SQM)

### PROMINENT Fashion / Retail Showroom.

### ACCOMMODATION

| FLOOR        | SQ FT | SQ M |
|--------------|-------|------|
| LOWER GROUND | 3,413 | 317  |
| UPPER GROUND | 3,066 | 285  |
| MEZZANINE    | 3,445 | 320  |