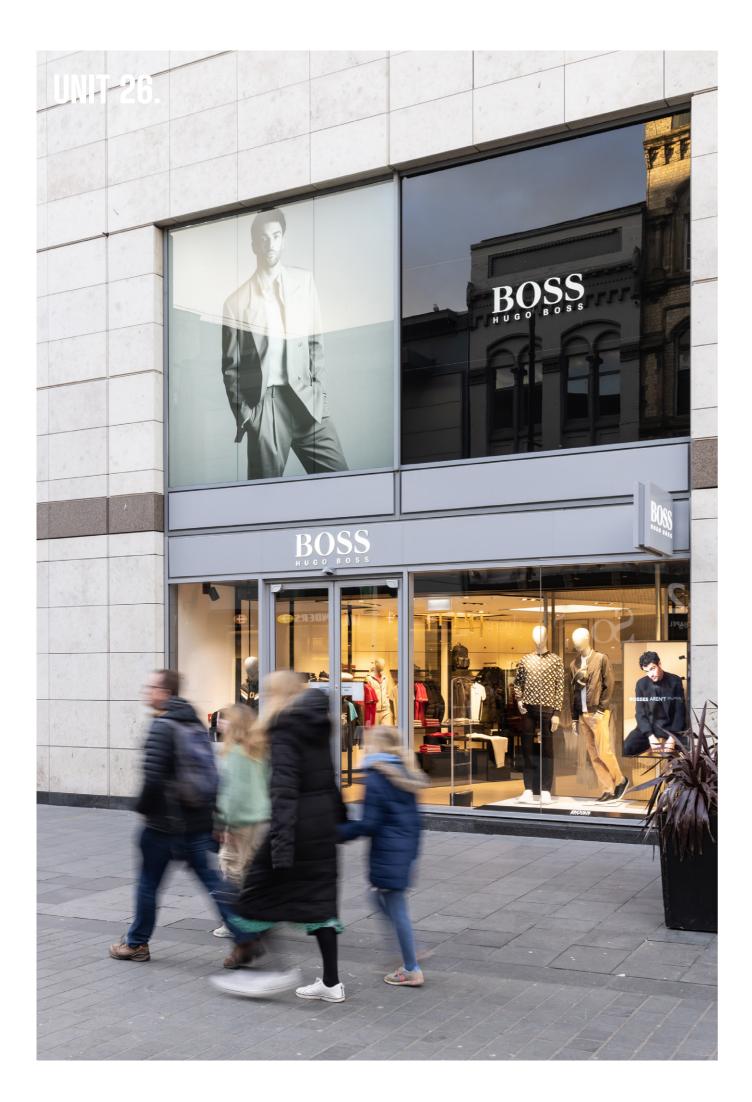

# **CURRENT OPPORTUNITIES...**

**UNIT 26.** PROMINENT FASHION / RETAIL SHOWROOM.

# **9,924** SQ FT (922 SQM)

### PROMINENT Fashion / Retail Showroom.

### ACCOMMODATION

| FLOOR        | SQ FT | SQ M |
|--------------|-------|------|
| LOWER GROUND | 3,413 | 317  |
| UPPER GROUND | 3,066 | 285  |
| MEZZANINE    | 3,445 | 320  |