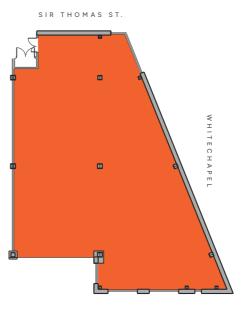

# **UNIT 36/37.** MAKE A STATEMENT.

UPPER GROUND

# **5,301** SQ FT (492.5 SQM)

### ACCOMMODATION

| FLOOR        | SQ FT | SQ M |
|--------------|-------|------|
| UPPER GROUND | 4,684 | 435  |
| TERRACE      | 617   | 57.3 |