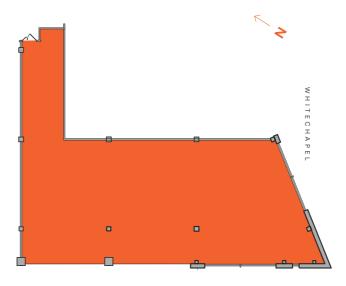

### **3x FLOORS.**

| LG | <b>3,413</b> SQ FT (317 SQ M) |
|----|-------------------------------|
| UG | <b>3,066</b> SQ FT (285 SQ M) |
| M  | <b>3,445</b> SQ FT (320 SQ M) |

9,924 SQ FT (922 SQ M)

UNIT 36/37. PROMINENT FOOD & BEVERAGE **LEISURE SPACE.** 

# **9,924** SQ FT (922 SQM)

### ACCOMMODATION

| FLOOR        | SQ FT | SQ M |
|--------------|-------|------|
| LOWER GROUND | 3,413 | 317  |
| UPPER GROUND | 3,066 | 285  |
| MEZZANINE    | 3,445 | 320  |