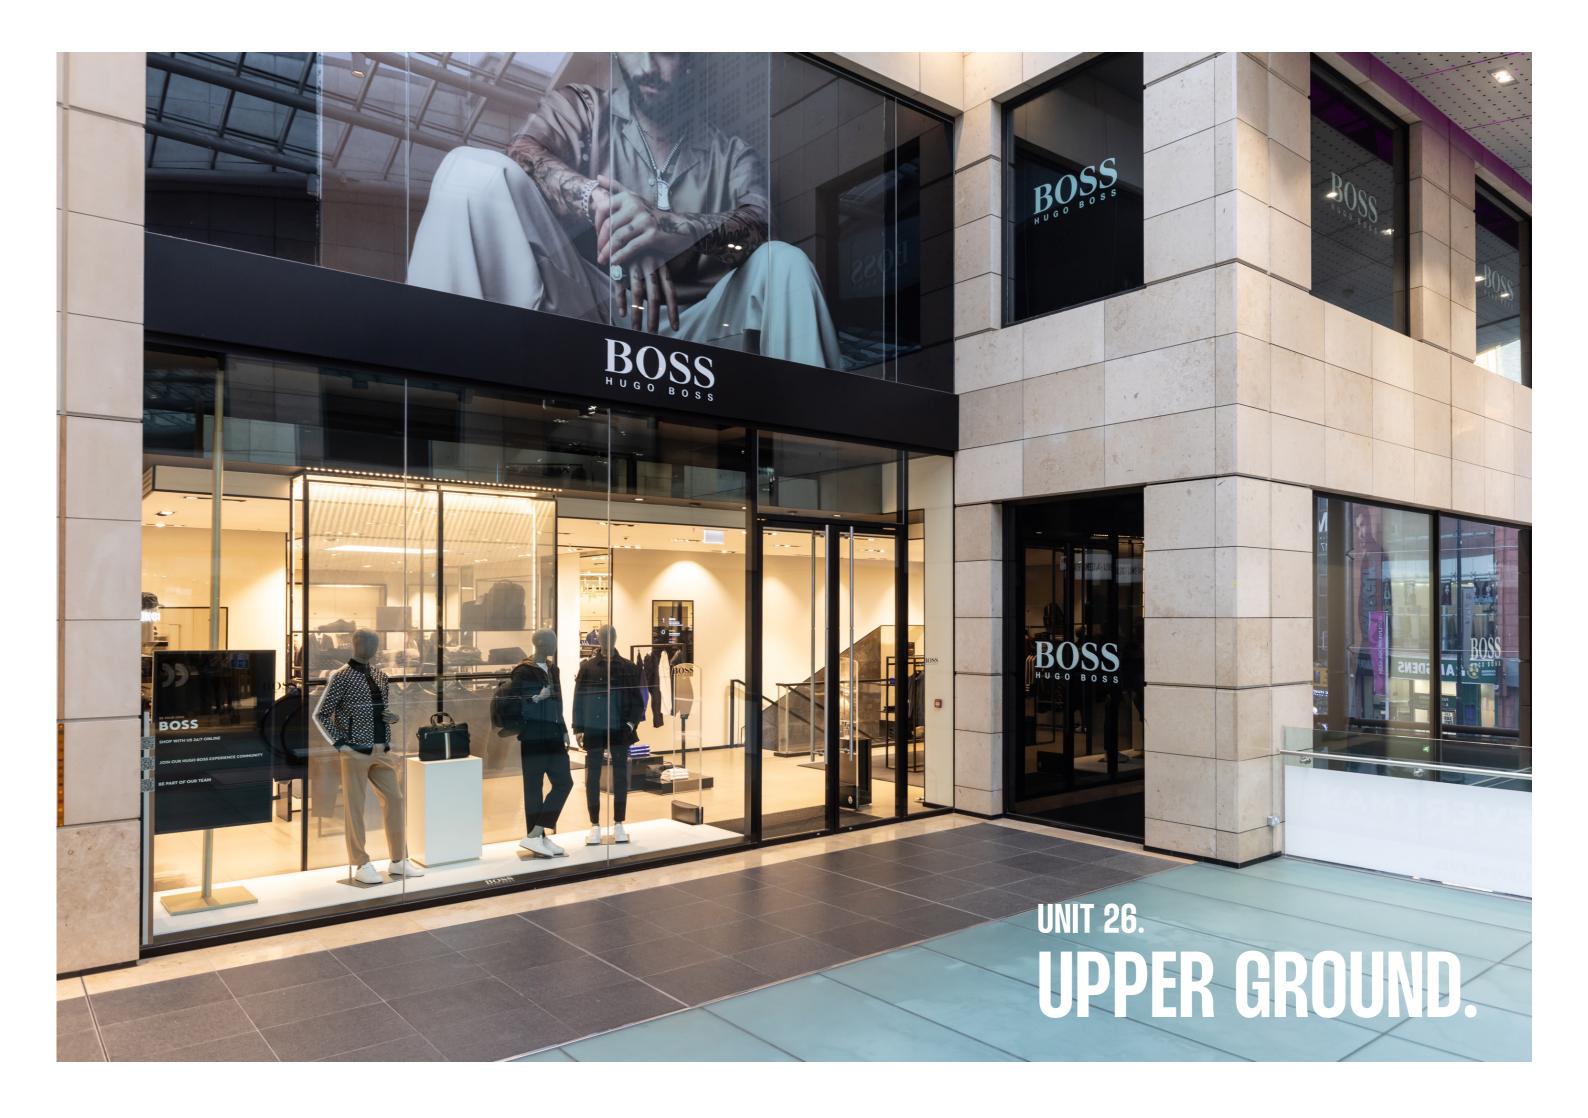

# **CURRENT OPPORTUNITIES...**

**UNIT 26.** PROMINENT FASHION / RETAIL SHOWROOM.

# **9,924** SQ FT (922 SQM)

### PROMINENT Fashion / Retail Showroom.

### ACCOMMODATION

| FLOOR        | SQ FT | SQ M |
|--------------|-------|------|
| LOWER GROUND | 3,413 | 317  |
| UPPER GROUND | 3,066 | 285  |
| MEZZANINE    | 3,445 | 320  |