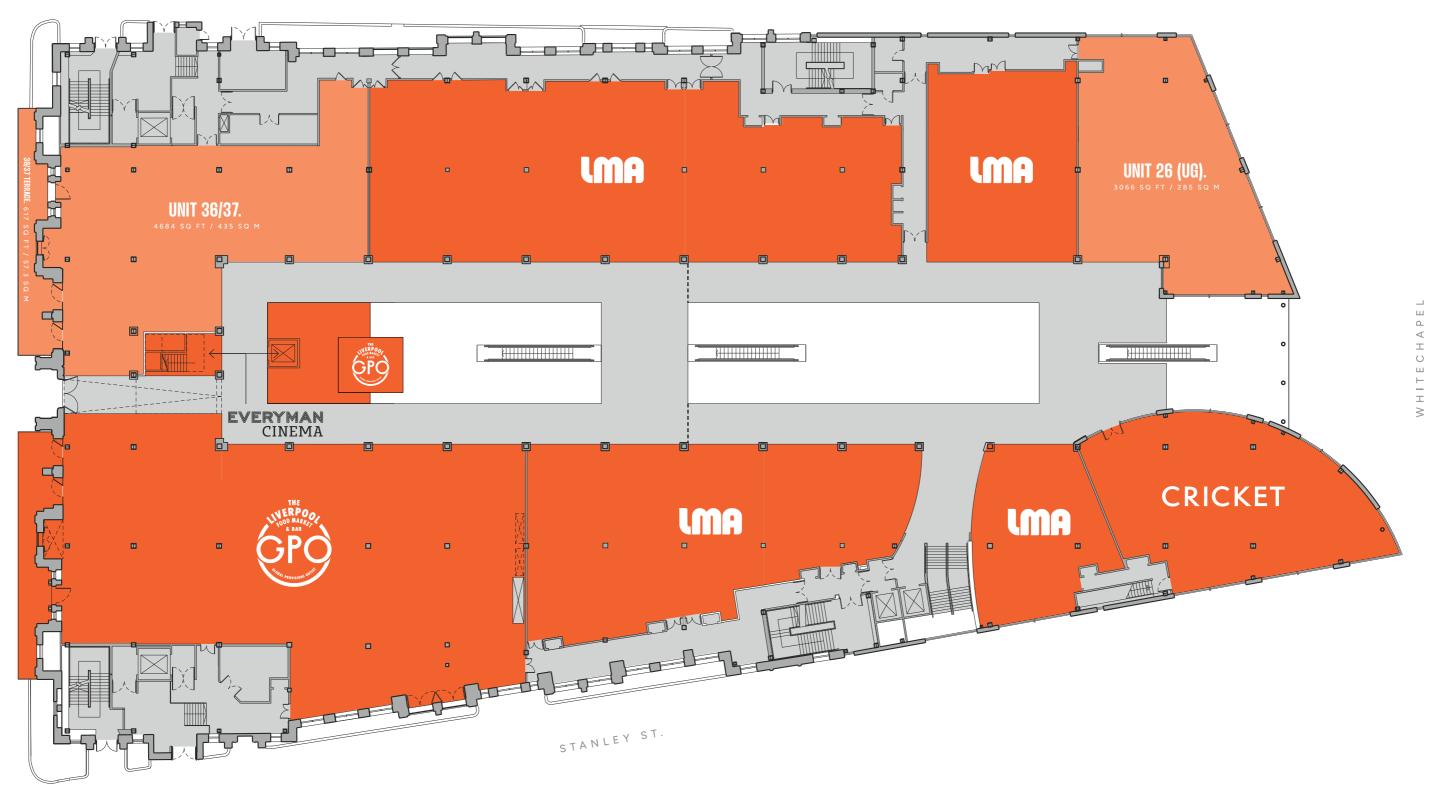

## UPPER GROUND

SIR THOMAS ST.

VICTORIA ST.

# **UNIT 36/37.** MAKE A STATEMENT.

UPPER GROUND

# **5,301** SQ FT (492.5 SQM)

### PROMINENT FOOD & BEVERAGE / LEISURE SPACE.

### ACCOMMODATION

| FLOOR        | SQ FT | SQ M |
|--------------|-------|------|
| UPPER GROUND | 4,684 | 435  |
| TERRACE      | 617   | 57.3 |