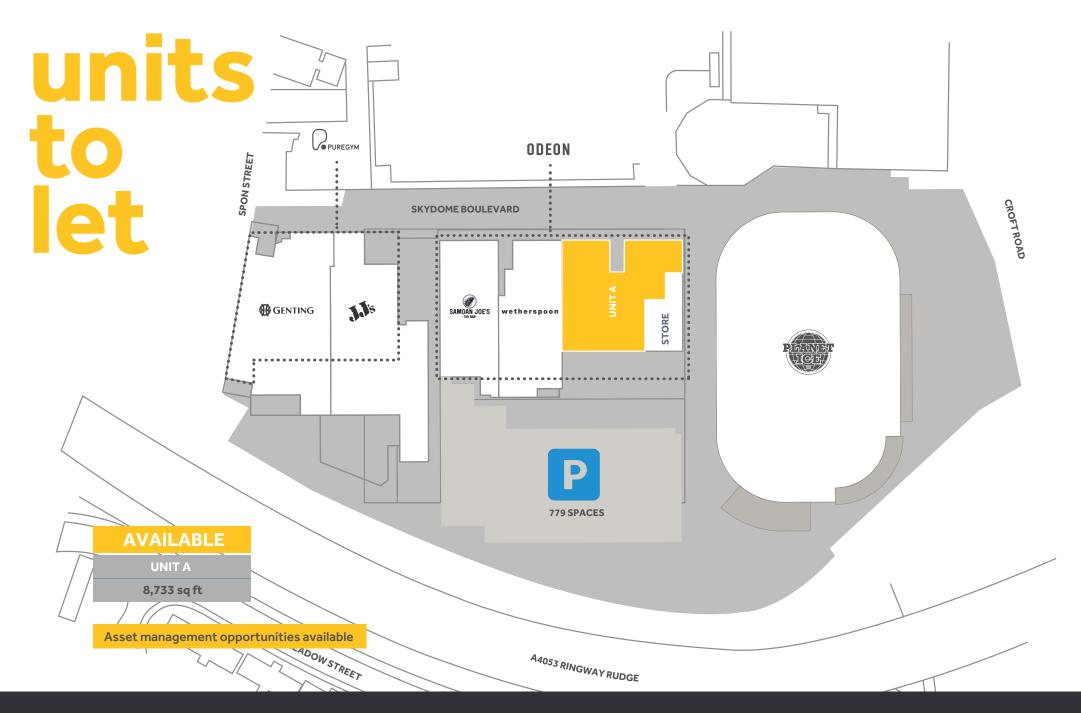

eat.drink.dance.relax.

wetherspoon **@**Genting

> New extensive exterior refurbishment and streetscaping

- > 9 Screen Odeon cinema
- > Genting Casino
- > Pure Gym
- Planet Ice, 4000 capacity multi purpose Ice Rink and Event Arena which is home to the Coventry Blaze and numerous international events.
- > 779 Space multi-story car park
- > Bars, Nightclubs and Restaurants
- > Less than a **7 minute walk to the new station** and Friargate regeneration
- > Less then a **10 minute walk from Coventry University**
- > 24 hour onsite security