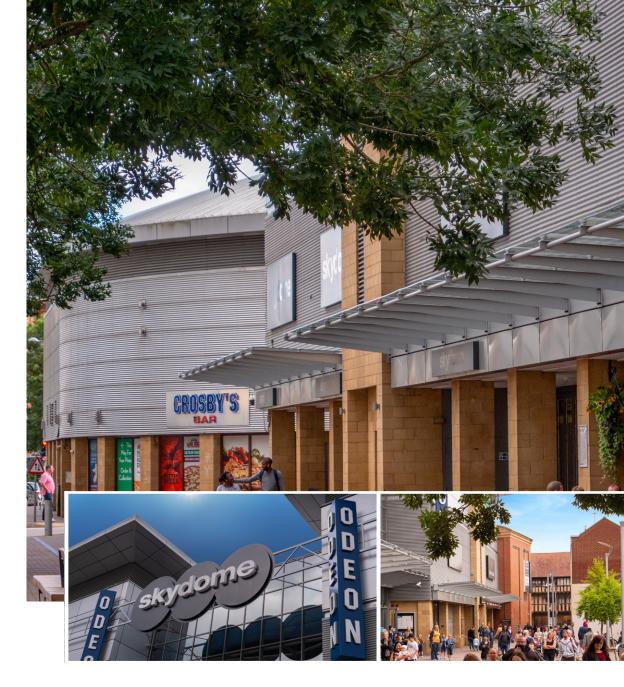

eat.drink.dance.relax.

wetherspoon **@**Genting

> New extensive exterior refurbishment and streetscaping

- > 9 Screen Odeon cinema
- > Genting Casino
- > Pure Gym
- Planet Ice, 4000 capacity multi purpose Ice Rink and Event Arena which is home to the Coventry Blaze and numerous international events.
- > 779 Space multi-story car park
- > Bars, Nightclubs and Restaurants
- > Less than a **7 minute walk to the new station** and Friargate regeneration
- > Less then a **10 minute walk from Coventry University**
- > 24 hour onsite security

eat.drink.dance.relax.

eat.drink.dance.relax.

🖸 🚺 @CoventrySkydome 🛛 🛜 free WiFi