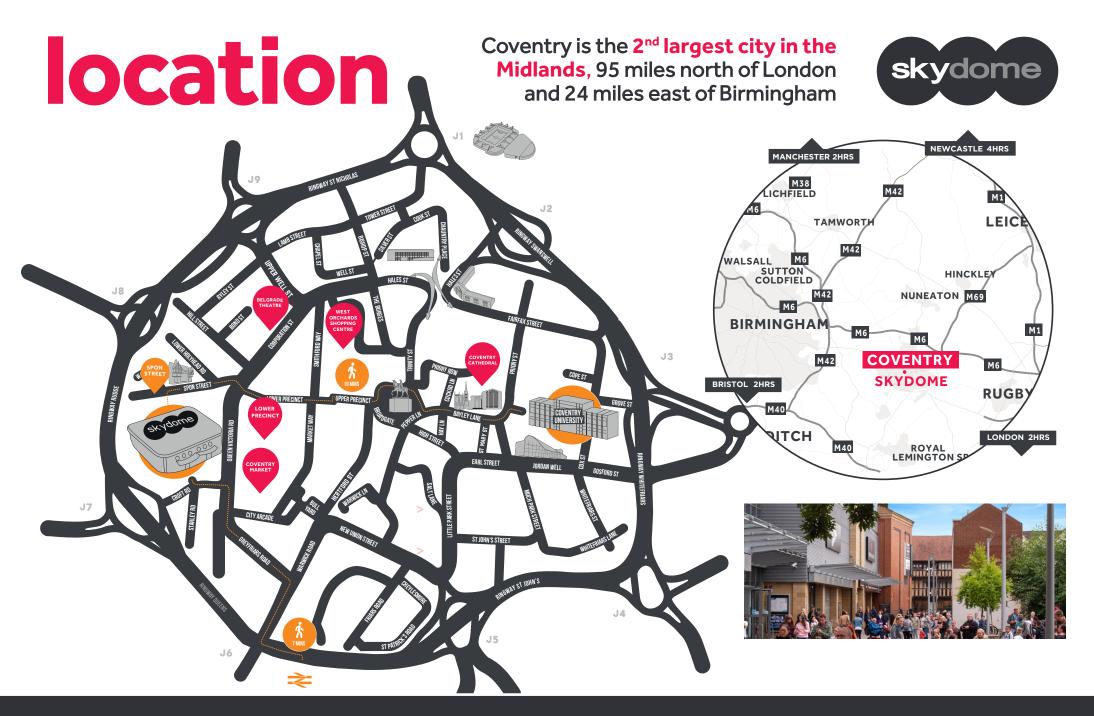

## key facts

Coventry has never been a city to stand still. The 2021 City of Culture year brought an estimated **2.5 million new visitors** to the city, and there are a host of major developments such as City Centre South underway.