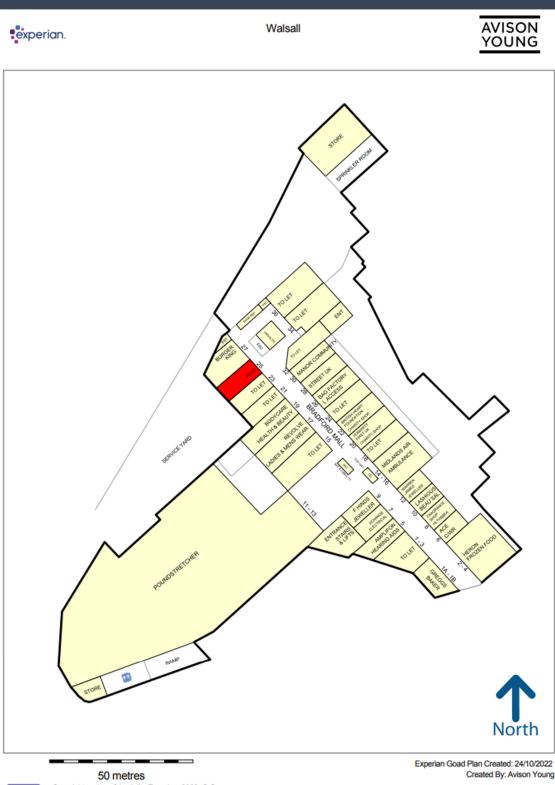

#### Location

The premises occupy a prime position within the Saddlers Centre, Walsall nearby retailers include **Burger King** and **Costa Coffee.** 

Other national multiple retails in the vicinity include **Heron Frozen Food** and **Greggs**.

#### Description

Fully fitted fast casual or grab & go restaurant premises arranged over ground floor providing the following approximate internal floor area:

| Floor | Sq ft | Sq m  |
|-------|-------|-------|
| Total | 942   | 97.91 |