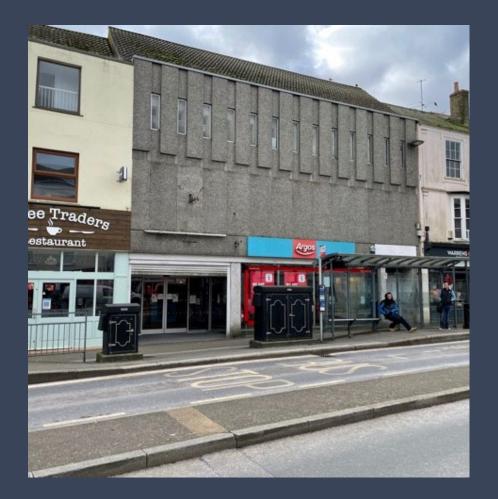

#### Location

Truro is the only city in Cornwall and the principal retail location. Multiple retailers trading in the city centre include **Marks and Spencer**, **Boots**, **Primark**, **The White Company**, **Deichmann Shoes**, **Whitestuff** and **FatFace**. The premises are prominently situated close to **Mountain Warehouse**, **Boots Opticians** and **Costa Coffee**.

#### Description

The premises are arranged over ground floor providing the following approximate internal floor areas:

| Floor  | Sq m   | Sq ft |
|--------|--------|-------|
| Ground | 611.21 | 6,579 |