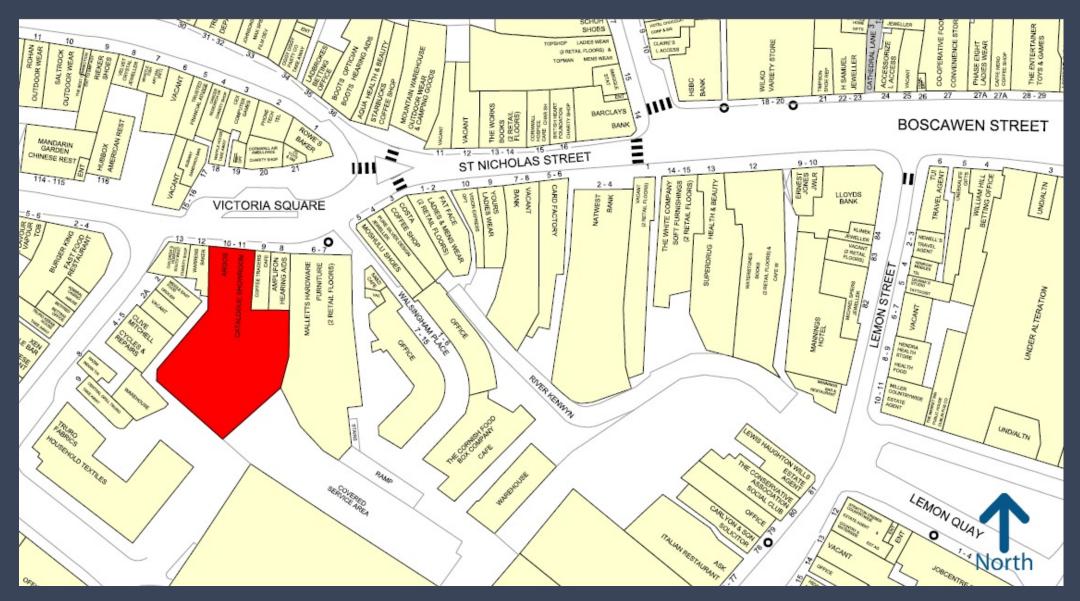

#### Location

Truro is the only city in Cornwall and the principal retail location. Multiple retailers trading in the city centre include **Marks and Spencer**, **Boots**, **Primark**, **The White Company**, **Deichmann Shoes**, **Whitestuff** and **FatFace**. The premises are prominently situated close to **Mountain Warehouse**, **Boots Opticians** and **Costa Coffee**.