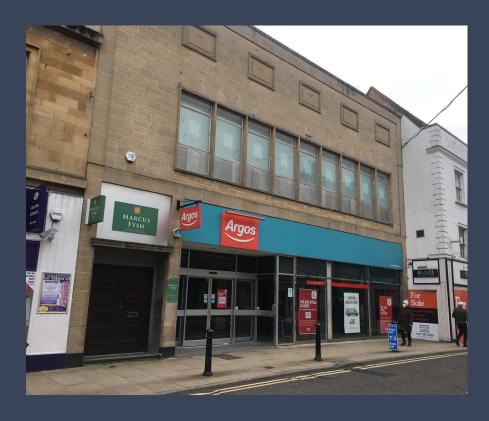

# 21—22 High Street, Yeovil, BA20 1RF

**08449 02 03 04** avisonyoungretail.co.uk

#### Location

Yeovil is situated in south Somerset with a catchment population of approximately 45,000 people. Multiple retailers in the town include Marks and Spencer, WHSmith, Primark, H&M and Dunelm. The property is predominately located on the High Street close to Superdrug, Caffe Nero, Card Factory and Lloyds and both Natwest Banks.

# Description

The premises are arranged over ground and first floors providing the following approximate internal floor areas:

| Floor  | Sq m   | Sq ft |
|--------|--------|-------|
| Ground | 539.12 | 5,803 |
| First  | 201.23 | 2,166 |
| Total  | 740.35 | 7,969 |