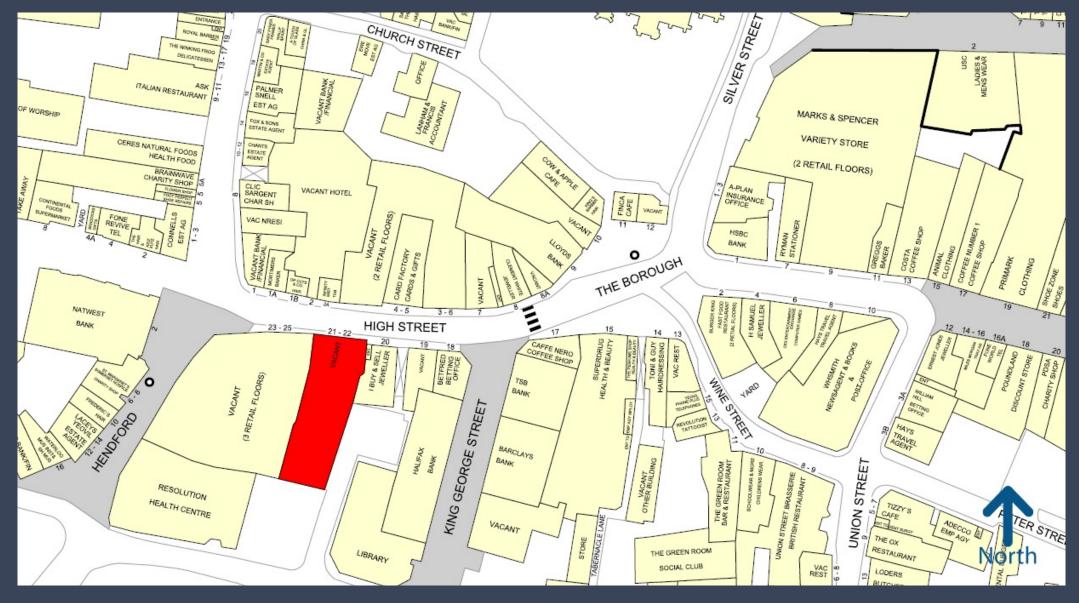

# 21—22 High Street, Yeovil, BA20 1RF

**08449 02 03 04** avisonyoungretail.co.uk

#### Location

Yeovil is situated in south Somerset with a catchment population of approximately 45,000 people. Multiple retailers in the town include Marks and Spencer, WHSmith, Primark, H&M and Dunelm. The property is predominately located on the High Street close to Superdrug, Caffe Nero, Card Factory and Lloyds and both Natwest Banks.