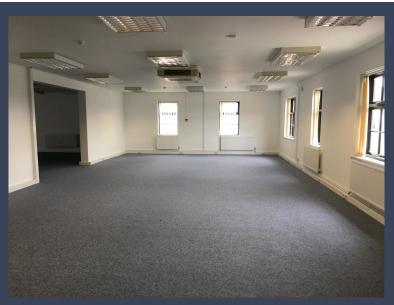

#### Description

23 Borough Fields offers modern town centre office accommodation in an attractive market town setting. The self contained offices are located on the first floor, accessed by a ground floor entrance.

#### Accommodation

The office accommodation provides the following approximate internal floor areas:

| Area        | Sq ft | Sq m |
|-------------|-------|------|
| First Floor | 3,690 | 343  |

For further information please contact: **Chris Wright** 

# **Highlights**

Self contained office suite

3,690 sq ft

In heart of Town Centre

**Allocated Parking** 

Modern open plan accommodation

November 2021