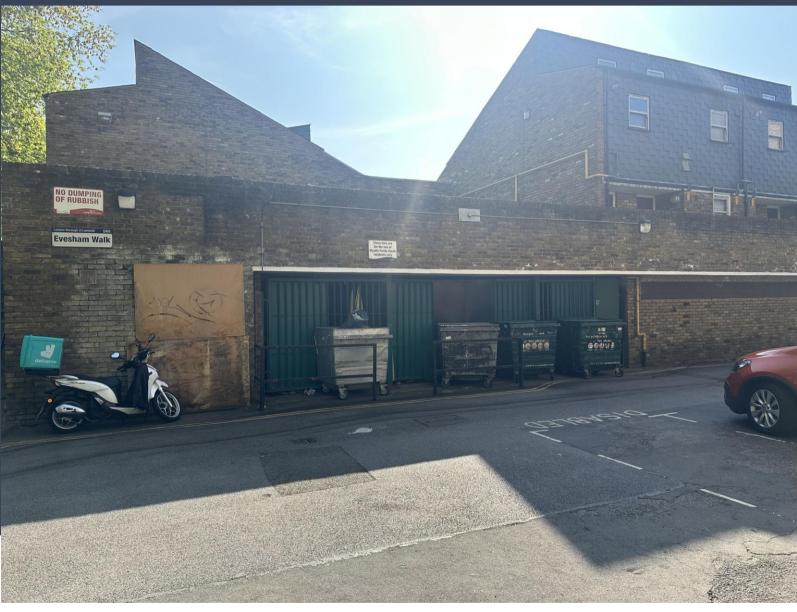

#### Description

The property comprises of an 'L' shaped undercroft beneath a housing block with 56 single up and over garages.

The property is just off Brixton Road (A23) north of Brixton. Stockwell and Oval (underground stations) are within walking distance and is served well by local buses along Brixton Road.

# Undercroft Garages Evesham Walk

## Mostyn Road, London, SW9 6PE