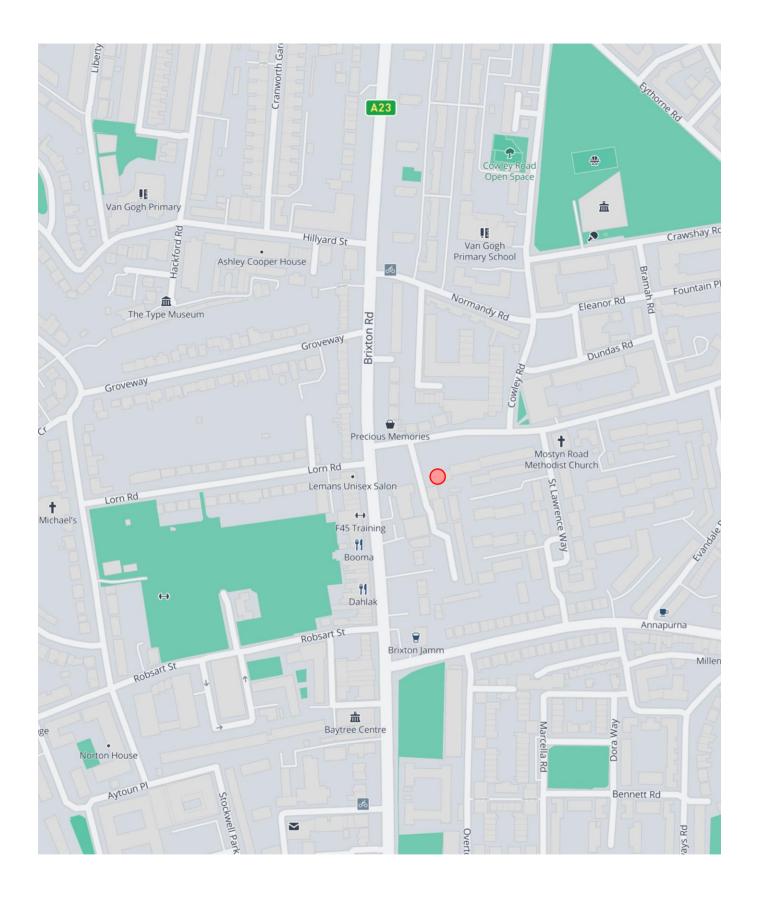

#### Description

The property comprises of an 'L' shaped undercroft beneath a housing block with 56 single up and over garages.

The property is just off Brixton Road (A23) north of Brixton. Stockwell and Oval (underground stations) are within walking distance and is served well by local buses along Brixton Road.