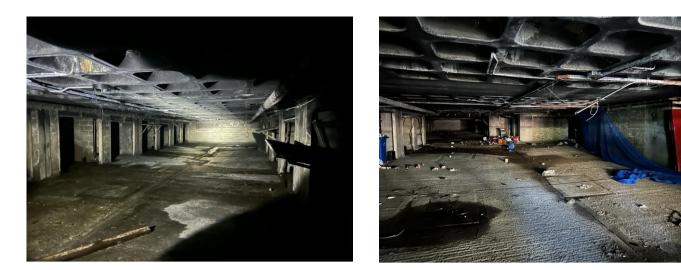

#### Description

The property comprises of an 'L' shaped undercroft beneath a housing block with 56 single up and over garages.

The property is just off Brixton Road (A23) north of Brixton. Stockwell and Oval (underground stations) are within walking distance and is served well by local buses along Brixton Road.

Extensive works will be needed to bring the garages to a useable condition.

| Accommodation | Sq M  | Sq Ft  |
|---------------|-------|--------|
| Total         | 1,651 | 17,771 |

Areas quoted are approximate.