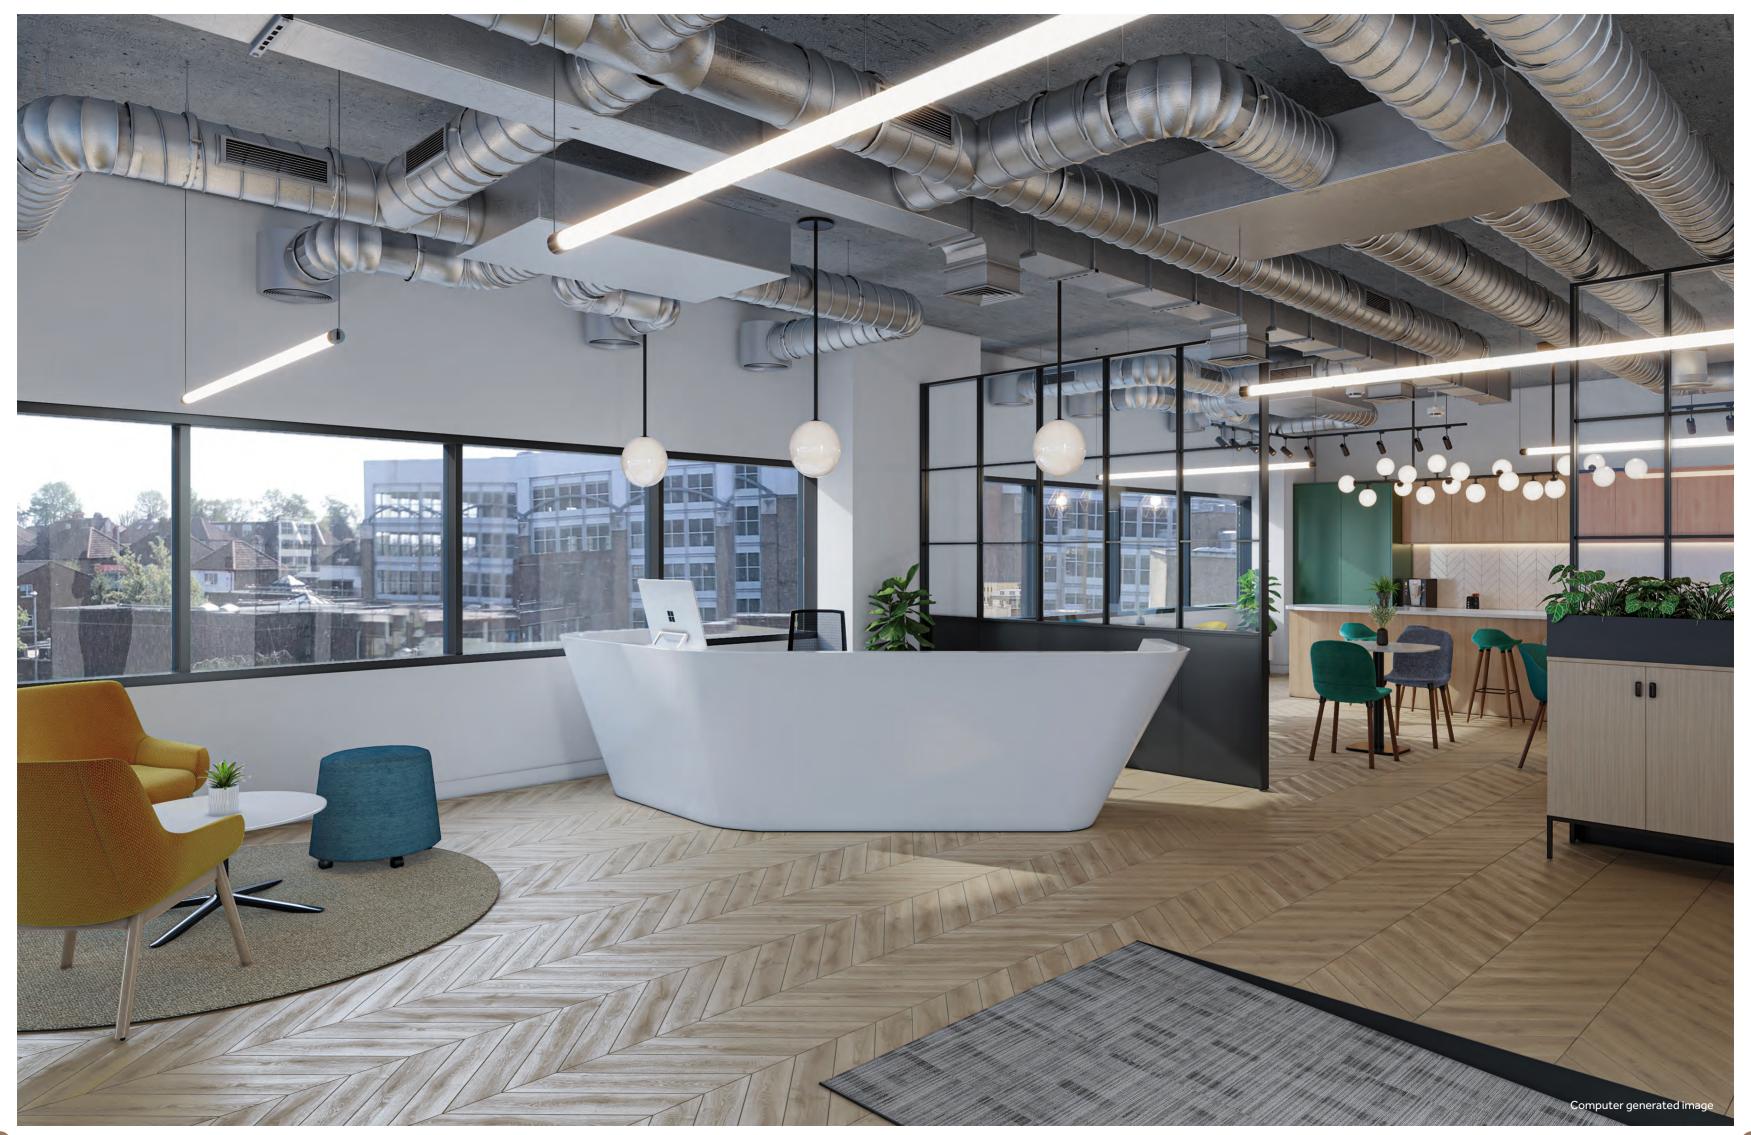

Harman House is a landmark Grade A office building in central Uxbridge adjacent to Uxbridge Underground station and adjacent to the Chimes Shopping Centre and all central Uxbridge amenities.

The reception is to be subject to a comprehensive refurbishment to include a new business lounge area. Works will also extend to creating a new landscaped seating area to be created externally in front of the building.

# Specification

- VRF cooling and heating system
- Suspended ceiling with LED lighting
- Raised access floors
- Fitted kitchens
- Flexible floor plate
- Ground floor suites are to be available furnished
- Male and female toilets on each floor
- 4 x 13 person passenger lifts
- High speed fibre
- Shower facilities
- Dedicated concierge reception
- 24 hour access
- On site cycle storage
- On-site car parking ratio from 1:363 sq ft
- Communal 10 EV charging points