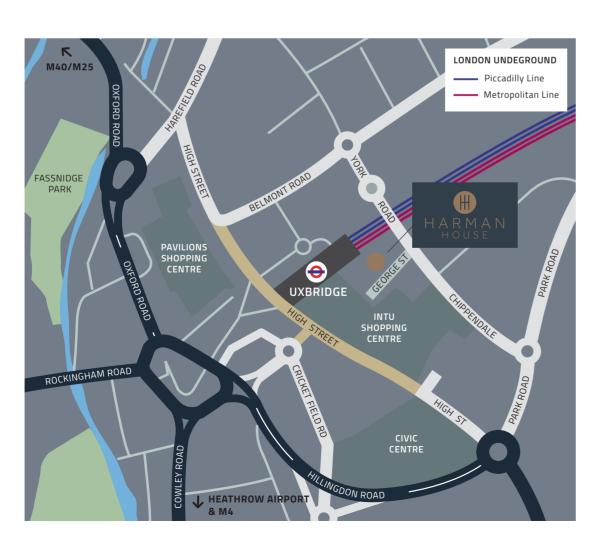

## Location

Harman House occupies a prime position in central Uxbridge and is adjacent to the Chimes Shopping centre with 60 plus shops and restaurants and 1,550 car parking spaces.

The building is within 2 miles of the M25 (J16) and provides superb access to the entire motorway network. Combined with regular rail services to Central London by both Piccadilly and Metropolitan lines as well as Uxbridge town centre and its vibrant commercial amenities, this is an established business location built for success.

Uxbridge is also within easy reach of Heathrow Airport, giving direct access to European and International destinations.

| Road           |          |
|----------------|----------|
| M40 (J1a)      | 1 mile   |
| M25 (J16)      | 2 miles  |
| M4             | 4 miles  |
| Wembley        | 7 miles  |
| Central London | 15 miles |

| Rail         |         |
|--------------|---------|
| Baker Street | 42 mins |
| Marylebone   | 44 mins |
| Paddington   | 47 mins |

| Air             |          |
|-----------------|----------|
| London Heathrow | 6 miles  |
| Luton Airport   | 31 miles |
| Gatwick Airport | 45 miles |