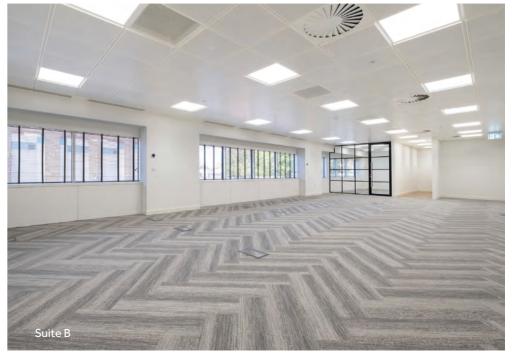

# Specification

- VRF cooling and heating system
- Suspended ceiling with LED lighting
- Raised access floors
- Fitted kitchens
- Flexible floor plate
- Ground floor suites are to be available furnished
- Male and female toilets on each floor
- 4 x 13 person passenger lifts
- High speed fibre
- Shower facilities
- Dedicated concierge reception
- 24 hour access
- On site cycle storage
- On-site car parking ratio from 1:363 sq ft
- Communal 10 EV charging points