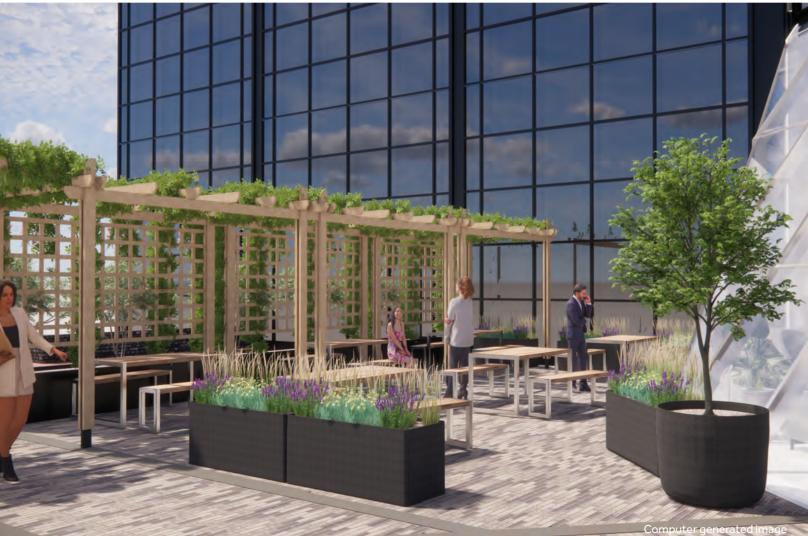

Harman House is a landmark Grade A office building in central Uxbridge adjacent to Uxbridge Underground station and adjacent to the Chimes Shopping Centre and all central Uxbridge amenities.

The reception is to be subject to a comprehensive refurbishment to include a new business lounge area. Works will also extend to creating a new landscaped seating area to be created externally in front of the building.