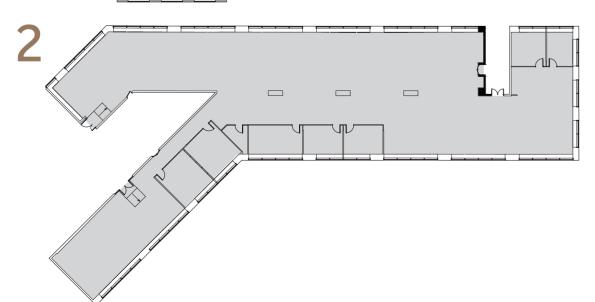

GEORGE STREET

| Floor            | sq ft  | sq m     |
|------------------|--------|----------|
| Ground - Suite A | 1,376  | 127.83   |
| Ground - Suite B | 1,453  | 134.99   |
| Second - Part    | 8,809  | 818.38   |
| Total            | 11,638 | 1,081.20 |