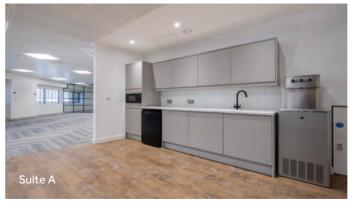

# Specification

- VRF cooling and heating system
- Suspended ceiling with LED lighting
- Raised access floors
- Fitted kitchens
- Flexible floor plate
- Ground floor suites are to be available furnished
- Male and female toilets on each floor
- 4 x 13 person passenger lifts
- High speed fibre
- Shower facilities
- Dedicated concierge reception
- 24 hour access
- On site cycle storage
- On-site car parking ratio from 1:363 sq ft
- Communal 10 EV charging points