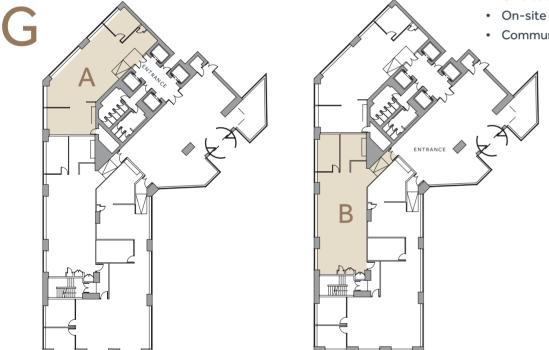

GEORGE STREET

| Floor            | sq ft  | sq m     |
|------------------|--------|----------|
| Ground - Suite A | 1,376  | 127.83   |
| Ground - Suite B | 1,453  | 134.99   |
| Second - Part    | 8,809  | 818.38   |
| Total            | 11,638 | 1,081.20 |

Indicative NIA areas on completion in line with the RICS Property Measurement professional statement (2nd Edition, January 2018).