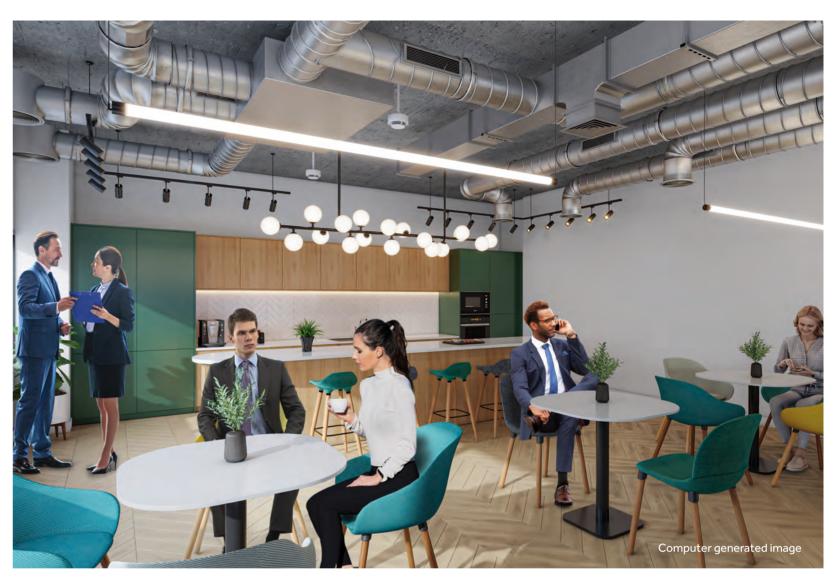

# Specification

- VRF cooling and heating system
- Suspended ceiling with LED lighting
- Raised access floors
- Fitted kitchens
- Flexible floor plate
- Ground floor suites are to be available furnished
- Male and female toilets on each floor
- 4 x 13 person passenger lifts
- High speed fibre
- Shower facilities
- Dedicated concierge reception
- 24 hour access
- On site cycle storage
- On-site car parking ratio from 1:363 sq ft
- Communal 10 EV charging points