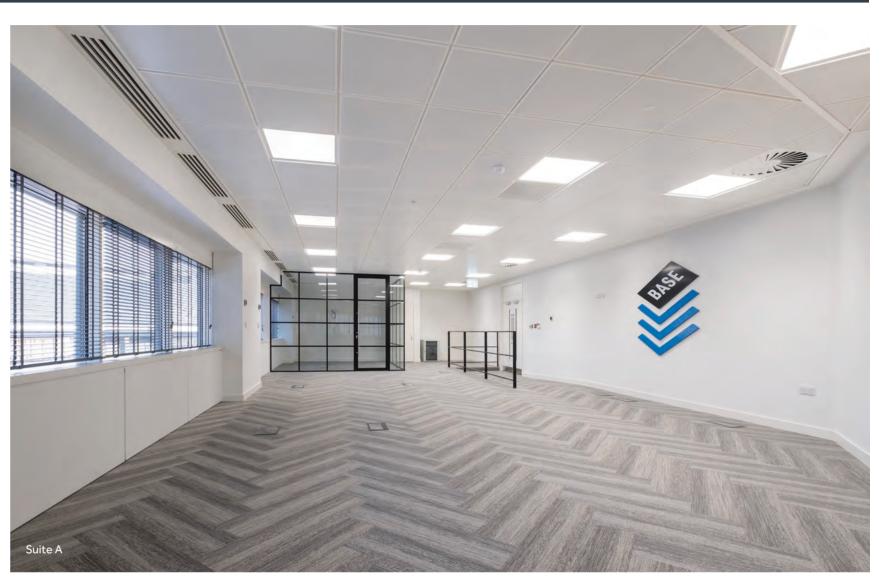

# Specification

- VRF cooling and heating system
- Suspended ceiling with LED lighting
- Raised access floors
- Fitted kitchens
- Flexible floor plate
- Ground floor suites are to be available furnished
- Male and female toilets on each floor
- 4 x 13 person passenger lifts
- High speed fibre
- Shower facilities
- Dedicated concierge reception
- 24 hour access
- On site cycle storage
- On-site car parking ratio from 1:363 sq ft
- Communal 10 EV charging points