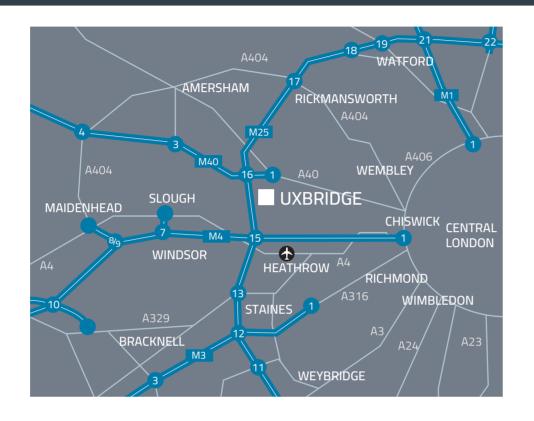

## Location

Harman House occupies a prime position in central Uxbridge and is adjacent to the Chimes Shopping centre with 60 plus shops and restaurants and 1,550 car parking spaces.

The building is within 2 miles of the M25 (J16) and provides superb access to the entire motorway network. Combined with regular rail services to Central London by both Piccadilly and Metropolitan lines as well as Uxbridge town centre and its vibrant commercial amenities, this is an established business location built for success.

Uxbridge is also within easy reach of Heathrow Airport, giving direct access to European and International destinations.

| Road           |          |
|----------------|----------|
| M40 (J1a)      | 1 mile   |
| M25 (J16)      | 2 miles  |
| M4             | 4 miles  |
| Wembley        | 7 miles  |
| Central London | 15 miles |