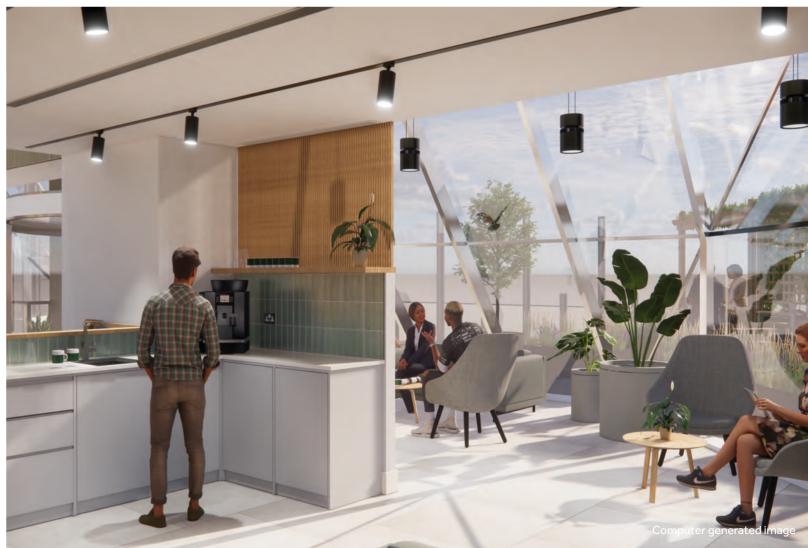

Harman House is a landmark Grade A office building in central Uxbridge adjacent to Uxbridge Underground station and adjacent to the Chimes Shopping Centre and all central Uxbridge amenities.

The reception is to be subject to a comprehensive refurbishment to include a new business lounge area. Works will also extend to creating a new landscaped seating area to be created externally in front of the building.

cooling system

raised floors

2.7m floor to ceiling with full access

On site parking ratio from 1:363 sq ft

On site shower facilities

New fitted kitchens

LED lighting

Available space

# Specification

- VRF cooling and heating system
- Suspended ceiling with LED lighting
- Raised access floors
- Fitted kitchens
- Flexible floor plate
- Ground floor suites are to be available furnished
- Male and female toilets on each floor
- 4 x 13 person passenger lifts
- High speed fibre
- Shower facilities
- Dedicated concierge reception
- 24 hour access
- On site cycle storage
- On-site car parking ratio from 1:363 sq ft
- Communal 10 EV charging points