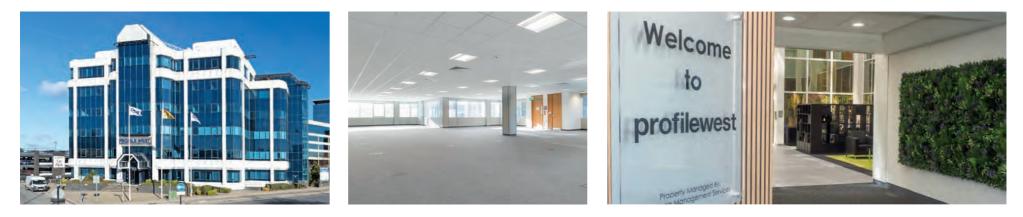

- Full height atrium reception area
- Accessible raised floors (250mm)
- Suspended ceilings
- Excellent natural light throughout

- Floor to ceiling height of 2.65m
- Two 13-person lifts
- Car parking ratio of 1:307 sqft
- Cycle parking
- 24/7 access

- CCTV and pass-controlled entry system
- Building manager
- Shower facilities