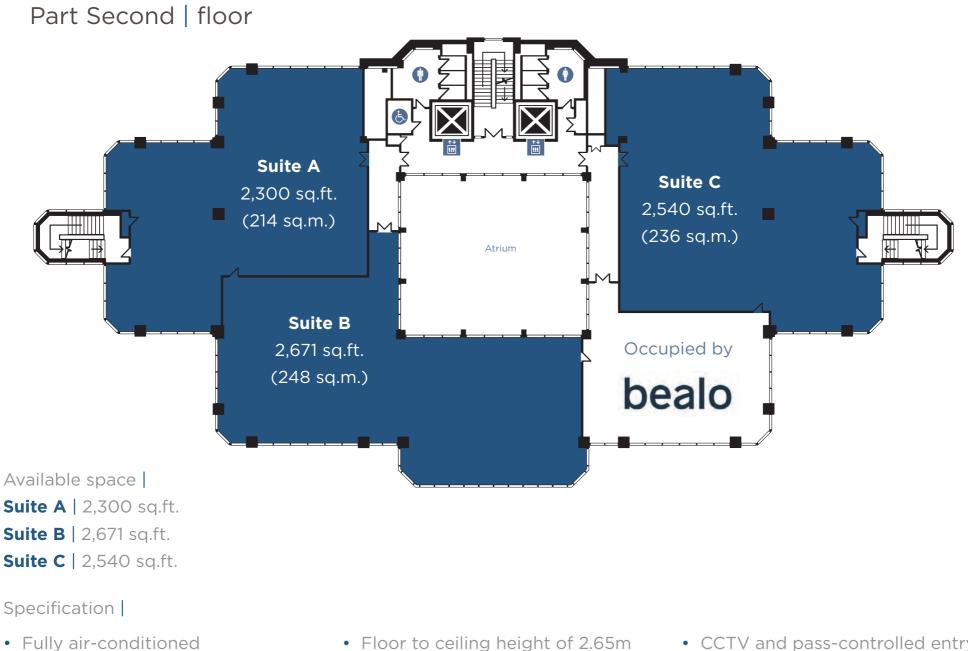

- Full height atrium reception area
- Accessible raised floors (250mm)
- Suspended ceilings
- Excellent natural light throughout

- Floor to ceiling height of 2.65m
- Two 13-person lifts
- Car parking ratio of 1:307 sqft
- Cycle parking
- 24/7 access

- CCTV and pass-controlled entry system
- Building manager
- Shower facilities