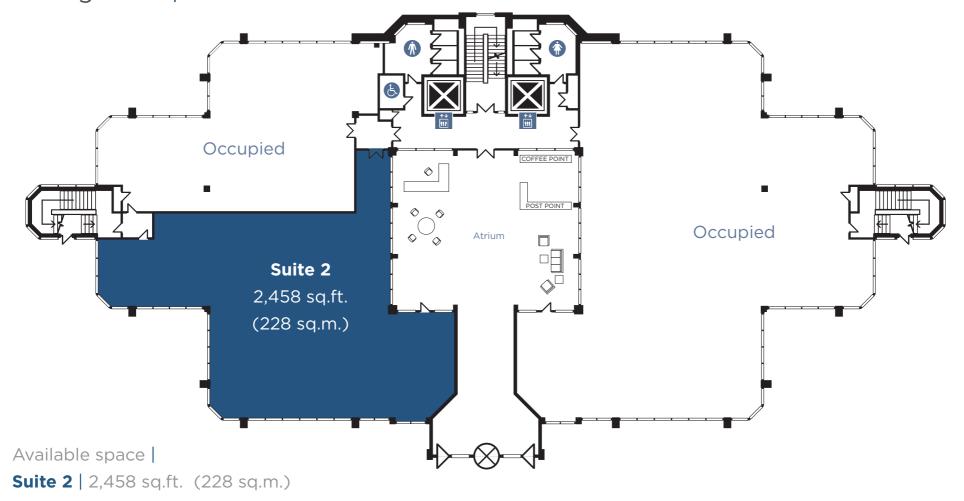

## Part ground | floor



## Specification |

- Fully air-conditioned
- Full height atrium reception area
- Accessible raised floors (250mm)
- Suspended ceilings
- Excellent natural light throughout

- Floor to ceiling height of 2.65m
- Two 13-person lifts
- Car parking 7 spaces
- Cycle parking
- 24/7 access

- CCTV and pass-controlled entry system
- Building manager
- Shower facilities









## **Further information**

For further information please contact the letting agents or the Developer, Orbit Southern.



j.vokins@vokins.co.uk j.torr@vokins.co.uk



paulf@desouza.co.uk



orbit-southern@emerson.co.uk

DISCLAIMER: These Particulars are believed to be correct at time of going to Press, but the Developer reserves the right to change the scheme in the future. However, the Vendors / Lessors and Agents of th