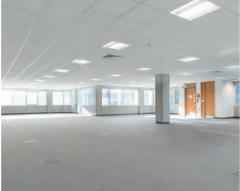

## Specification |

- Fully air-conditioned
- Full height atrium reception area
- Accessible raised floors (250mm)
- Suspended ceilings
- Excellent natural light throughout

- Floor to ceiling height of 2.65m
- Two 13-person lifts
- Car parking 7 spaces
- Cycle parking
- 24/7 access

- CCTV and pass-controlled entry system
- Building manager
- Shower facilities