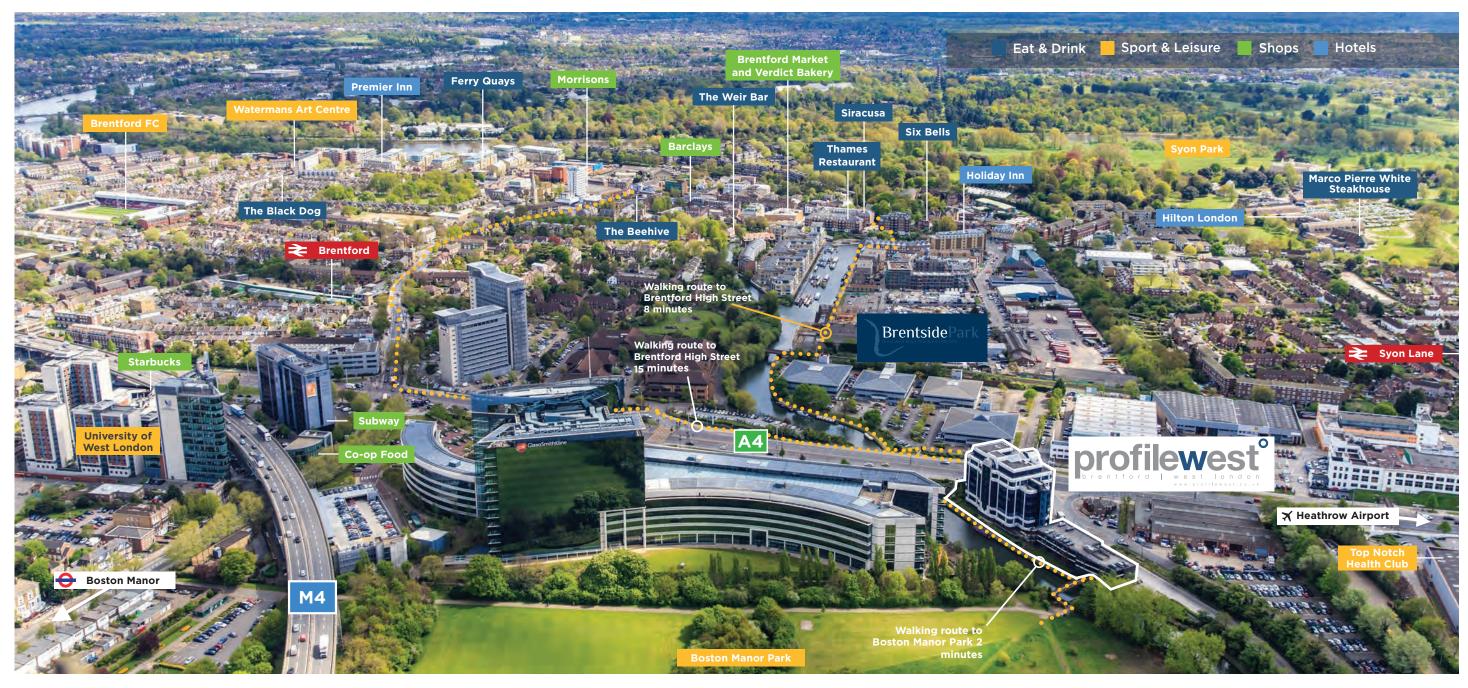

Brentford Lock and the Town Centre are within a short walk offering a range of amenities including, shops, banking facilities, restaurants and bars.

Brentford is a prime business location with superb connections.

Profile West is within walking distance of Brentford Station and Boston Manor Tube Station (Piccadilly Line).

The Great West Road (A4) is a long established corporate location and provides excellent links to the amenities of Chiswick, Hammersmith and Central London.

| Journey times by car to                                                                                                                                | o:                                                                                                                     |
|--------------------------------------------------------------------------------------------------------------------------------------------------------|------------------------------------------------------------------------------------------------------------------------|
| Kew                                                                                                                                                    | 6 minutes                                                                                                              |
| Chiswick                                                                                                                                               | 6 minutes                                                                                                              |
| Syon Park                                                                                                                                              | 10 minutes                                                                                                             |
| M25 Junction 15                                                                                                                                        | 13 minutes                                                                                                             |
| Heathrow Airport                                                                                                                                       | 18 minutes                                                                                                             |
| Central London                                                                                                                                         | 28 minutes                                                                                                             |
| Miles from Profile West                                                                                                                                | to:                                                                                                                    |
| M4 Junction 2                                                                                                                                          | 0.3 miles                                                                                                              |
| Heathrow Airport                                                                                                                                       | 6.3 miles                                                                                                              |
| M1 Junction 1                                                                                                                                          | 8.9 miles                                                                                                              |
| Central London                                                                                                                                         | 9.3 miles                                                                                                              |
|                                                                                                                                                        |                                                                                                                        |
| M40 Junction 1                                                                                                                                         | 16 miles                                                                                                               |
| Minutes from Profile W                                                                                                                                 |                                                                                                                        |
| Minutes from Profile W Chiswick                                                                                                                        | <b>'est to:</b> 5 minutes                                                                                              |
| Minutes from Profile W Chiswick                                                                                                                        | <b>'est to:</b> 5 minutes                                                                                              |
| <b>₹ Minutes from Profile W</b><br>Chiswick<br>Clapham Junction<br>Richmond                                                                            | <b>'est to:</b> 5 minutes                                                                                              |
| Minutes from Profile W Chiswick Clapham Junction Richmond                                                                                              | <b>'est to:</b><br>5 minutes<br>19 minutes                                                                             |
| <b>₹ Minutes from Profile W</b><br>Chiswick<br>Clapham Junction<br>Richmond                                                                            | <b>/est to:</b> 5 minutes 19 minutes 25 minutes                                                                        |
| Minutes from Profile W Chiswick Clapham Junction Richmond London Waterloo Kingston                                                                     | fest to: 5 minutes 19 minutes 25 minutes 30 minutes 38 minutes                                                         |
| Minutes from Profile W Chiswick Clapham Junction Richmond London Waterloo Kingston  Minutes from Profile We                                            | fest to:  5 minutes  19 minutes  25 minutes  30 minutes  38 minutes  est by foot to:  2 minutes                        |
| Minutes from Profile Work Chiswick Clapham Junction Richmond London Waterloo Kingston   Minutes from Profile We Boston Manor Park Subway               | /est to: 5 minutes 19 minutes 25 minutes 30 minutes 38 minutes est by foot to: 2 minutes 6 minutes                     |
| ➤ Minutes from Profile Work Chiswick Clapham Junction Richmond London Waterloo Kingston  ★ Minutes from Profile We Boston Manor Park Gubway Co-op Food | fest to:  5 minutes  19 minutes  25 minutes  30 minutes  38 minutes  est by foot to:  2 minutes  6 minutes  7 minutes  |
| Minutes from Profile W Chiswick Clapham Junction Richmond London Waterloo Kingston  Minutes from Profile We Boston Manor Park Gubway Co-op Food        | fest to:  5 minutes  19 minutes  25 minutes  30 minutes  38 minutes  est by foot to:  2 minutes  6 minutes  7 minutes  |
| ➤ Minutes from Profile Work Chiswick Clapham Junction Richmond London Waterloo Kingston  ★ Minutes from Profile We Boston Manor Park Gubway Co-op Food | /est to: 5 minutes 19 minutes 25 minutes 30 minutes 38 minutes est by foot to: 2 minutes 6 minutes 7 minutes 8 minutes |