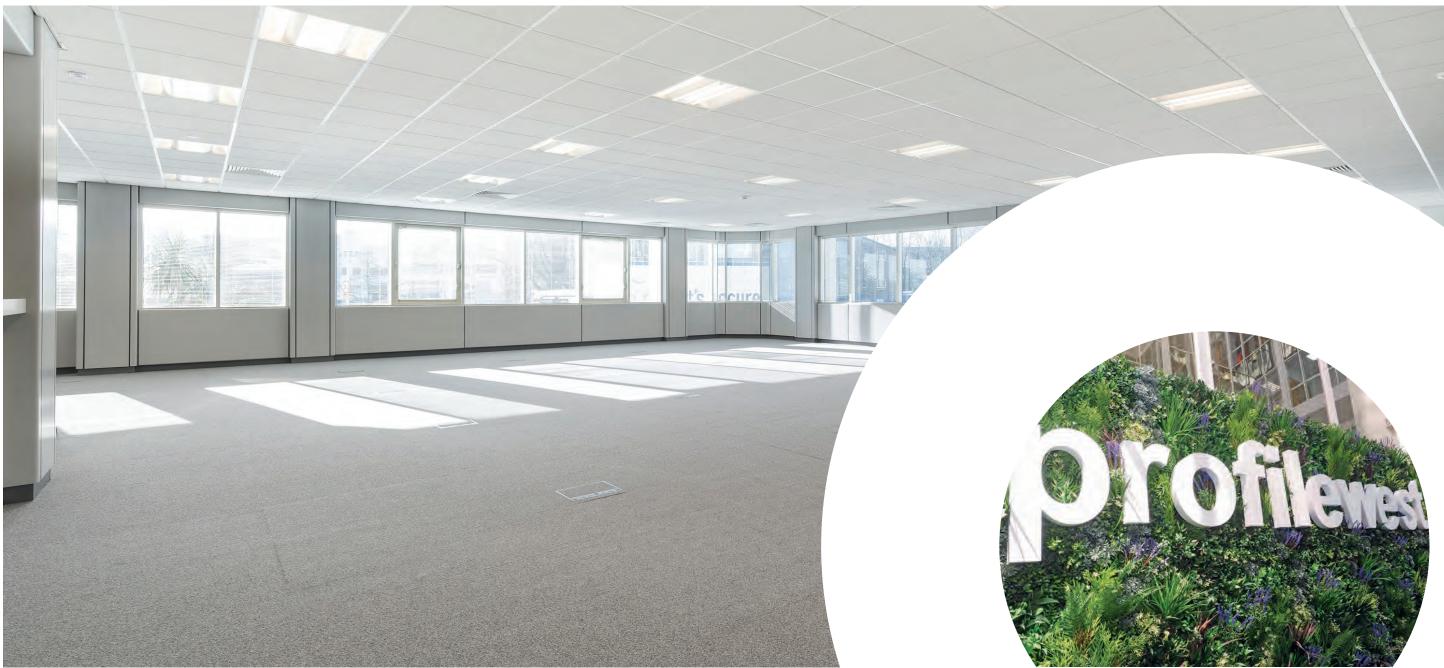

# Impressive modern office building

in an attractive riverside environment with excellent on-site parking.

At 52,990 sqft (4,923 sqm) Profile West is a landmark building which provides an impressive modern office setting in keeping with its prominent location on the Great West Road (A4).

In good company: GSK, Sky, JCDecaux, University of West London, London Ambulance NHS Trust and Healthshare Clinic.

Suites Available from: 2,300 sq.ft

providing flexible workspace

The bright refurbished flexible office space can be split easily and tailored around your business needs.