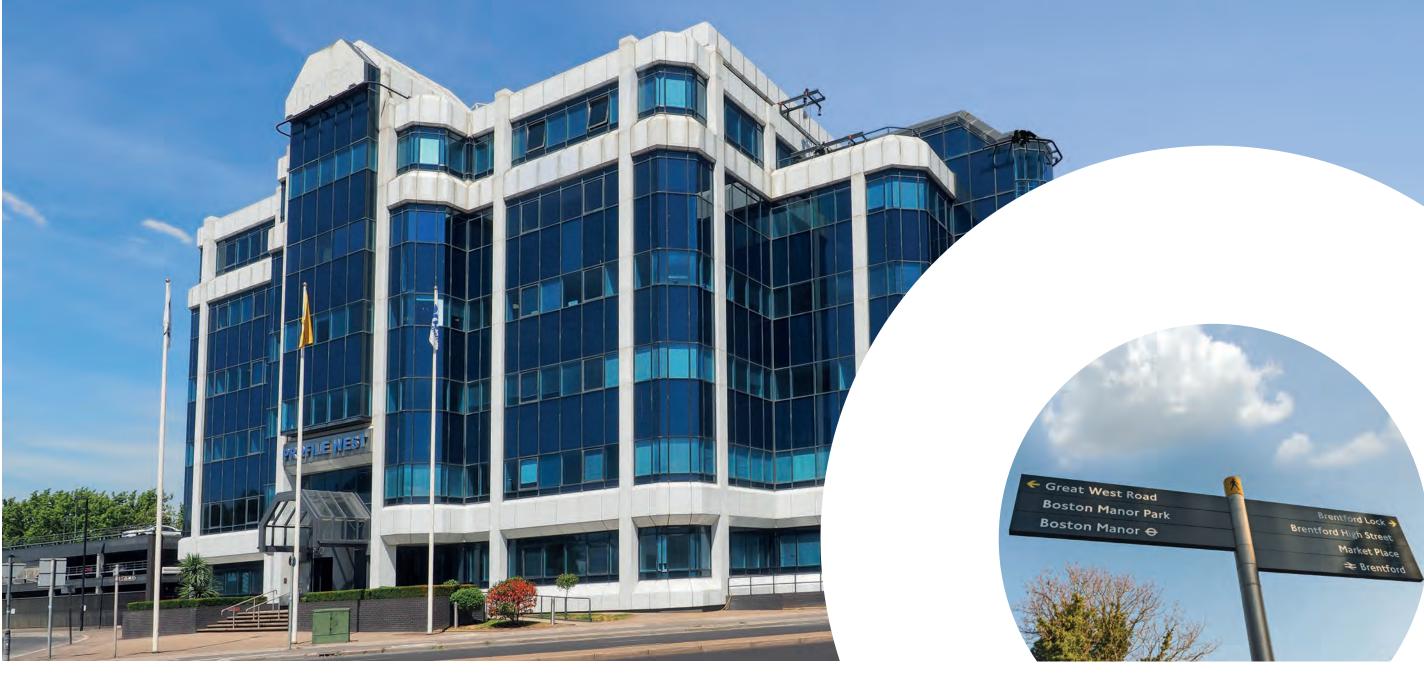

# Impressive modern office building

in an attractive riverside environment with excellent on-site parking.

At 52,990 sqft (4,923 sqm) Profile West is a landmark building which provides an impressive modern office setting in keeping with its prominent location on the Great West Road (A4).

# Profile West is perfectly placed for national and international business.

Profile West is ideally placed for national and international travellers, with close proximity to Heathrow Airport and the M4 and M25 motorways which provide rapid access to Central London and the rest of the national motorway network.