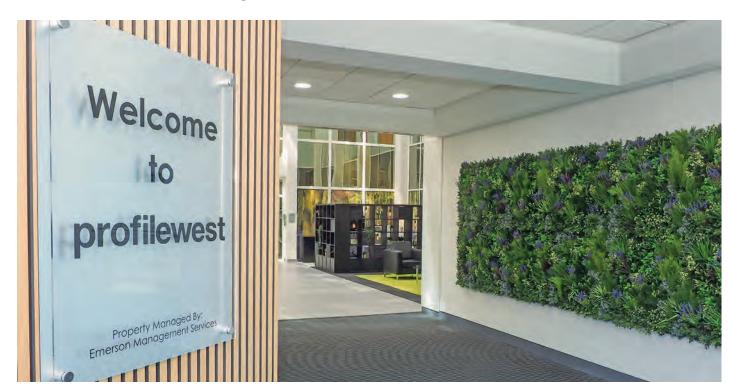

# Impressive modern office building

in an attractive riverside environment with excellent on-site parking.

At 52,990 sqft (4,923 sqm) Profile West is a landmark building which provides an impressive modern office setting in keeping with its prominent location on the Great West Road (A4).