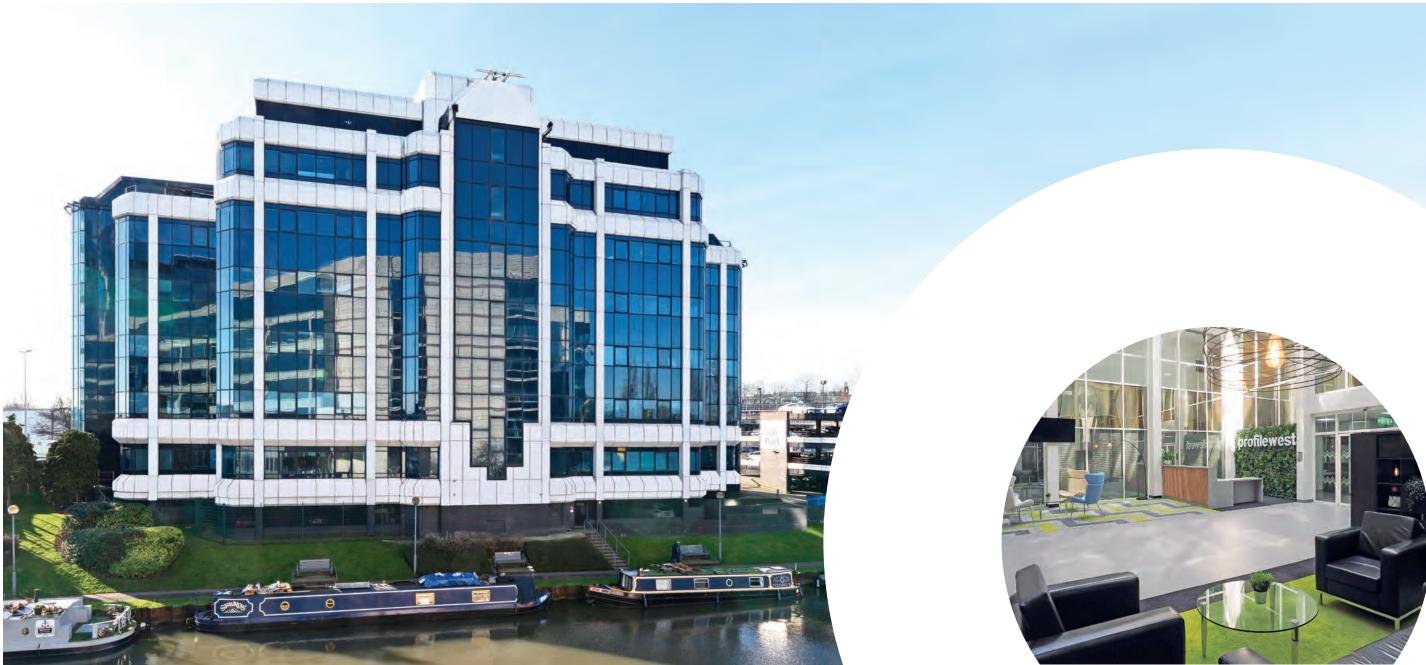

# Impressive modern office building

in an attractive riverside environment with excellent on-site parking.

At 52,990 sqft (4,923 sqm) Profile West is a landmark building which provides an impressive modern office setting in keeping with its prominent location on the Great West Road (A4).

Brentford Lock and the Town Centre are within a short walk offering a range of amenities including, shops, banking facilities, restaurants and bars.

Brentford is a prime business location with superb connections.

Profile West is within walking distance of Brentford Station and Boston Manor Tube Station (Piccadilly Line).

The Great West Road (A4) is a long established corporate location and provides excellent links to the amenities of Chiswick, Hammersmith and Central London.