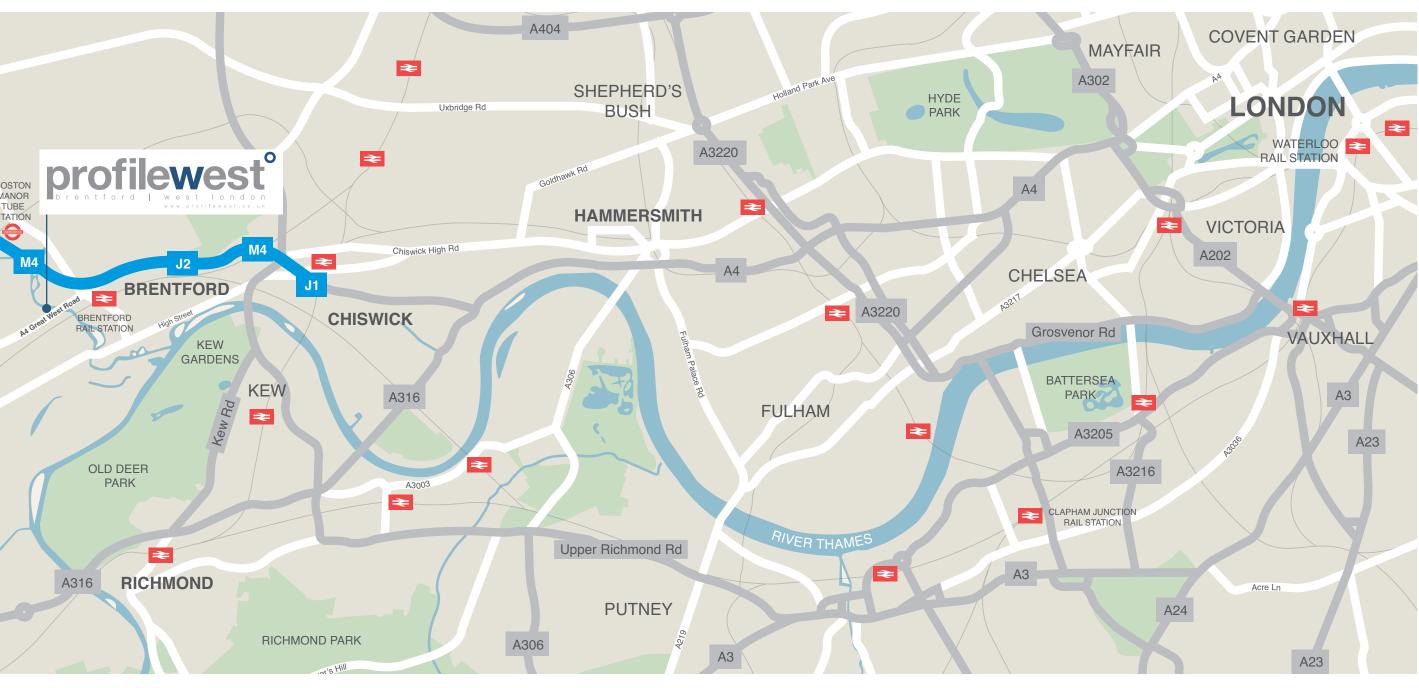

# Profile West is perfectly placed for national and international business.

Profile West is ideally placed for national and international travellers, with close proximity to Heathrow Airport and the M4 and M25 motorways which provide rapid access to Central London and the rest of the national motorway network.

Brentford Lock and the Town Centre are within a short walk offering a range of amenities including, shops, banking facilities, restaurants and bars.

Brentford is a prime business location with superb connections.

Profile West is within walking distance of Brentford Station and Boston Manor Tube Station (Piccadilly Line).

The Great West Road (A4) is a long established corporate location and provides excellent links to the amenities of Chiswick, Hammersmith and Central London.

| Journey times by car to                                                                                                                                | o:                                                                                                                     |
|--------------------------------------------------------------------------------------------------------------------------------------------------------|------------------------------------------------------------------------------------------------------------------------|
| Kew                                                                                                                                                    | 6 minutes                                                                                                              |
| Chiswick                                                                                                                                               | 6 minutes                                                                                                              |
| Syon Park                                                                                                                                              | 10 minutes                                                                                                             |
| M25 Junction 15                                                                                                                                        | 13 minutes                                                                                                             |
| Heathrow Airport                                                                                                                                       | 18 minutes                                                                                                             |
| Central London                                                                                                                                         | 28 minutes                                                                                                             |
| Miles from Profile West                                                                                                                                | to:                                                                                                                    |
| M4 Junction 2                                                                                                                                          | 0.3 miles                                                                                                              |
| Heathrow Airport                                                                                                                                       | 6.3 miles                                                                                                              |
| M1 Junction 1                                                                                                                                          | 8.9 miles                                                                                                              |
| Central London                                                                                                                                         | 9.3 miles                                                                                                              |
|                                                                                                                                                        |                                                                                                                        |
| M40 Junction 1                                                                                                                                         | 16 miles                                                                                                               |
| Minutes from Profile W                                                                                                                                 |                                                                                                                        |
| Minutes from Profile W Chiswick                                                                                                                        | <b>'est to:</b> 5 minutes                                                                                              |
| Minutes from Profile W Chiswick                                                                                                                        | <b>'est to:</b> 5 minutes                                                                                              |
| <b>₹ Minutes from Profile W</b><br>Chiswick<br>Clapham Junction<br>Richmond                                                                            | <b>'est to:</b> 5 minutes                                                                                              |
| Minutes from Profile W Chiswick Clapham Junction Richmond                                                                                              | <b>'est to:</b><br>5 minutes<br>19 minutes                                                                             |
| <b>₹ Minutes from Profile W</b><br>Chiswick<br>Clapham Junction<br>Richmond                                                                            | <b>/est to:</b> 5 minutes 19 minutes 25 minutes                                                                        |
| Minutes from Profile W Chiswick Clapham Junction Richmond London Waterloo Kingston                                                                     | fest to: 5 minutes 19 minutes 25 minutes 30 minutes 38 minutes                                                         |
| Minutes from Profile W Chiswick Clapham Junction Richmond London Waterloo Kingston  Minutes from Profile We                                            | fest to:  5 minutes  19 minutes  25 minutes  30 minutes  38 minutes  est by foot to:  2 minutes                        |
| Minutes from Profile Work Chiswick Clapham Junction Richmond London Waterloo Kingston   Minutes from Profile We Boston Manor Park Subway               | /est to: 5 minutes 19 minutes 25 minutes 30 minutes 38 minutes est by foot to: 2 minutes 6 minutes                     |
| ➤ Minutes from Profile Work Chiswick Clapham Junction Richmond London Waterloo Kingston  ★ Minutes from Profile We Boston Manor Park Gubway Co-op Food | fest to:  5 minutes  19 minutes  25 minutes  30 minutes  38 minutes  est by foot to:  2 minutes  6 minutes  7 minutes  |
| Minutes from Profile W Chiswick Clapham Junction Richmond London Waterloo Kingston  Minutes from Profile We Boston Manor Park Gubway Co-op Food        | fest to:  5 minutes  19 minutes  25 minutes  30 minutes  38 minutes  est by foot to:  2 minutes  6 minutes  7 minutes  |
| ➤ Minutes from Profile Work Chiswick Clapham Junction Richmond London Waterloo Kingston  ★ Minutes from Profile We Boston Manor Park Gubway Co-op Food | /est to: 5 minutes 19 minutes 25 minutes 30 minutes 38 minutes est by foot to: 2 minutes 6 minutes 7 minutes 8 minutes |