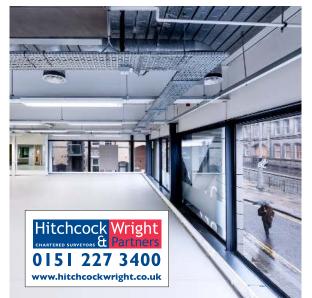

- 9,881 sq ft overall
- Basement 4585 sq ft
- Ground 2648 sq ft
- 1st floor 2648 sq ft
- Fully self-contained unit
- Currently permitted for D1 use
- Subject to change of use it would make a fantastic office space or gym
- £65,000 per annum (£5,417 pcm) to let and £1,200,000 to buy
  - Excellent city centre location, just minutes from Liverpool Lime Street Station, Liverpool One and the Mersey Tunnel
- EPC available upon request