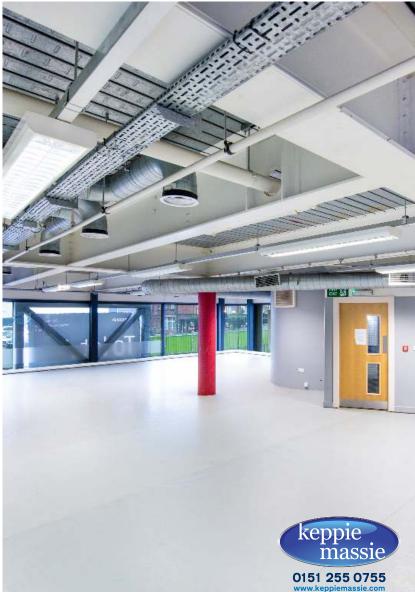

- 9,881 sq ft overall
- Basement 4585 sq ft
- Ground 2648 sq ft
- 1st floor 2648 sq ft
- Fully self-contained unit
- Currently permitted for D1 use
- Subject to change of use it would make a fantastic office space or gym
- £65,000 per annum (£5,417 pcm) to let and £1,200,000 to buy
  - Excellent city centre location, just minutes from Liverpool Lime Street Station, Liverpool One and the Mersey Tunnel
- EPC available upon request