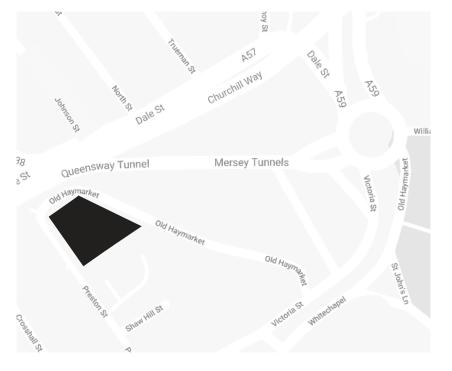

#### Location

- 5 minute walk to Liverpool One
- 5 minute walk to Lime Street Station
- 15 minute walk to Albert Dock and Liver Building

All enquiries:

0333 666 0000 space@urbansplash.co.uk urbansplash.co.uk/old-haymarket/the-ternary