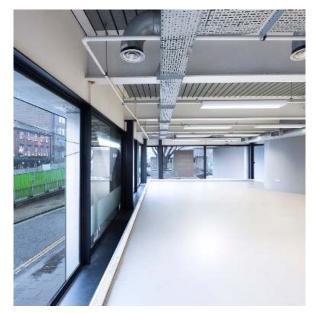

- 9,881 sq ft overall
- Basement 4585 sq ft
- Ground 2648 sq ft
- 1st floor 2648 sq ft
- Fully self-contained unit
- Currently permitted for D1 use
- Subject to change of use it would make a fantastic office space or gym
- £65,000 per annum (£5,417 pcm) to let and £1,200,000 to buy
  - Excellent city centre location, just minutes from Liverpool Lime Street Station, Liverpool One and the Mersey Tunnel
- EPC available upon request