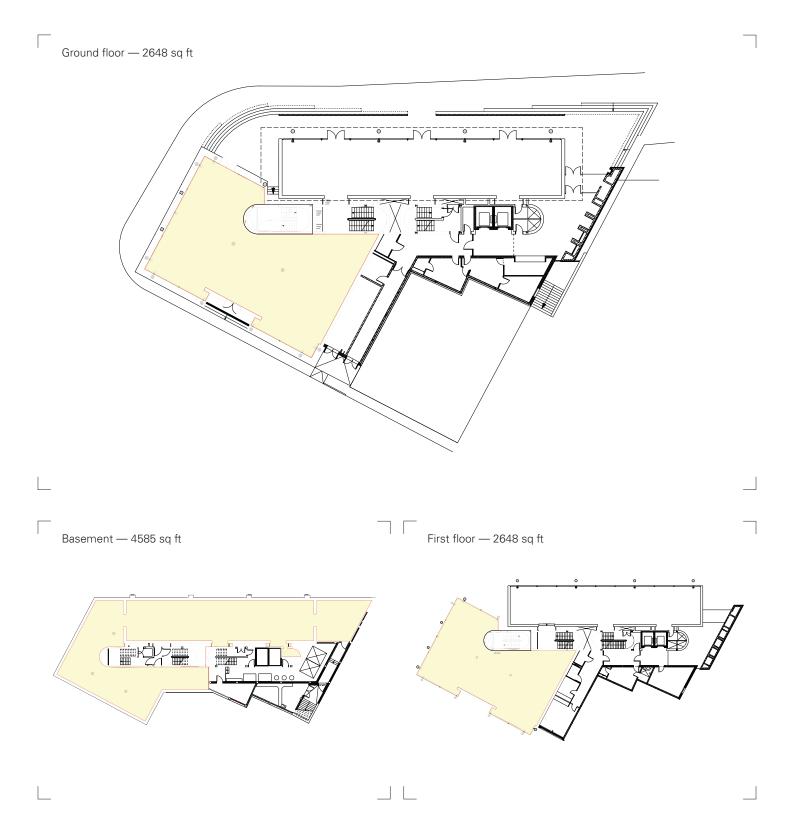

- 9,881 sq ft overall
- Basement 4585 sq ft
- Ground 2648 sq ft
- 1st floor 2648 sq ft
- Fully self-contained unit
- Currently permitted for D1 use
- Subject to change of use it would make a fantastic office space or gym
- £65,000 per annum (£5,417 pcm) to let and £1,200,000 to buy
  - Excellent city centre location, just minutes from Liverpool Lime Street Station, Liverpool One and the Mersey Tunnel
- EPC available upon request