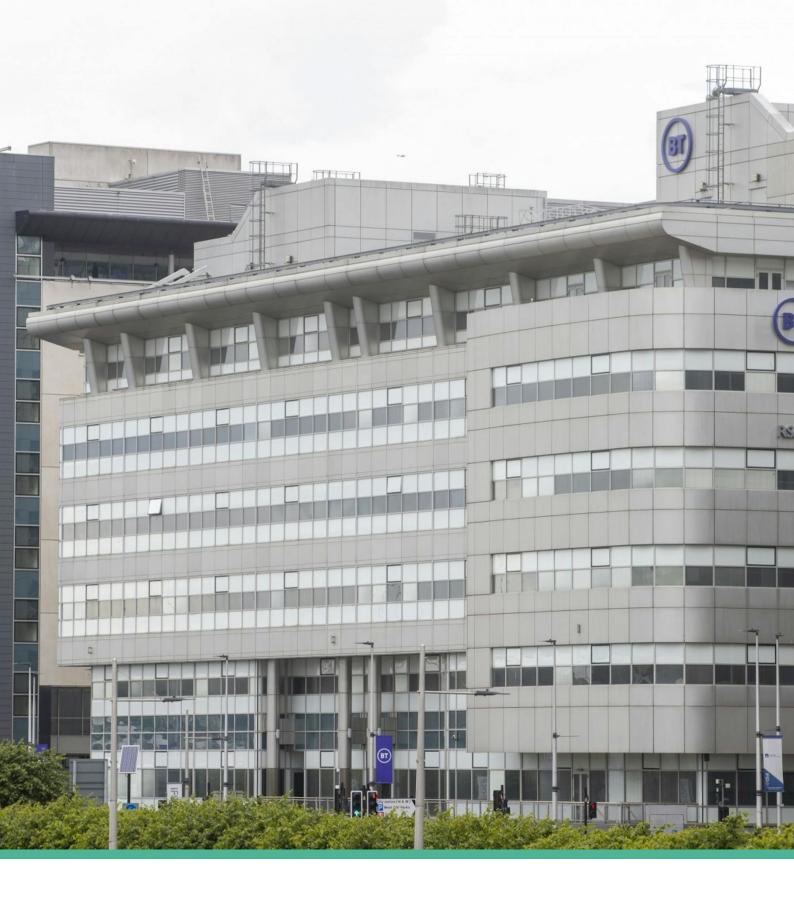

# **Alexander Bain House**

15 York Street, Glasgow, G2 8JQ

To Let - Large single floor office of 30,275 sq ft available and capable of subdivision if required  $\frac{1}{2} \left( \frac{1}{2} \right) = \frac{1}{2} \left( \frac{1}{2} \right) \left( \frac{1}$ 

## Description

Alexander Bain House was one of the earlier developments within the International Financial Services District and comprises a substantial standalone office building extending to approximately 182,000 sq. ft.

The property is accessed via a large secure entrance with front of house staff offering the first line of security, followed by security gates. Full disabled access is provided via the main entrance.

The building is donut shaped with large floor plates of circa 30,000 sq. ft constructed around a large full height atrium with extensive ground floor amenity and break out space.

#### Location

Within Glasgow city centre the building effectively occupies an island site bounded by James Watt Street to the west, York Street to the east and Broomielaw to the south, with views overlooking the River Clyde.