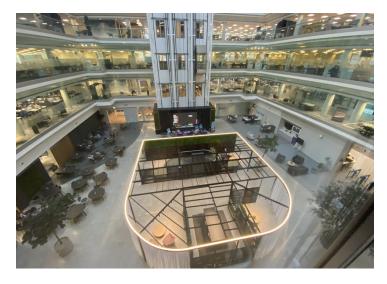

The property is accessed via a large secure entrance with front of house staff offering the first line of security, followed by security gates. Full disabled access is provided via the main entrance.

The building is donut shaped with large floor plates of circa 30,000 sq. ft constructed around a large full height atrium with extensive ground floor amenity and break out space.