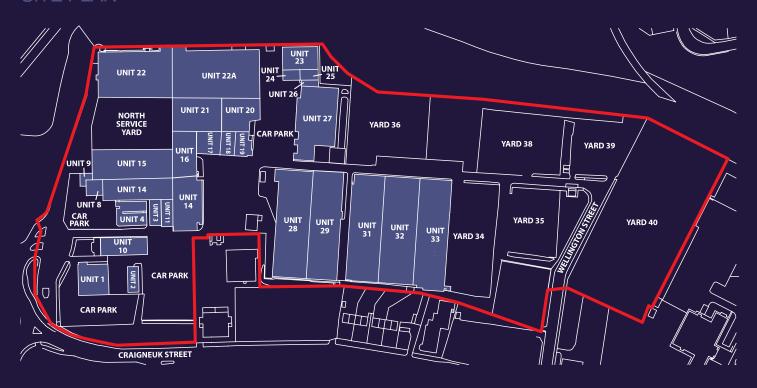

#### SITE PLAN

### **ACCOMMODATION TO LET**

| Unit 4<br>Suite 3A<br>Suite 3B | 1,076 sq ft<br>2,395 sq ft | 99.9 sq m<br>222.5 sq m     |
|--------------------------------|----------------------------|-----------------------------|
| Unit 14<br>Unit 14A            | 21,054 sq ft<br>711 sq ft  | 1,955.98 sq m<br>66.05 sq m |
| Unit 20                        | 6,225 sq ft                | 578.32 sq m                 |
| Unit 21A                       | 8,431 sq ft                | 783.26 sq m                 |
| Unit 26                        | 399 sq ft                  | 37.06 sq m                  |
| Unit 28                        | 27,000 sq ft               | 2,508.38 sq m               |