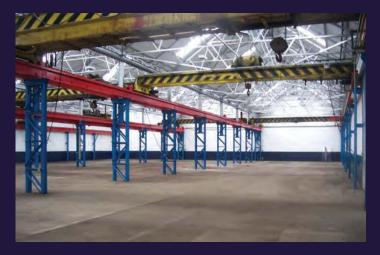

### DESCRIPTION

Flemington Industrial Park is a self-contained site and comprises a range of industrial units and storage yards of various sizes. The buildings are generally of traditional brick and steel construction and the yards are covered in tarmac or hard standing. A schedule of current availability is listed below.

The park benefits from 3 phase electricity and a 24-hour CCTV system with some units capable of incorporating cranage.