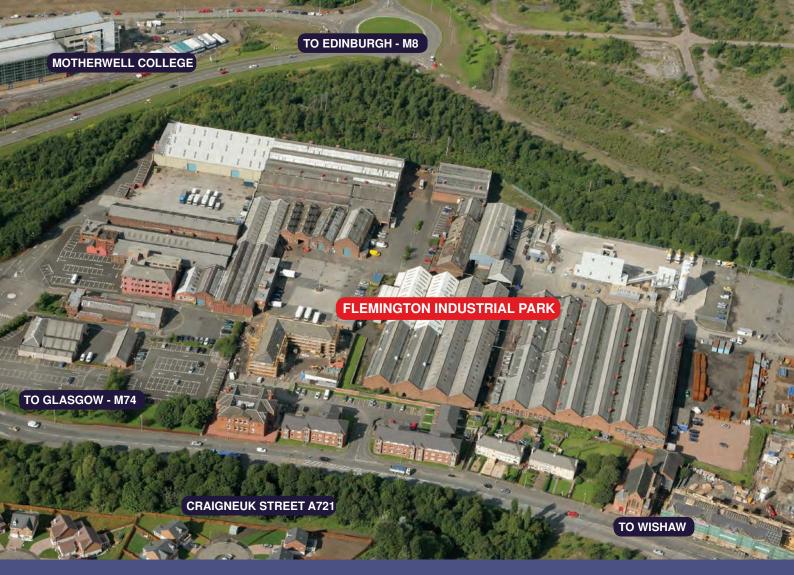

### LOCATION

Flemington Industrial Park lies to the south east of Motherwell town centre on the southern edge of the major Ravenscraig redevelopment. The industrial park is located within a short distance of the M8 and M74 motorways and is 16 miles from Glasgow and 40 miles from Edinburgh. Additionally, a regular rail service to Glasgow Central Station operates from Shieldmuir Station which is close-by.

The park is accessed directly from the A721 and also via Craigneuk Street and Wellington Street.

### DESCRIPTION

Flemington Industrial Park is a self-contained site and comprises a range of industrial units and storage yards of various sizes. The buildings are generally of traditional brick and steel construction and the yards are covered in tarmac or hard standing. A schedule of current availability is listed below.