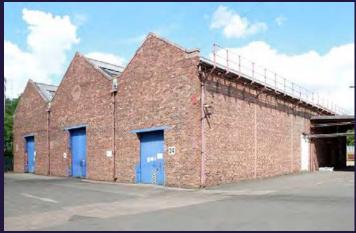

### DESCRIPTION

Flemington Industrial Park is a self-contained site and comprises a range of industrial units and storage yards of various sizes. The buildings are generally of traditional brick and steel construction and the yards are covered in tarmac or hard standing. A schedule of current availability is listed below.