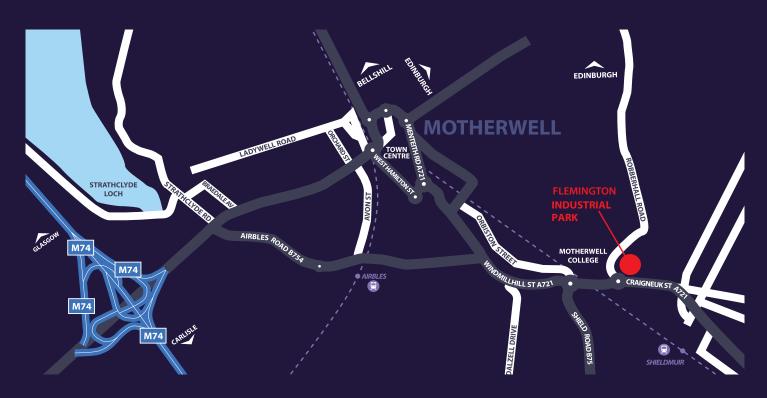

### LOCATION

Flemington Industrial Park lies to the south east of Motherwell town centre on the southern edge of the major Ravenscraig redevelopment. The industrial park is located within a short distance of the M8 and M74 motorways and is 16 miles from Glasgow and 40 miles from Edinburgh. Additionally, a regular rail service to Glasgow Central Station operates from Shieldmuir Station which is close-by.

The park is accessed directly from the A721 and also via Craigneuk Street and Wellington Street.

#### SITE PLAN