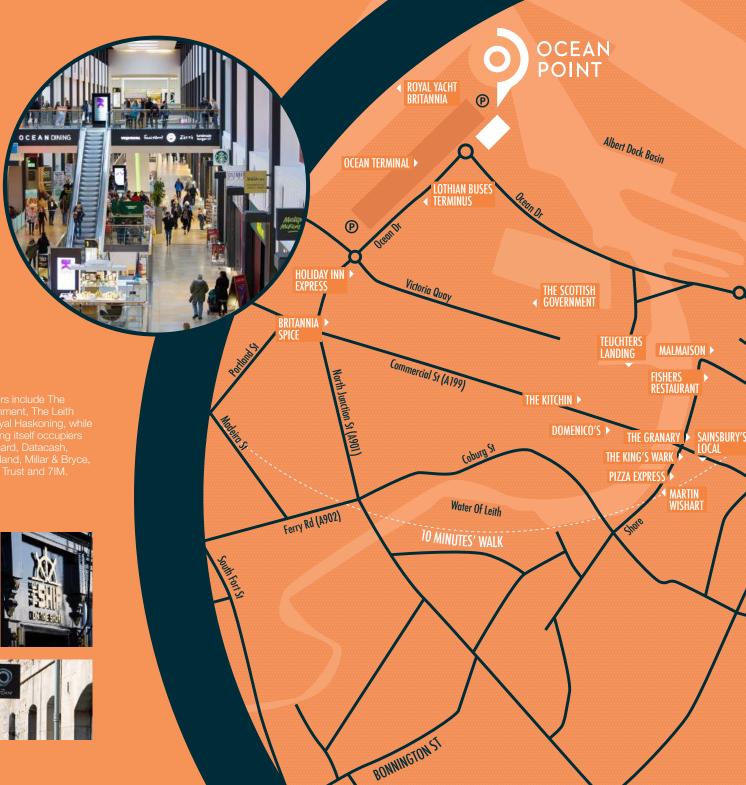

prises a Grade A office building over ground and seven upper floors. Designed by renowned international architect Terry Farrell.

- Bright ground floor manned reception area
- 3 x 21 person passenger lifts serving all floors
- Highly efficient flexible open plan accommodation
- Raised access floors (150mm void) for ease of cable management
- 4-pipe air conditioning system, with fresh air ventilation system
- Metal tiled suspended ceiling with recessed fluorescent lighting
- Male & female toilets at all levels, generous provision of showers throughout
- 5 direct bus routes with frequent services to the city centre, every 8 minutes
- Easy access from Waverley train station
- 10 minutes by car from the city centre
- Bike parking and shower facilities



#### OCEAN POINT

#### **LOCATION**





#### OCEAN POINT



#### SPACE PLAN FIRST FLOOR EAST



#### SPACE PLAN FIRST FLOOR WEST



#### **ACCOMMODATION**

Both suites are fully fitted out - offering significant cost savings. The East Suite is furnished and all furniture is available if required.

|            | SQ FT | SQ M |
|------------|-------|------|
| East Suite | 2,500 | 232  |
| West Suite | 2,600 | 245  |

#### **TERMS**

The accommodation is available on a sub-lease basis. Flexible terms are available. For further information please contact the joint letting agents.

#### EPC

The accommodation has an EPC rating of 'B' and a score of '22'. A full EPC certificate is available on request.





### FURTHER INFORMATION



Avison Young Quayside House 127 Fountainbridge Edinburgh EH3 9QG

Peter Fraser peter.fraser@avisony