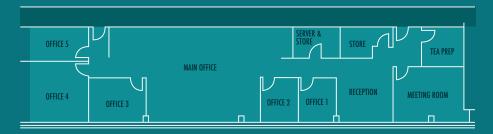

#### SPACE PLAN FIRST FLOOR WEST

#### **ACCOMMODATION**

Both suites are fully fitted out - offering significant cost savings. The East Suite is furnished and all furniture is available if required.

|            | SQ FT | SQ M |
|------------|-------|------|
| East Suite | 2,500 | 232  |
| West Suite | 2,600 | 245  |