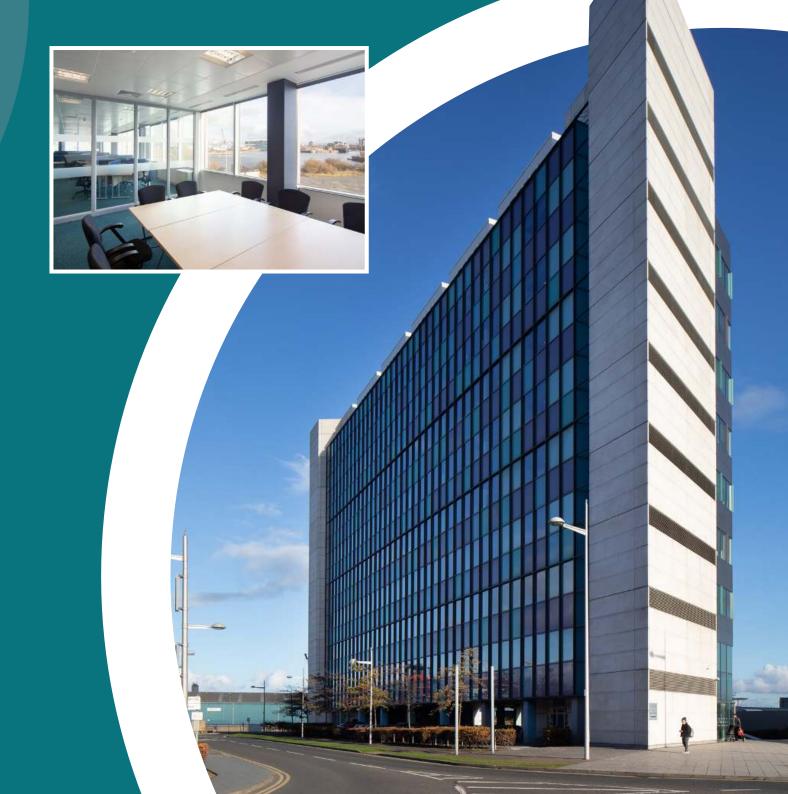

#### **DESCRIPTION**

Ocean Point comprises a Grade A office building over ground and seven upper floors. Designed by renowned international architect Terry Farrell.

- Bright ground floor manned reception area
- 3 x 21 person passenger lifts serving all floors
- Highly efficient flexible open plan accommodation
- Raised access floors (150mm void) for ease of cable management
- 4-pipe air conditioning system, with fresh air ventilation system
- Metal tiled suspended ceiling with recessed fluorescent lighting
- Male & female toilets at all levels, generous provision of showers throughout
- 5 direct bus routes with frequent services to the city centre, every 8 minutes
- Easy access from Waverley train station
- 10 minutes by car from the city centre
- Bike parking and shower facilities

#### OCEAN POINT