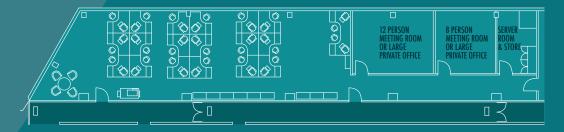

#### SPACE PLAN FIRST FLOOR EAST

#### **ACCOMMODATION**

Both suites are fully fitted out - offering significant cost savings. The East Suite is furnished and all furniture is available if required.

|            | SQ FT | SQ M |
|------------|-------|------|
| East Suite | 2,500 | 232  |
| West Suite | 2,600 | 245  |