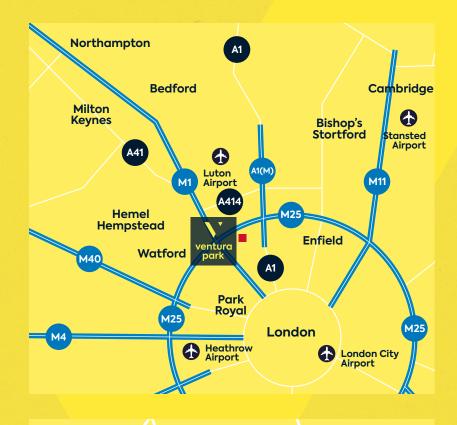

#### THE LOCATION

Located off Old Parkbury Lane, Units G & H are located within the popular and well-managed Ventura Park Industrial Estate.

Nearby tenants include Forward Trucking, Hitachi, DPD, Malibu and Franke Coffee Systems. Ventura Park is strategically located alongside the M25 between Junctions 21 and 22 (3.5 miles) and close to the M1 Junction 6A (3 miles). Radlett station is nearby (2 miles) offering fast rail links into St Pancras International.

#### CONNECTIONS

miles

**Radlett Station** 6 mins

3 miles

M1 Junction 6A 10 mins

M25 Junction 21 & 22 8 mins

14 miles **Enfield** 26 mins

miles

**Staples Corner** 22 mins

16

Watford 16 mins

26

St Pancras International

<sup>\*</sup> Journey time taken from Radlett Station.