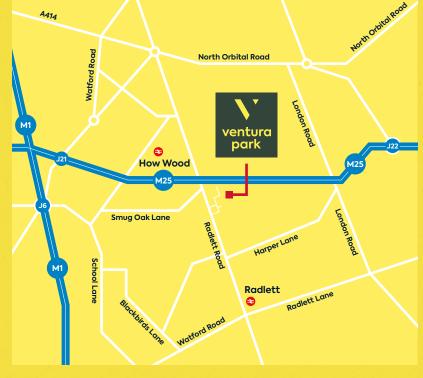

#### THE LOCATION

Located off Old Parkbury Lane, Units G & H are located within the popular and well-managed Ventura Park Industrial Estate.

Nearby tenants include Forward Trucking, Hitachi, DPD, Malibu and Franke Coffee Systems. Ventura Park is strategically located alongside the M25 between Junctions 21 and 22 (3.5 miles) and close to the M1 Junction 6A (3 miles). Radlett station is nearby (2 miles) offering fast rail links into St Pancras International.