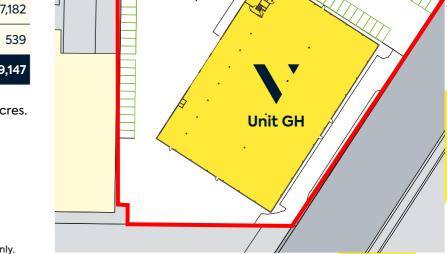

The total site area extends to approx. 1.51 acres. Site coverage 44%.

Demised car parking

Site plan not to scale. For indicative purposes only.