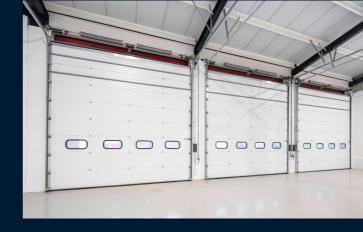

# THE BUILDING

The detached unit consists of a steel portal frame with brick and block elevations, a self contained yard and a dedicated office parking area.

The unit also benefits from an eaves height of 7.6m, first floor offices and undercroft, along with 3 ground level loading doors. The scheme also benefits from overnight gatehouse security.

# **SPECIFICATION**

3 electric loading doors

Gatehouse security

24/7 Use

7.6m to

Heat source facilities pumps

Landscaped environment

PV panels to the roof