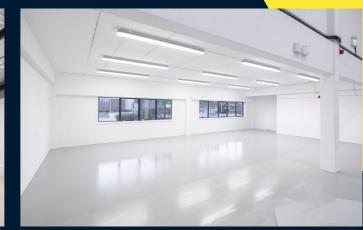

# THE BUILDING

The detached unit consists of a steel portal frame with brick and block elevations, a self contained yard and a dedicated office parking area.

The unit also benefits from an eaves height of 7.6m, first floor offices and undercroft, along with 3 ground level loading doors. The scheme also benefits from overnight gatehouse security.

# **ACCOMMODATION**

| Unit GH | Use       | Sq M    | Sq Ft  |
|---------|-----------|---------|--------|
| First   | Office    | 132.5   | 1,426  |
| Ground  | Warehouse | 2,525.3 | 27,182 |
|         | Reception | 50.1    | 539    |
| Total   |           | 2,707.9 | 29,147 |