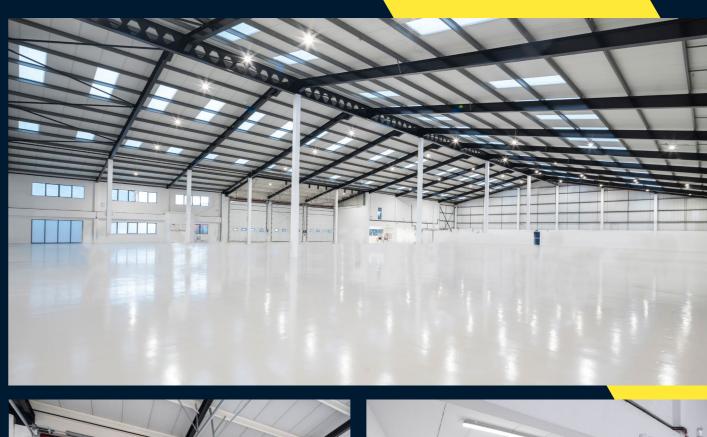

# THE BUILDING

The detached unit consists of a steel portal frame with brick and block elevations, a self contained yard and a dedicated office parking area.

The unit also benefits from an eaves height of 7.6m, first floor offices and undercroft, along with 3 ground level loading doors. The scheme also benefits from overnight gatehouse security.

# **SPECIFICATION**

3 electric loading doors

Gatehouse security

24/7 Use

7.6m to

Heat source facilities pumps

Landscaped environment

PV panels to the roof