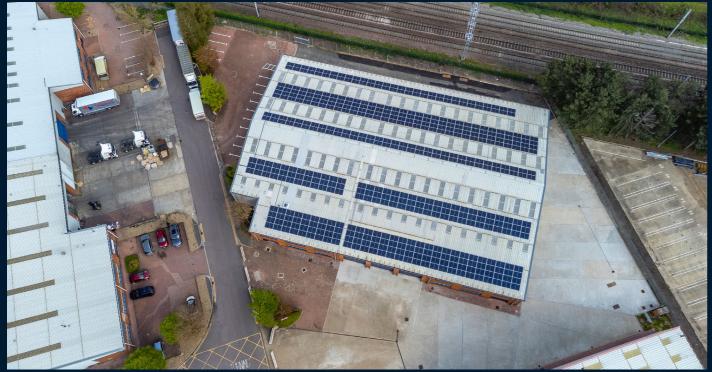

# **SPECIFICATION**

3 electric loading doors

Gatehouse security

24/7 Use

7.6m to

Heat source facilities pumps

Landscaped environment

PV panels to the roof

The total site area extends to approx. 1.51 acres. Site coverage 44%.

Demised car parking

Site plan not to scale. For indicative purposes only.