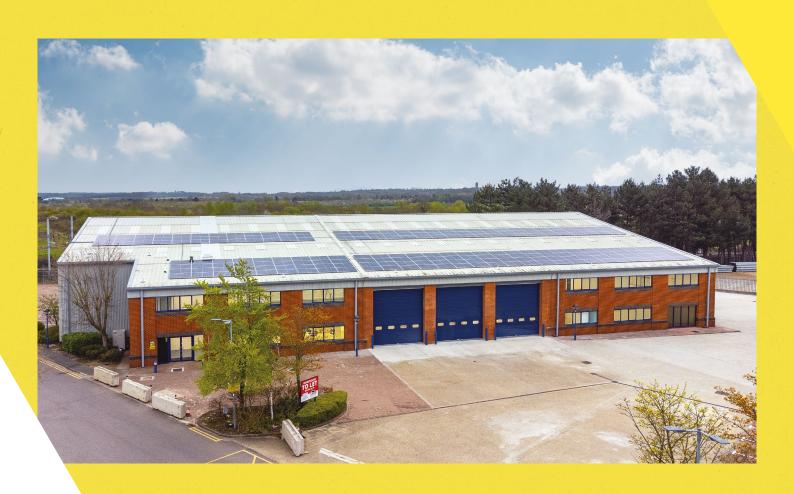

**Unit GH** 

ST ALBANS / AL2 2DB

29,147 Sq Ft Distribution Unit To Let

# THE BUILDING

The detached unit consists of a steel portal frame with brick and block elevations, a self contained yard and a dedicated office parking area.

The unit also benefits from an eaves height of 7.6m, first floor offices and undercroft, along with 3 ground level loading doors. The scheme also benefits from overnight gatehouse security.

# **SPECIFICATION**

3 electric loading doors

Gatehouse security

24/7 Use

7.6m to

Heat source facilities pumps

Landscaped environment

PV panels to the roof