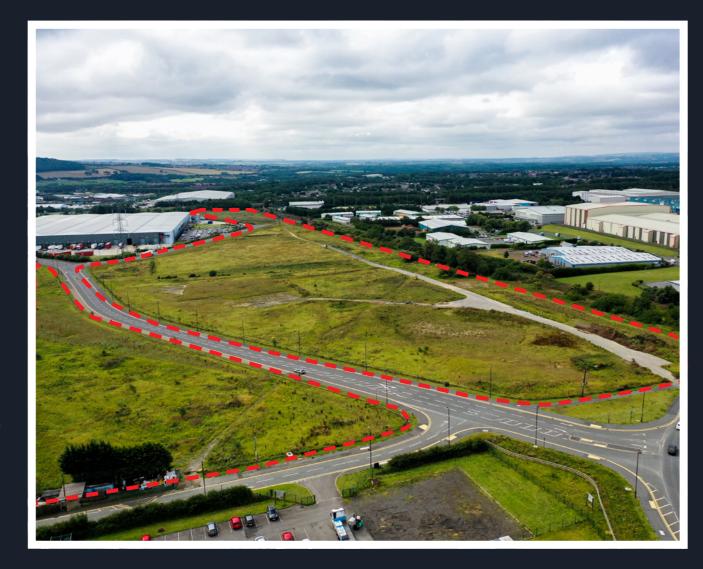

# The North East's biggest speculative industrial development

Hillthorn Business Park is committed to delivering 600,000 sq ft of the highest quality industrial buildings in a prime Washington location.

# Strategically Located

Hillthorn Business Park is accessed off the recently upgraded A1290 which connects to the A1231 via Spire Road. The A1231 Washington Highway is the main east west link between the A1(M) and the A19.