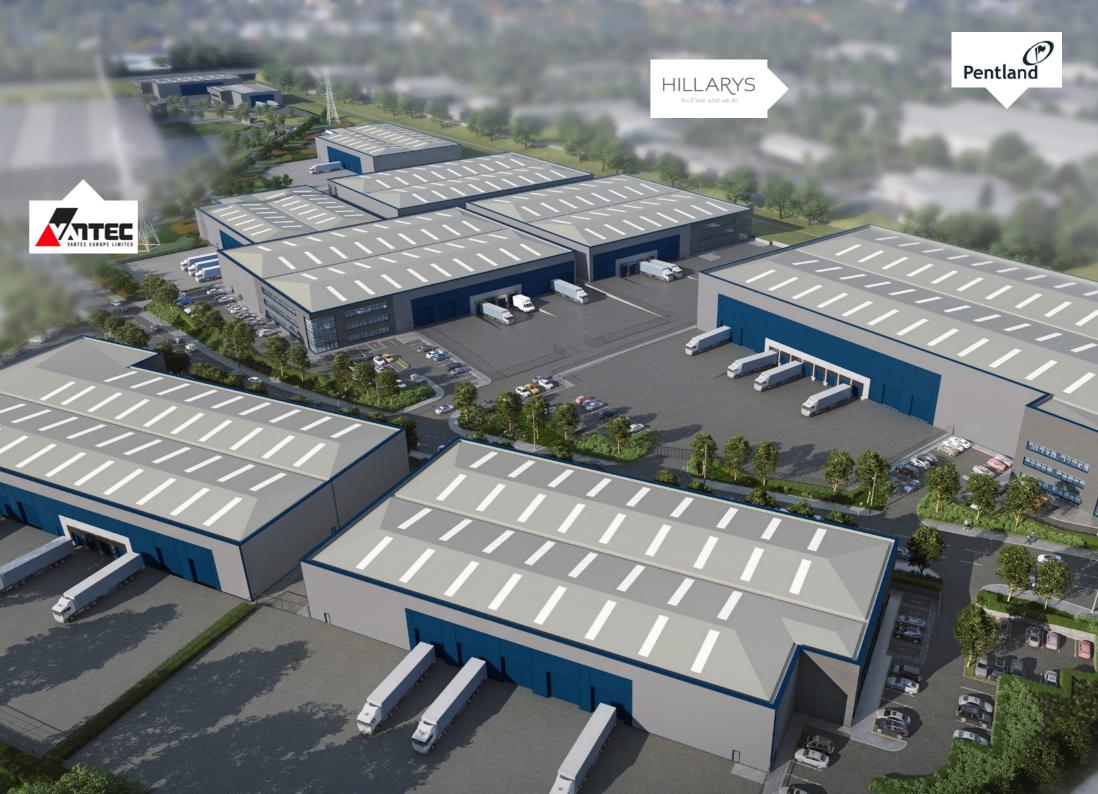

# The North East's biggest speculative industrial development

Hillthorn Business Park is committed to delivering 600,000 sq ft of the highest quality industrial buildings in a prime Washington location.

Image for illustration purposes only