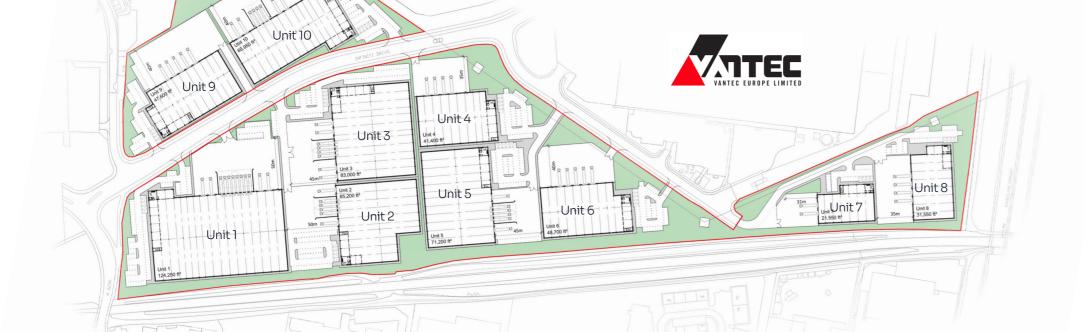

Schedule of Units

| Unit | Size (sq ft) | Eaves | Loading Doors      |
|------|--------------|-------|--------------------|
| 1    | 124,250      | 15m   | 4 level<br>8 docks |
| 2    | 65,750       | 12m   | 2 level<br>4 docks |
| 3    | 83,000       | 12m   | 4 level<br>4 docks |
| 4    | 41,400       | 12m   | 4 level            |
| 5    | 71,200       | 12m   | 2 level<br>4 docks |

| Unit  | Size (sq ft) | Eaves | Loading Doors      |
|-------|--------------|-------|--------------------|
| 6     | 48,700       | 12m   | 5 level            |
| 7     | 21,550       | 8m    | 2 level            |
| 8     | 31,550       | 8m    | 4 level            |
| 9     | 47,650       | 12m   | 5 level            |
| 10    | 60,950       | 12m   | 4 level<br>4 docks |
| Total | 596,000      |       |                    |