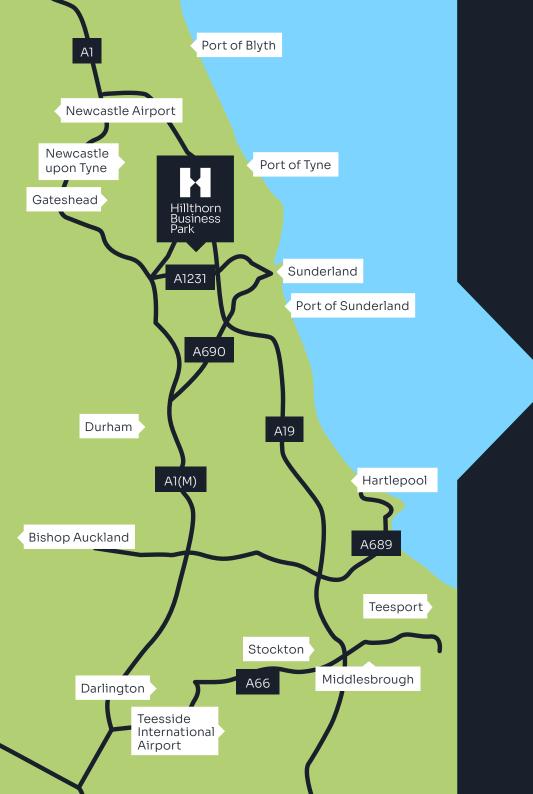

Washington is home to many of the region's biggest manufacturing and distribution occupiers due to its strategic location and ease of access to the national motorway network.

- A1231 0.7 miles
- Port of Tyne 6 miles
- A19 1.7 miles
- A1(M) 4 miles
- Nissan 1 mile
- Sunderland 6 miles
- Newcastle upon Tyne 7 miles

- Port of Sunderland 7 miles
- Teesport 38 miles