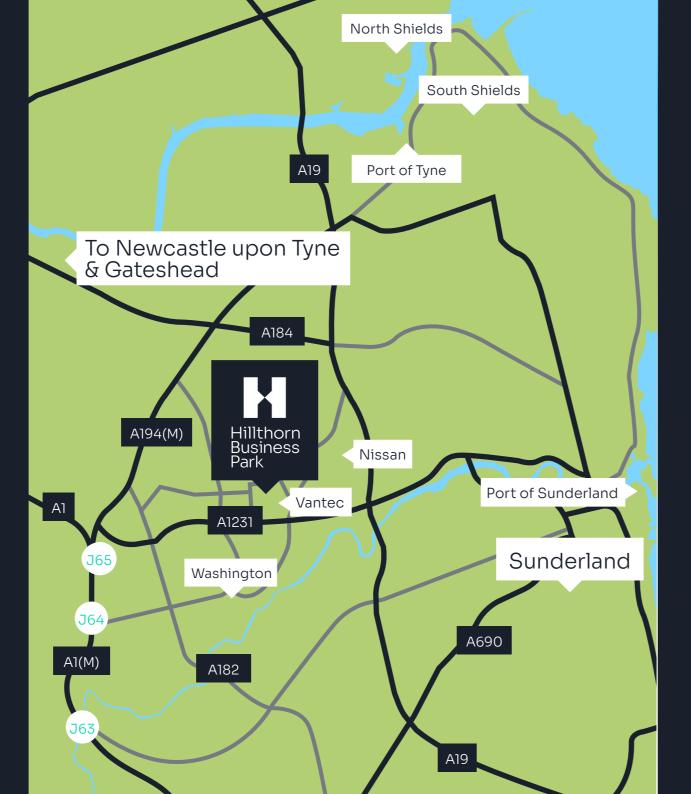

# Strategically Located

Hillthorn Business Park is accessed off the recently upgraded A1290 which connects to the A1231 via Spire Road. The A1231 Washington Highway is the main east west link between the A1(M) and the A19.

Washington is home to many of the region's biggest manufacturing and distribution occupiers due to its strategic location and ease of access to the national motorway network.

- A1231 0.7 miles
- Port of Tyne 6 miles
- A19 1.7 miles
- A1(M) 4 miles
- Nissan 1 mile
- Sunderland 6 miles
- Newcastle upon Tyne 7 miles

- Port of Sunderland 7 miles
- Teesport 38 miles