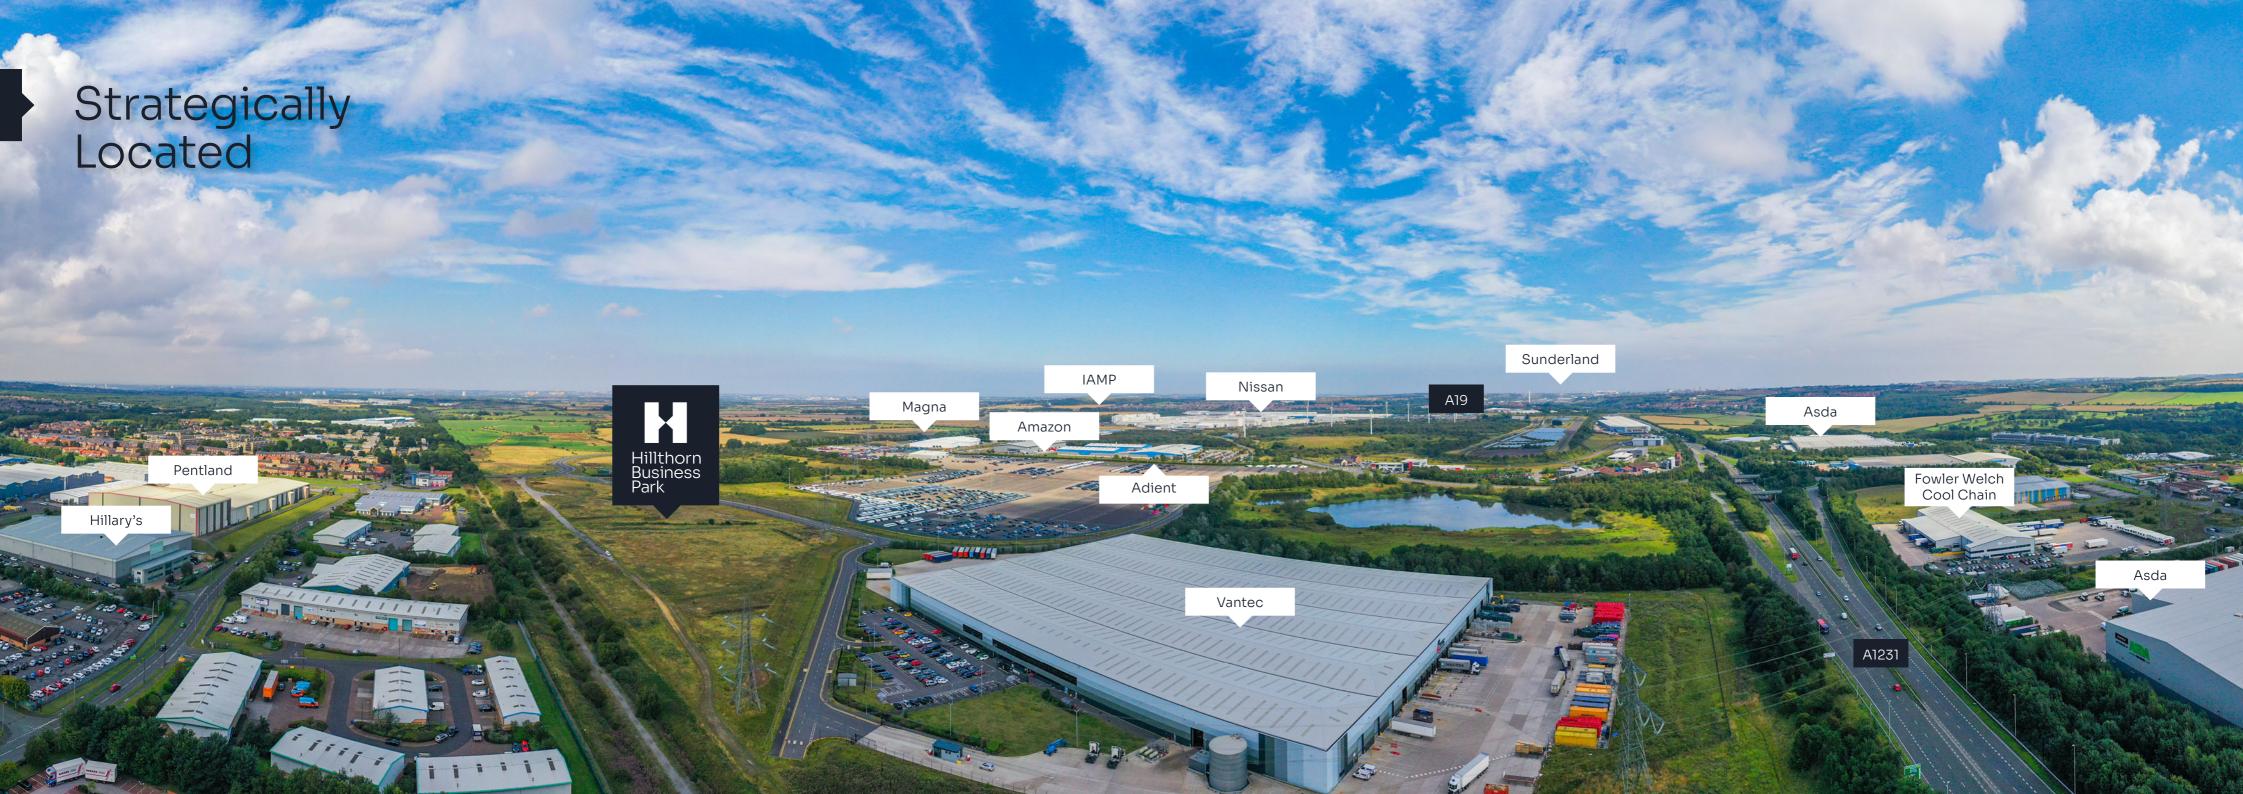

# Strategically Located

Hillthorn Business Park is accessed off the recently upgraded A1290 which connects to the A1231 via Spire Road. The A1231 Washington Highway is the main east west link between the A1(M) and the A19.

Washington is home to many of the region's biggest manufacturing and distribution occupiers due to its strategic location and ease of access to the national motorway network.

- A1231 0.7 miles
- Port of Tyne 6 miles
- A19 1.7 miles
- A1(M) 4 miles
- Nissan 1 mile
- Sunderland 6 miles
- Newcastle upon Tyne 7 miles

- Port of Sunderland 7 miles
- Teesport 38 miles