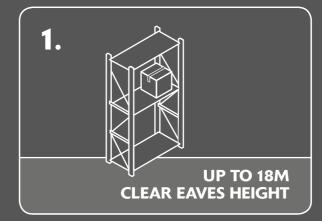

#### **SPECIFICATION**

| Clear eaves height: | 18m                 |
|---------------------|---------------------|
| Secure yard:        | 55m                 |
| Level access doors: | 3                   |
| Loading bay doors:  | 16                  |
| Floor loading:      | 50kN/m <sup>2</sup> |
| Car parking spaces: | 238                 |
| HGV parking spaces: | 38                  |