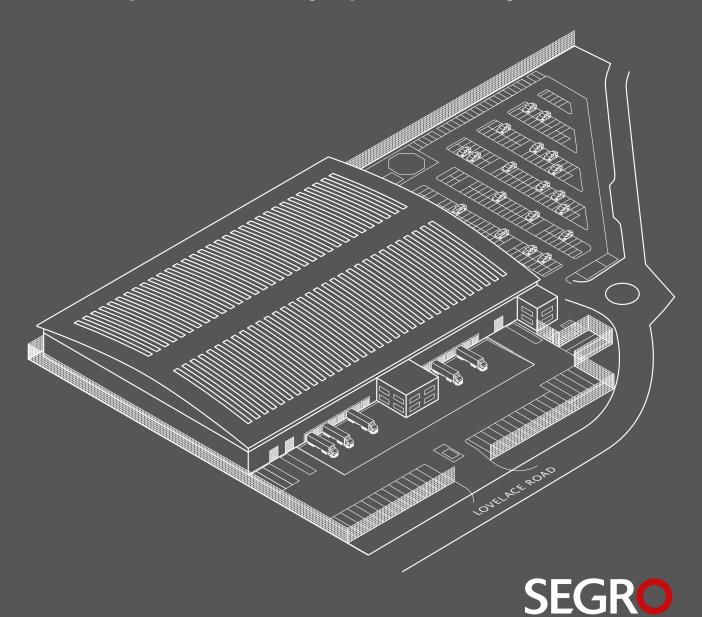

# SEGRO PARK BRACKNELL

SOUTHERN INDUSTRIAL ESTATE

**RG12 8TA** 

# OPTIONS D & E: DESIGN & BUILD OPPORTUNITIES 146,759 SQ FT (13,637 SQ M) - 178,811 SQ FT (16,612 SQ M)

A high quality industrial / logistics opportunity suitable for B1(c), B2 and B8 distribution, HQ style facility or data centre. Flexible Design & Build options available from: