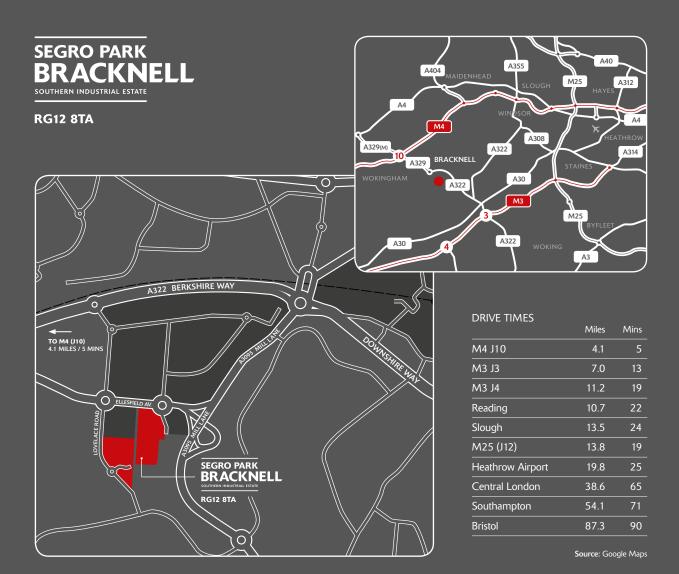

|
|---------------------|---------------------|
| Secure yard:        | 55m                 |
| Level access doors: | 3                   |
| Loading bay doors:  | 16                  |
| Floor loading:      | 50kN/m <sup>2</sup> |
| Car parking spaces: | 238                 |
| HGV parking spaces: | 38                  |

#### **ACCOMMODATION**

| Total            | 178,811 sq ft | 16,612 sq m |
|------------------|---------------|-------------|
| Gatehouse        | 247 sq ft     | 23 sq m     |
| Hub office       | 5,748 sq ft   | 534 sq m    |
| 2 storey offices | 13,778 sq ft  | 1,280 sq m  |
| Warehouse        | 159,038 sq ft | 14,775 sq m |

All areas are approximate and measured on a Gross External basis

SEGRO PARK BRACKNELL | OPTIONS D & E: 146,759 – 178,811 SQ FT





#### Sam Vyas

E sam.vyas@gva.co.uk

T 020 7911 2267

M 07962 362 708

### Lambert Smith Hampton 0118 959 8855

#### www.isii.co.uk

Philip Hunter

E phunter@lsh.co.uk

T 0118 960 6911

M 07711 234 374

#### **ABOUT SEGRO**

SEGRO is a UK Real Estate Investment Trust (REIT), and a leading owner, manager and developer of modern warehouses and light industrial property. It owns or manages 6.7 million square metres of space (72 million square feet) valued at over £9 billion serving customers from a wide range of industry sectors. Its properties are located in and around major cities and at key transportation hubs in the UK and in nine other European countries.

See SEGRO.com for further information.

#### SEGRO.COM/PARKBRACKNELL