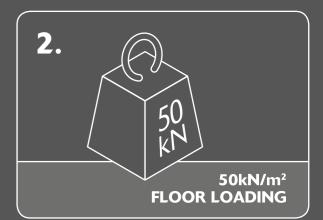

#### **SPECIFICATION**

| Clear eaves height: | 18m                 |
|---------------------|---------------------|
| Secure yard:        | 55m                 |
| Level access doors: | 3                   |
| Loading bay doors:  | 16                  |
| Floor loading:      | 50kN/m <sup>2</sup> |
| Car parking spaces: | 238                 |
| HGV parking spaces: | 38                  |