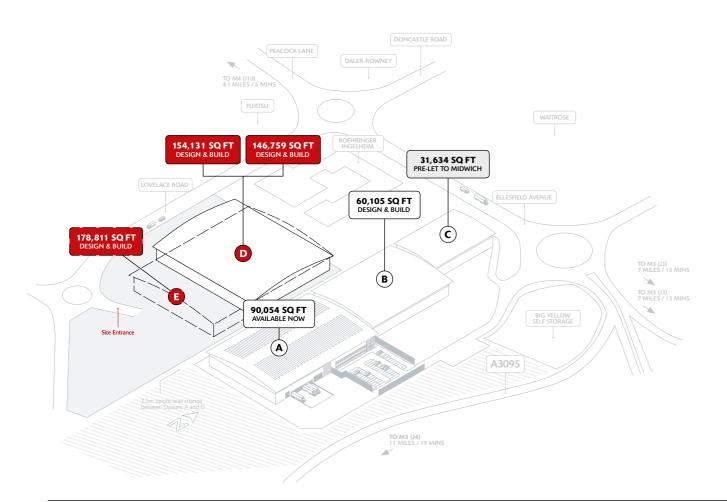

# OPTIONS D & E: DESIGN & BUILD OPPORTUNITIES 146,759 SQ FT (13,637 SQ M) - 178,811 SQ FT (16,612 SQ M)

A high quality industrial / logistics opportunity suitable for B1(c), B2 and B8 distribution, HQ style facility or data centre. Flexible Design & Build options available from:

Option D: 154,131 sq ft (14,319 sq m)

Alternative configuration:

Option D: 146,759 sq ft (13,637 sq m) Option E: 178,811 sq ft (16,612 sq m)

## **OPTION D:**

Option D offers an alternative configuration and car / HGV parking layout

## **OPTION E:**