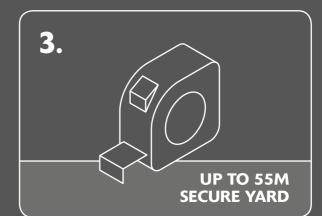

#### **SPECIFICATION**

| Clear eaves height: | 18m                 |
|---------------------|---------------------|
| Secure yard:        | 55m                 |
| Level access doors: | 3                   |
| Loading bay doors:  | 16                  |
| Floor loading:      | 50kN/m <sup>2</sup> |
| Car parking spaces: | 238                 |
| HGV parking spaces: | 38                  |