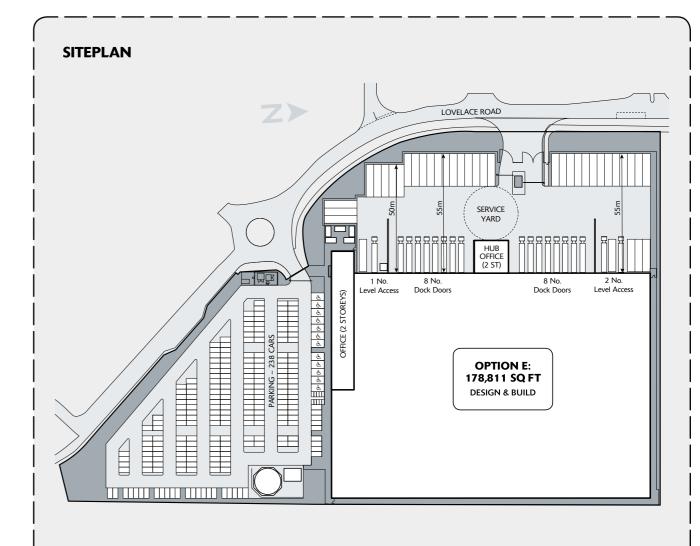

Option D: 154,131 sq ft (14,319 sq m)

Alternative configuration:

Option D: 146,759 sq ft (13,637 sq m) Option E: 178,811 sq ft (16,612 sq m)

## **OPTION E:**

#### **SPECIFICATION**

| Clear eaves height: | 18m                 |
|---------------------|---------------------|
| Secure yard:        | 55m                 |
| Level access doors: | 3                   |
| Loading bay doors:  | 16                  |
| Floor loading:      | 50kN/m <sup>2</sup> |
| Car parking spaces: | 238                 |
| HGV parking spaces: | 38                  |

#### **ACCOMMODATION**

| Total            | 178,811 sq ft | 16,612 sq m |
|------------------|---------------|-------------|
| Gatehouse        | 247 sq ft     | 23 sq m     |
| Hub office       | 5,748 sq ft   | 534 sq m    |
| 2 storey offices | 13,778 sq ft  | 1,280 sq m  |
| Warehouse        | 159,038 sq ft | 14,775 sq m |