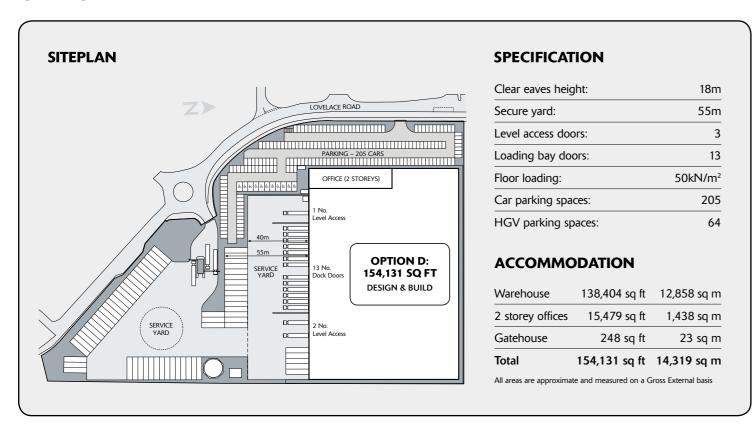

Option D: 154,131 sq ft (14,319 sq m)

Alternative configuration:

Option D: 146,759 sq ft (13,637 sq m) Option E: 178,811 sq ft (16,612 sq m)

## **OPTION D:**

Option D offers an alternative configuration and car / HGV parking layout

#### **SPECIFICATION**

| Clear eaves height: | 18m                 |
|---------------------|---------------------|
| Secure yard:        | 55m                 |
| Level access doors: | 3                   |
| Loading bay doors:  | 16                  |
| Floor loading:      | 50kN/m <sup>2</sup> |
| Car parking spaces: | 238                 |
| HGV parking spaces: | 38                  |

#### **ACCOMMODATION**

| Total            | 178,811 sq ft | 16,612 sq m |
|------------------|---------------|-------------|
| Gatehouse        | 247 sq ft     | 23 sq m     |
| Hub office       | 5,748 sq ft   | 534 sq m    |
| 2 storey offices | 13,778 sq ft  | 1,280 sq m  |
| Warehouse        | 159,038 sq ft | 14,775 sq m |