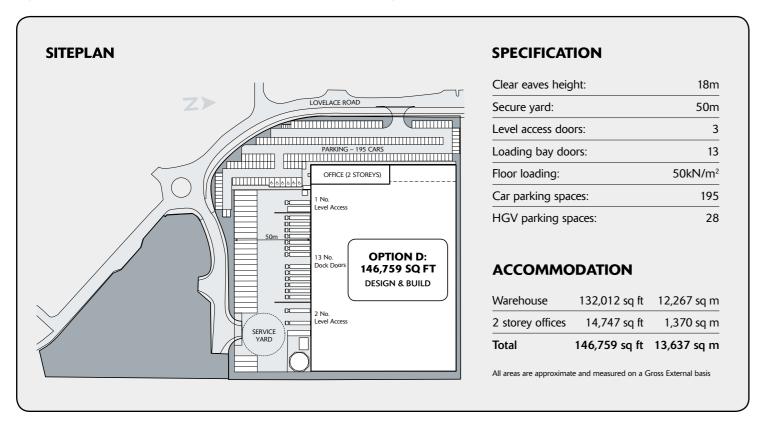

Option D: 154,131 sq ft (14,319 sq m)

Alternative configuration:

Option D: 146,759 sq ft (13,637 sq m) Option E: 178,811 sq ft (16,612 sq m)

## **OPTION D:**

Option D offers an alternative configuration and car / HGV parking layout

#### **SPECIFICATION**

| Clear eaves height: | 18m                 |
|---------------------|---------------------|
| Secure yard:        | 55m                 |
| Level access doors: | 3                   |
| Loading bay doors:  | 16                  |
| Floor loading:      | 50kN/m <sup>2</sup> |
| Car parking spaces: | 238                 |
| HGV parking spaces: | 38                  |

#### **ACCOMMODATION**

| Total            | 178,811 sq ft | 16,612 sq m |
|------------------|---------------|-------------|
| Gatehouse        | 247 sq ft     | 23 sq m     |
| Hub office       | 5,748 sq ft   | 534 sq m    |
| 2 storey offices | 13,778 sq ft  | 1,280 sq m  |
| Warehouse        | 159,038 sq ft | 14,775 sq m |