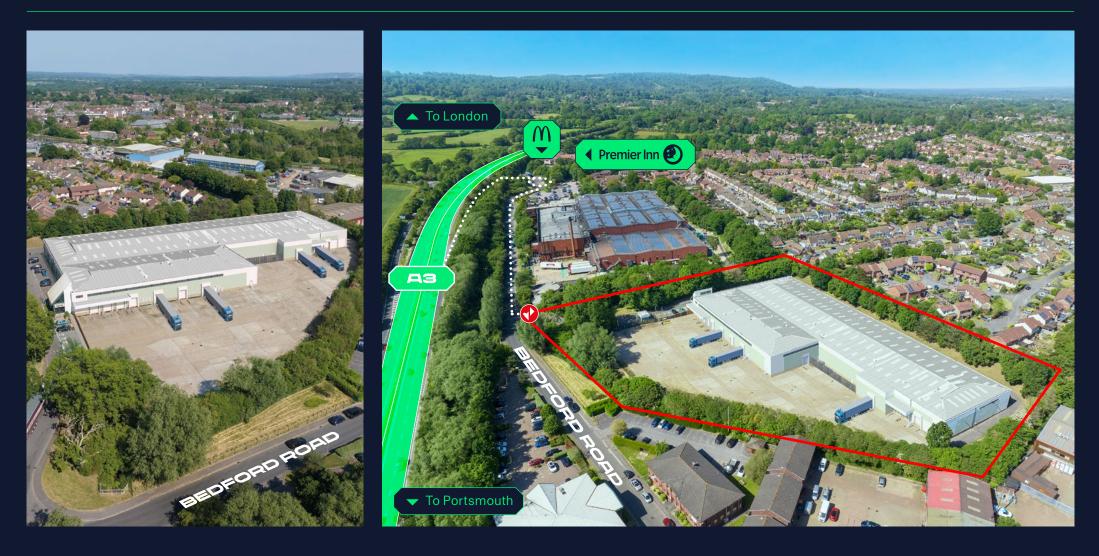

#### DESCRIPTION

M

A rare opportunity to acquire a fully refurbished modern unit either For Sale or To Let. The property is situated within the main industrial estate in Petersfield on Bedford Road with immediate access to the A3.

Refurbishment will be complete Q4 2024 with the warehouse to be returned to fully open plan space benefiting from 14 loading doors, 65m maximum yard depth, and 114 car parking spaces with 5 EV charging points.

The local area features a range of established occupiers and amenities such as;

(TOOLSTATION)

Travis Perkins **SCREW**EIX

Premier Inn 🕗