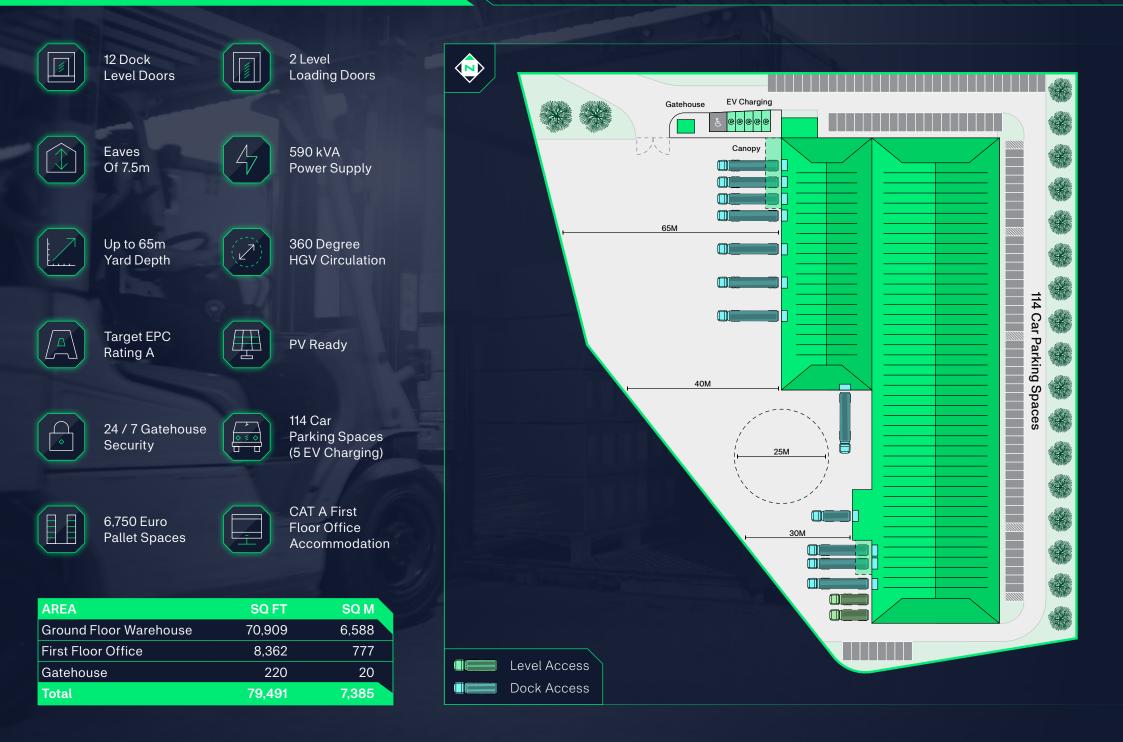

Refurbishment will be complete Q4 2024 with the warehouse to be returned to fully open plan space benefiting from 14 loading doors, 65m maximum yard depth, and 114 car parking spaces with 5 EV charging points.

#### SPECIFICATION

PB 80