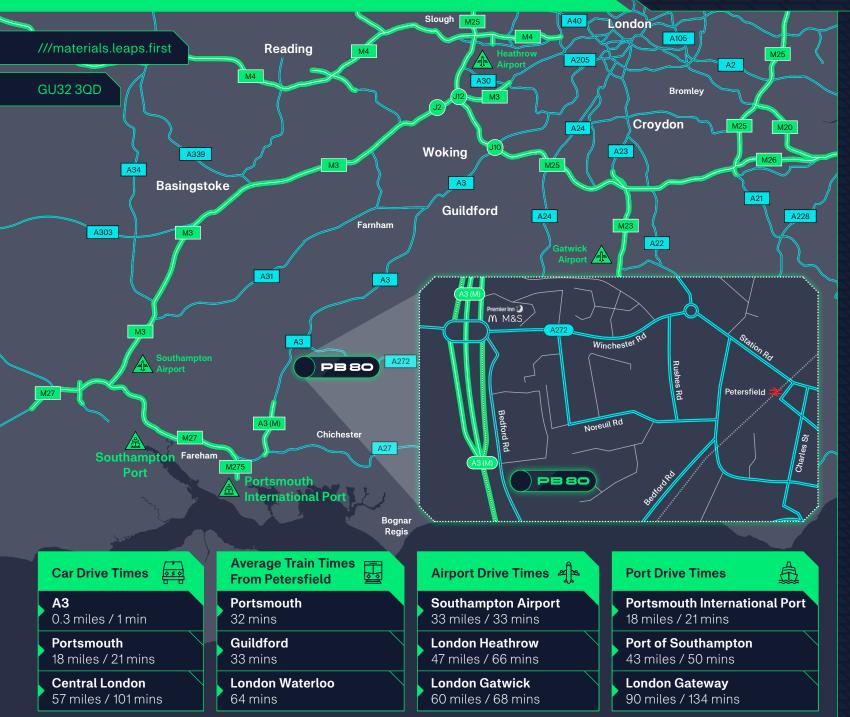

#### DESCRIPTION

M

A rare opportunity to acquire a fully refurbished modern unit either For Sale or To Let. The property is situated within the main industrial estate in Petersfield on Bedford Road with immediate access to the A3.

### LOCATION & CONTACT