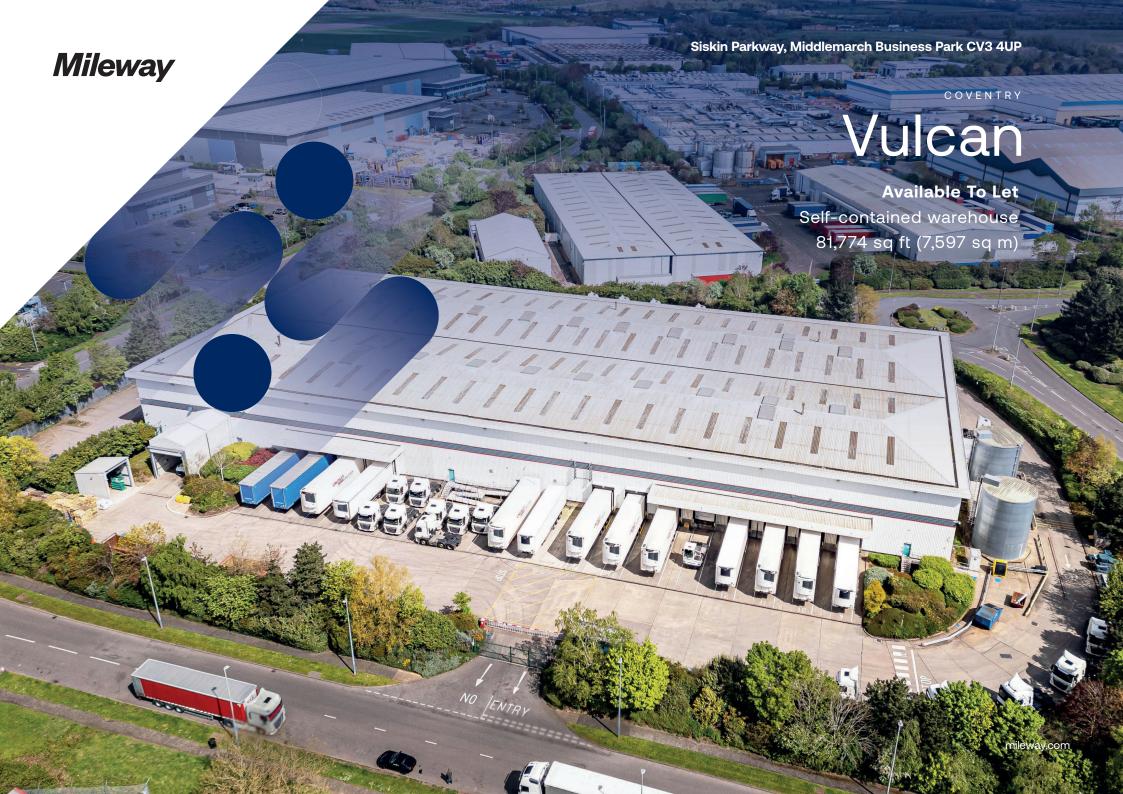

The property is situated on Middlemarch Business Park, a high quality modern distribution park of 100 acres. The park is adjacent to Coventry Airport providing air freights and private aircraft facilities. A prime Midlands distribution location in close proximity to the M69, M6, M42 and M1. Surrounding occupiers including Jaguar Land Rover, London Electric Vehicle Company, IBM, Royal Mail, Palletline, Gist, Unipart and Walkers Snacks.

# Accommodation

| Unit                 | Area (sq ft) | Area (sq m) |
|----------------------|--------------|-------------|
| Warehouse            | 74,212       | 6,894.4     |
| Ground Floor Offices | 3,781        | 351.3       |
| First Floor Offices  | 3,781        | 351.3       |
| Total                | 81,774       | 7,597       |