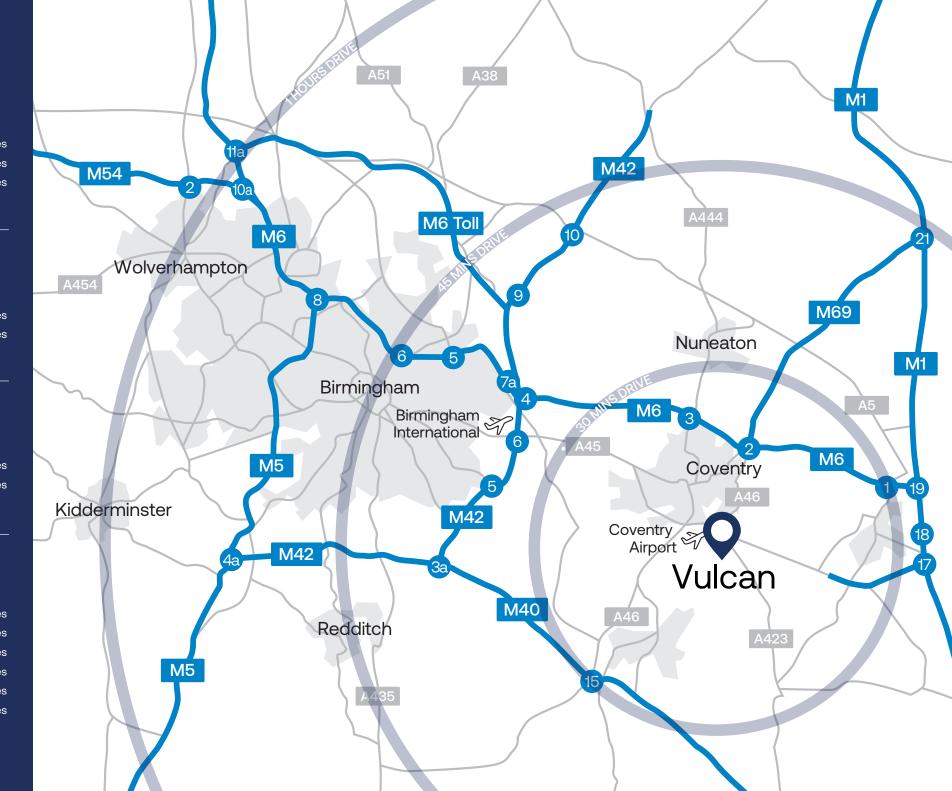

# CITIES

Coventry 5 miles
Birmingham 30 miles
Wolverhampton 42 miles

## TRAIN STATIONS

Coventry 5 miles Birmingham New St 23 miles

Coventry Airport 2 miles
Birmingham Airport 15 miles

 M6
 6 miles

 A69
 6 miles

 M40
 13 miles

 M42
 20 miles

 M1
 22 miles

 M5
 35 miles