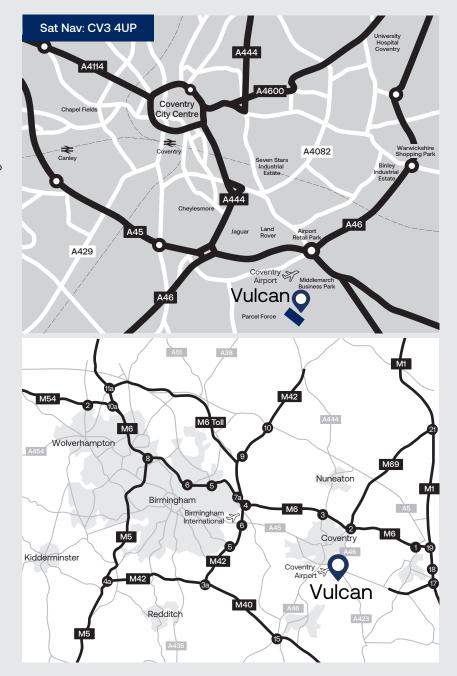

# CITIES

Coventry 5 miles
Birmingham 30 miles
Wolverhampton 42 miles

## TRAIN STATIONS

Coventry 5 miles Birmingham New St 23 miles

Coventry Airport 2 miles
Birmingham Airport 15 miles

 M6
 6 miles

 A69
 6 miles

 M40
 13 miles

 M42
 20 miles

 M1
 22 miles

 M5
 35 miles