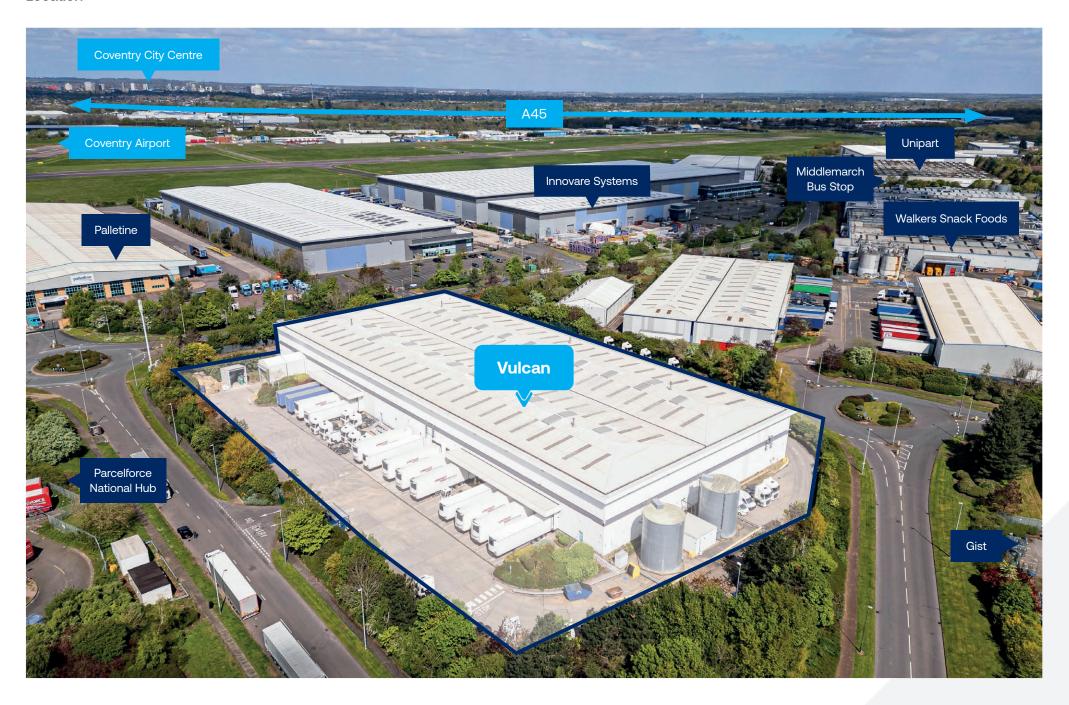

#### Location

The property is located on the popular Middlemarch Business Park to the south east of Coventry. The park benefits from excellent access to the national motorway network (M6, M69, M1, M42, M40 and M5) via the A45 and A46. Middlemarch provides a high quality modern distribution park over 100 acres and sits adjacent to Coventry Airport.

Notable occupiers within the immediate vicinity include Parcelforce, Walkers, Palletline, Grupo Antolin, Unipart and Volvo. Middlemarch Business Park benefits from good public transport links with regular services directly from Coventry City Centre.