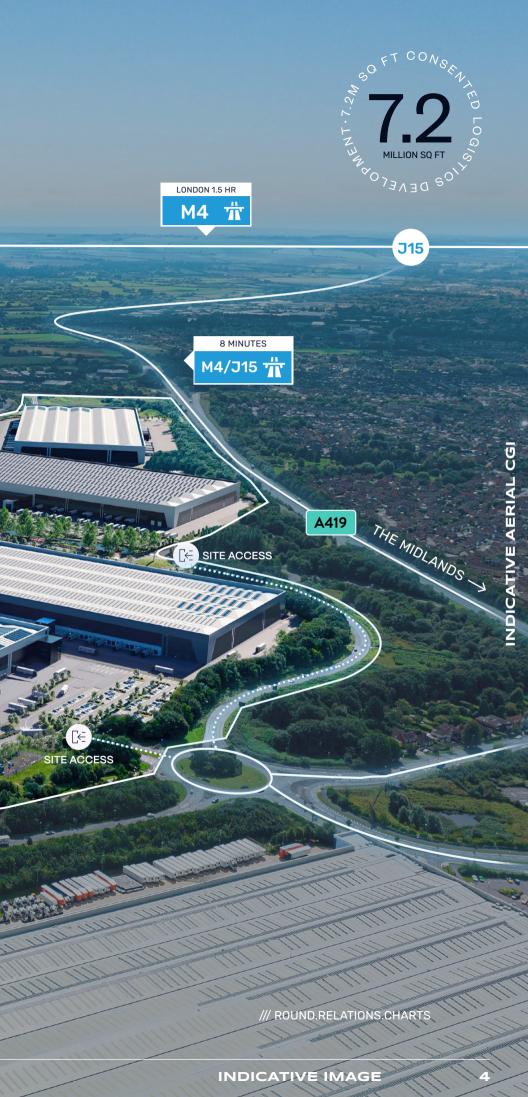

# CONNECTING TO THE CAPITAL

13 | SN3 4TZ

15 | SN3 4TZ

## CONNECT SEAMLESSLY **GLOBALLY**

OF UK CONSUMERS REACHED WITHIN **4.5 HOURS** by **HGV** 

THAMES PORTS 138 MILES

1.5 HOUR DRIVE TIME REACHABLE POPULATION 3,949,000

3 HOUR DRIVE TIME REACHABLE POPULATION 30,106,200

4.5 HOUR DRIVE TIME REACHABLE POPULATION 47,881,000