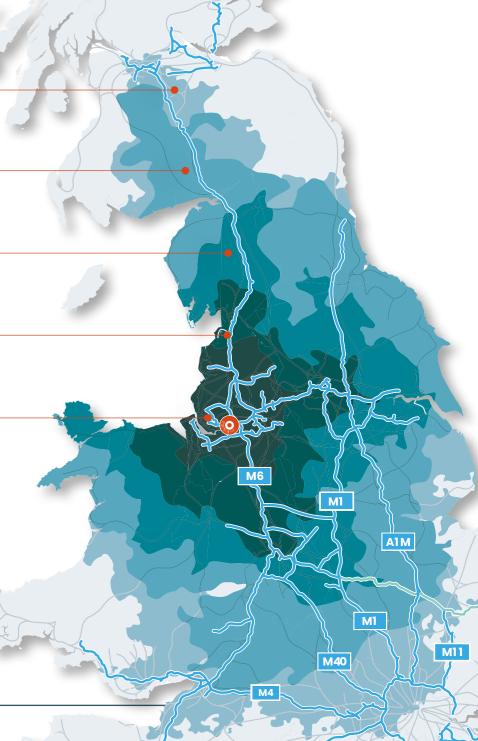

65% OF THE UK WITHIN A SINGLE HGV DRIVE TIME

**IDEALLY PLACED TO SERVE** THE NEW LIVERPOOL 2 DEEP WATER CONTAINER TERMINAL

Distance Drive Time

#### **HGV DRIVE TIMES**

| 0 miles<br>3 miles<br>Distance<br>6 miles<br>19 miles<br>57 miles<br>85 miles | Immediate 5m Drive Time 24m 21m 1hr 10m 1hr 37m                                       |
|-------------------------------------------------------------------------------|---------------------------------------------------------------------------------------|
| 6 miles<br>19 miles<br>57 miles                                               | Drive Time 24m 21m 1hr 10m                                                            |
| 6 miles<br>19 miles<br>57 miles                                               | 24m<br>21m<br>1hr 10m                                                                 |
| 19 miles<br>57 miles                                                          | 21m<br>1hr 10m                                                                        |
| 57 miles                                                                      | 1hr 10m                                                                               |
|                                                                               |                                                                                       |
| 85 miles                                                                      | 1hr 37m                                                                               |
|                                                                               |                                                                                       |
| 197 miles                                                                     | 3hrs 40m                                                                              |
| 212 miles                                                                     | 3hrs 34m                                                                              |
| Distance                                                                      | <b>Drive Time</b>                                                                     |
| 24 miles                                                                      | 33m                                                                                   |
| 104 miles                                                                     | 1hr 53m                                                                               |
| 114 miles                                                                     | 2hrs 17m                                                                              |
| 161 miles                                                                     | 3hrs 26m                                                                              |
| 135 miles                                                                     | 2hrs 28m                                                                              |
| Distance                                                                      | Drive Time                                                                            |
| 20 miles                                                                      | 32m                                                                                   |
| 16 miles                                                                      | 25m                                                                                   |
|                                                                               | 212 miles Distance 24 miles 104 miles 114 miles 161 miles 135 miles Distance 20 miles |

**42.7 MILLION** PEOPLE WITHIN 4.5 HOURS DRIVE TIME BY HGV

**33.2 MILLION** 

PEOPLE WITHIN 4 HOURS DRIVE TIME BY HGV

**23.8 MILLION** 

PEOPLE WITHIN 3 HOURS DRIVE TIME BY HGV

**13.2 MILLION** 

PEOPLE WITHIN 2 HOURS DRIVE TIME BY HGV

5.8 MILLION PEOPLE WITHIN 1 HOURS DRIVE TIME BY HGV

Source: CACI