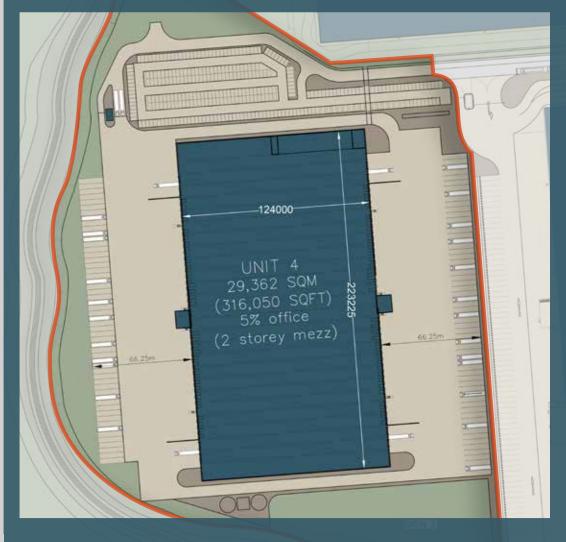

# **ALTERNATIVE LAYOUTS**

Cross docked options available. For more alternatives visit www.omega-420.com.

66m

deep yard

18m clear height

level access