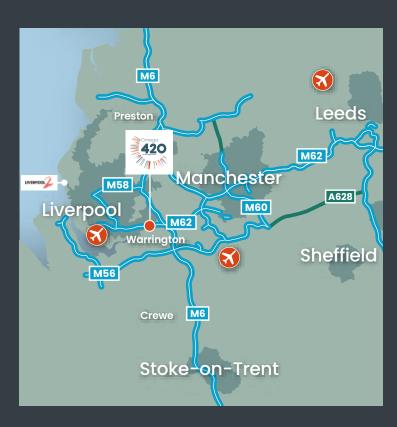

# **LOCATION**

Strategically located midway between Manchester and Liverpool, Omega is the North West's premier logistics park.

Omega has direct access to Junction 8 of the M62 which connects with Junction 21A of the M6, approximately 3 miles to the east.