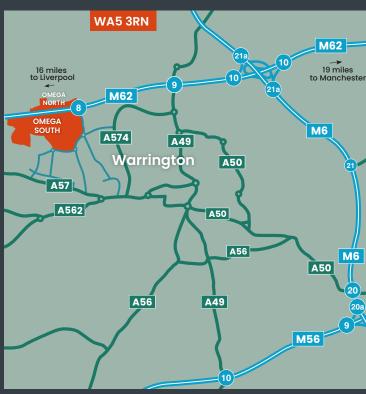

# **LOCATION**

Strategically located midway between Manchester and Liverpool, Omega is the North West's premier logistics park.

Omega has direct access to Junction 8 of the M62 which connects with Junction 21A of the M6, approximately 3 miles to the east.