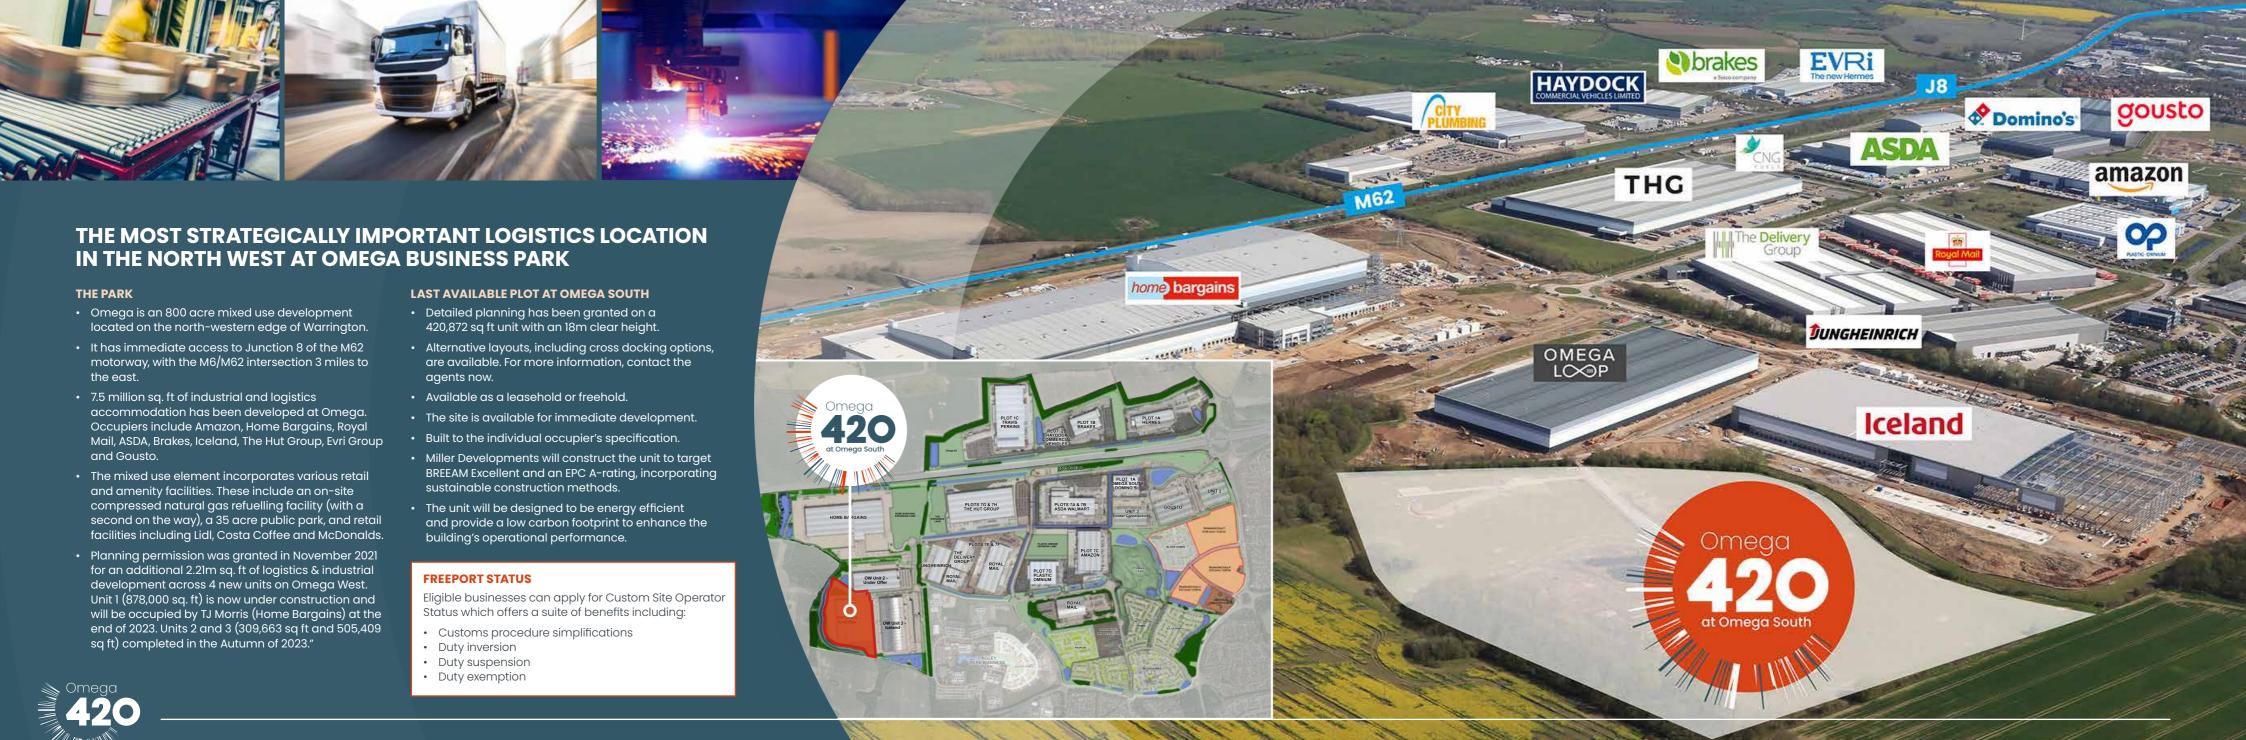

# **LOCATION**

Strategically located midway between Manchester and Liverpool, Omega is the North West's premier logistics park.

Omega has direct access to Junction 8 of the M62 which connects with Junction 21A of the M6, approximately 3 miles to the east.