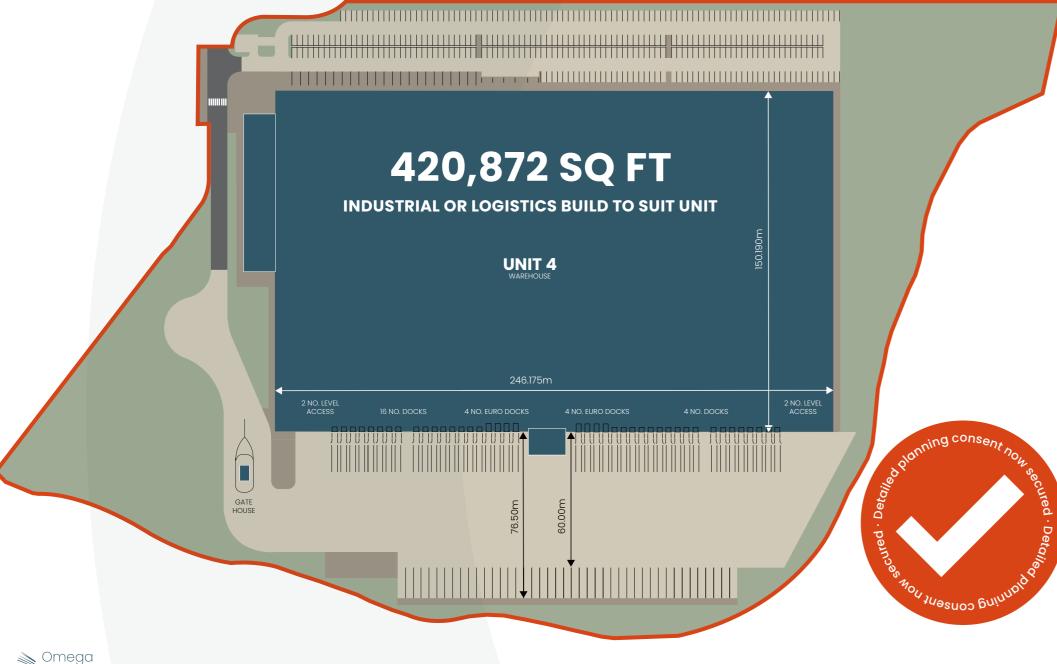

#### **SCHEDULE OF AREAS**

| TOTAL GIA        | 420,872 SQ FT | 39,100 SQ M |
|------------------|---------------|-------------|
| Gatehouse        | 215 SQ FT     | 20 SQ M     |
| Transport Office | 1,830 SQ FT   | 170 SQ M    |
| Offices          | 21,354 SQ FT  | 1,982 SQ M  |
| Warehouse        | 397,496 SQ FT | 36,928 SQ M |

76.5m deep yard

level access

trailer spaces