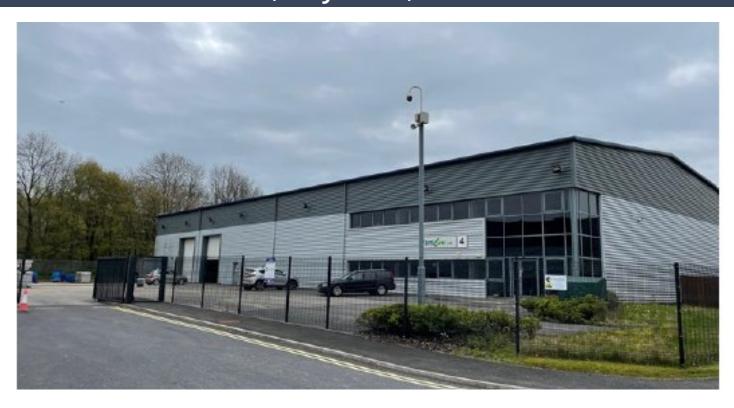

## Modern Warehouse Unit 15,752 sq. ft (1,463.29 sqm)

**Self Contained Secure Yard** 

Open plan warehouse

23 Car Parking Spaces

For further information please contact:

James Goode 07891 810260 0161 956 4115 james.goode@avisonyoung.com

#### Description

- The property comprises an industrial property configured to provide warehousing space over ground floor with two storey offices to the front elevation.
- The property is of steel frame construction with metal clad elevations beneath a steel pitched roof.
- The office areas are fitted out to a good specification with suspended ceilings.
- The warehouse has an eaves height of approximately 7 metres.
- There are 2 x level access door with electric up-andover roller shutters
- The building sits within a self contained yard with 23 car parking spaces